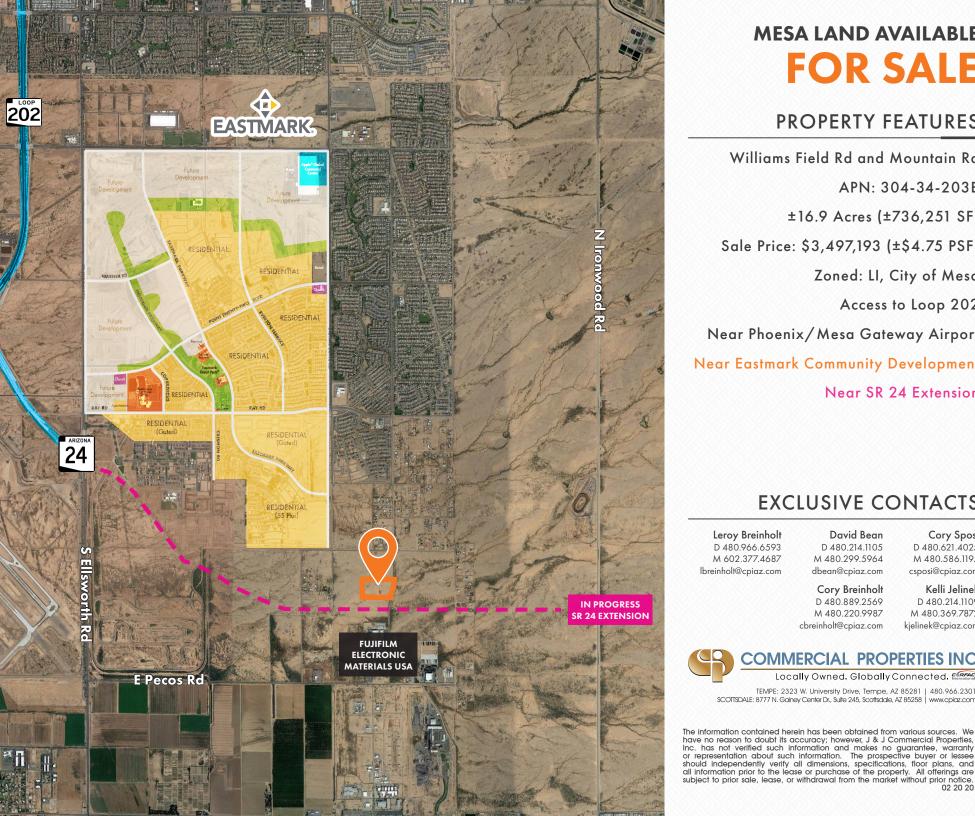

# **MESA LAND AVAILABLE** FOR SALE

#### **PROPERTY FEATURES**

Williams Field Rd and Mountain Rd APN: 304-34-203B ±16.9 Acres (±736,251 SF) Sale Price: \$3,497,193 (±\$4.75 PSF) Zoned: LI, City of Mesa Access to Loop 202 Near Phoenix/Mesa Gateway Airport Near Eastmark Community Development Near SR 24 Extension

### **EXCLUSIVE CONTACTS**

David Bean

D 480.214.1105

M 480.299.5964

dbean@cpiaz.com

Leroy Breinholt D 480.966.6593 M 602.377.4687 lbreinholt@cpiaz.com

Cory Sposi D 480.621.4025 M 480.586.1195 csposi@cpiaz.com

**Cory Breinholt** D 480.889.2569 M 480.220.9987 cbreinholt@cpiaz.com

Kelli Jelinek D 480.214.1109 M 480.369.7872

kjelinek@cpiaz.com

TEMPE: 2323 W. University Drive, Tempe, AZ 85281 | 480.966.2301 SCOTTSDALE: 8777 N. Gainey Center Dr., Suite 245, Scottsdale, AZ 85258 www.cpiaz.com