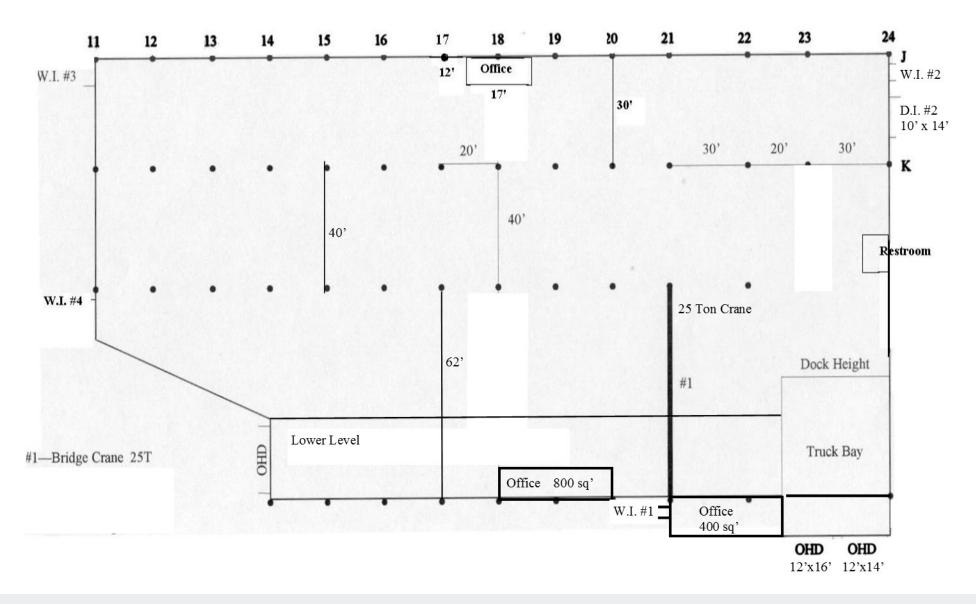

### **Property Features**

- ±36,161 SF Total
- 800 SF Office
- 25-ton Overhead Crane
- 22'-36' Clear-height
- Est. 480v, 3-phase power available
- New LED lighting throughout
- 2 Internal, dock-high loading doors
- 1 Drive-in loading door (10'x14')
- On-site security
- ±40' Trench drain in warehouse
- Lease Rate: \$2.75 Industrial Gross