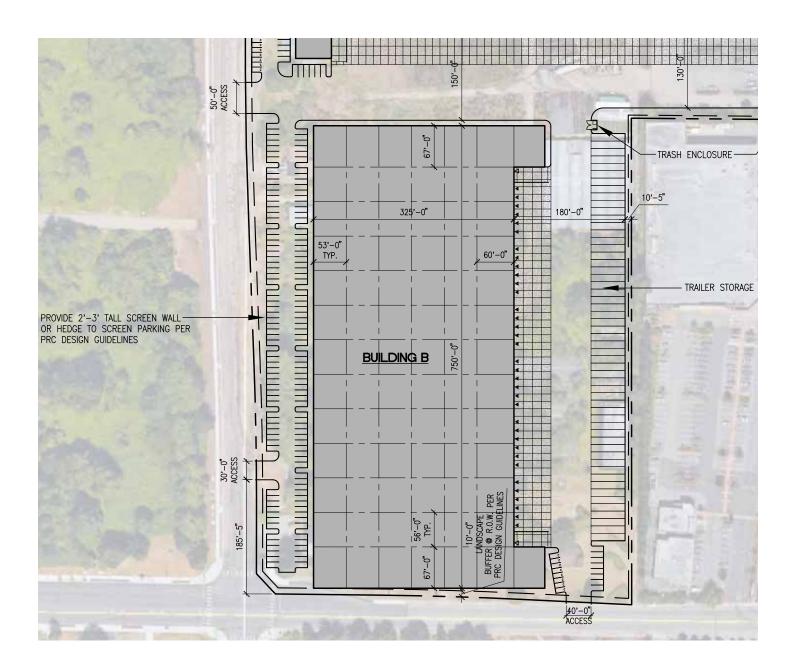

### Des Moines Creek Business Park - Site Plan

### dmcbp4.com

Divisible to 1-4 tenants or approximately 50,000 SF

Great access to freeways

Concrete tilt construction; reinforced slab

36' clear height

Dock-high / grade-level loading

ESFR fire protection

±47 trailer stalls

Building B: ±31 DH

2,000 amp electrical service

T-5 warehouse lighting;

LED exterior wall pack lighting

50' x 50' typical column spacing

Located across the street from new FAA development and renowned Des Moines Creek Business Park