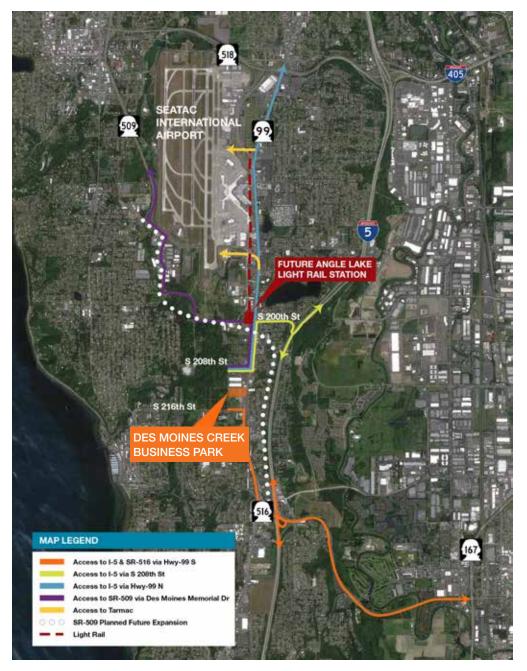

## Des Moines Creek Business Park - Ease of Access

| TIME TO ON-RAMPS                       |       |
|----------------------------------------|-------|
| I-5 via South 200th St                 | 3 min |
| SR-516 via Hwy-99                      | 4 min |
| Southern Tarmac<br>Entrance via Hwy-99 | 4 min |
| Northern Tarmac<br>Entrance via Hwy-99 | 6 min |
| SR-509 via Des<br>Moines Memorial Dr   | 5 min |

#### **Mass Transit Access**

10 King County Metro bus stops within a 0.5 mile distance of Pacific Ridge Industrial Park

#### Link Light Rail

Future Angle Lake Light Rail Station estimated for completion in 2016