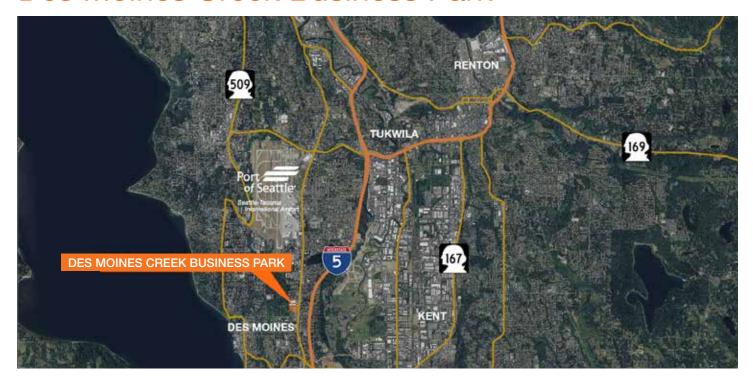

## Des Moines Creek Business Park

| DRIVE TIMES                        |            |
|------------------------------------|------------|
| DES MOINES CREEK BUSINESS PARK TO  | MINUTES:   |
| Downtown Bellevue                  | 25 minutes |
| Port of Seattle                    | 20 minutes |
| Port of Tacoma                     | 25 minutes |
| 4103 142ND AVENUE E, SUMNER, WA TO | MINUTES:   |
| Downtown Bellevue                  | 45 minutes |
| Port of Seattle                    | 45 minutes |
| Port of Tacoma                     | 25 minutes |
| 20403 68TH AVENUE SOUTH, KENT TO   | MINUTES:   |
| Downtown Bellevue                  | 25 minutes |
| Port of Seattle                    | 25 minutes |
| Port of Tacoma                     | 30 minutes |

## Des Moines Creek Business Park - Ease of Access

| TIME TO ON-RAMPS                       |       |
|----------------------------------------|-------|
| I-5 via South 200th St                 | 3 min |
| SR-516 via Hwy-99                      | 4 min |
| Southern Tarmac<br>Entrance via Hwy-99 | 4 min |
| Northern Tarmac<br>Entrance via Hwy-99 | 6 min |
| SR-509 via Des<br>Moines Memorial Dr   | 5 min |