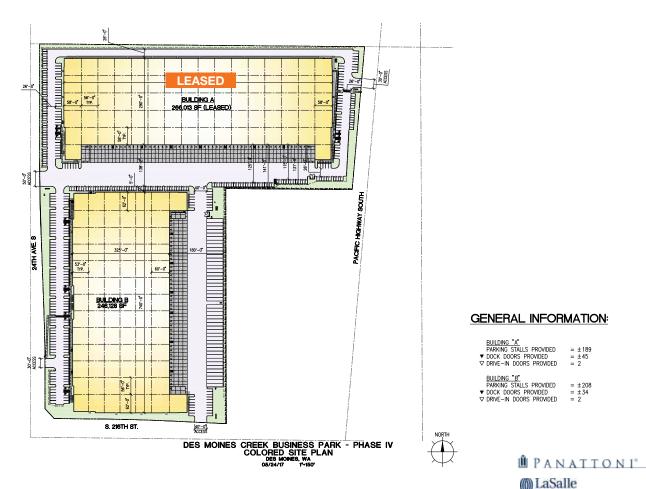

### Des Moines Creek Business Park - Site Plan

### dmcbp4.com

Divisible to 1-4 tenants or approximately 50,000 SF

Great access to freeways

Concrete tilt construction; reinforced slab

36' clear height

Dock-high / grade-level loading

ESFR fire protection

±47 trailer stalls

Building B: ±31 DH

2,000 amp electrical service

T-5 warehouse lighting;

LED exterior wall pack lighting

50' x 50' typical column spacing

Located across the street from new FAA development and renowned Des Moines Creek Business Park