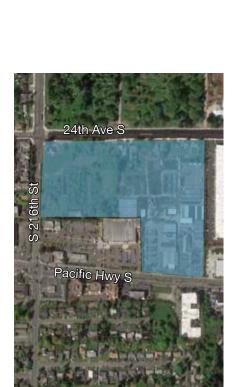

# Des Moines Creek Business Park

### Phase IV

21215 Pacific Hwy S Des Moines, WA

For Lease

246,108 Total SF

One Building

Available May 2018

Developed by:

Building B: ±31 DH

2,000 amp electrical service

T-5 warehouse lighting;

LED exterior wall pack lighting

50' x 50' typical column spacing

Located across the street from new FAA development and renowned Des Moines Creek Business Park