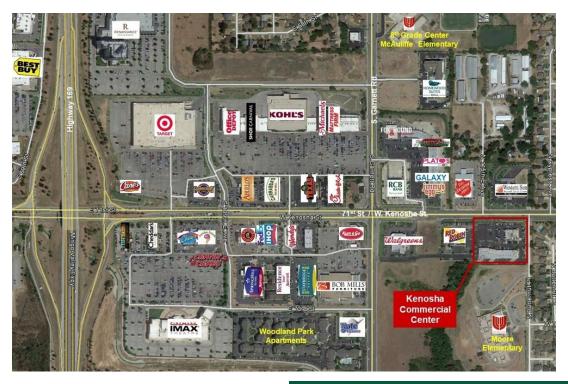

#### LOCATION OVERVIEW

1,200 SF Located on the Southeast Corner of South 71st Street (Kenosha) & Garnett Road. 1/2 mile from the Renaissance Hotel and 1,200 SF Convention Center (300 Rooms). Rhema Bible College is 2 miles to the east. Tulsa Community College, Council Oak Comprehensive Healthcare, Saint Francis Hospital South and Hillcrest Hospital South are within a 2 mile radius.

Area Retailers include:

Target SuperCenter Kohl's
Cinemark Jimmy's Egg
Office Depot Walgreens

TANDA FRANCIS 918.394.1000 tfrancis@priceedwards.com priceedwards.com