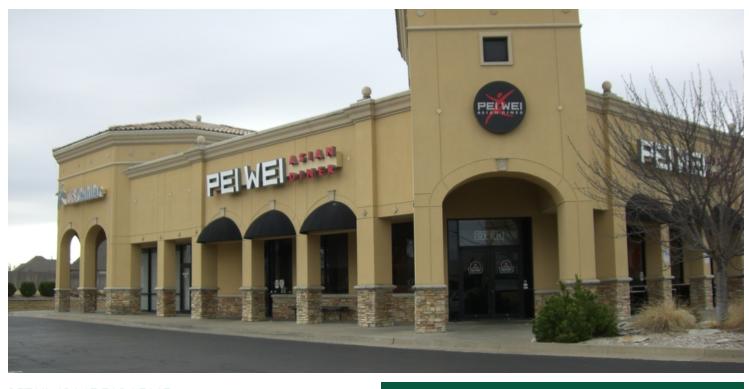

# Kenosha Commercial Center

4650 West Kenosha, Broken Arrow, OK 74012

# PROPERTY OVERVIEW

FOR LEASE - 1,200 SF to 2,400 SF.

Tenants include Pei Wei, BoneFish Grill, CherryBerry, Well Springs Family Clinic, Manpower, Edward Jones, School of Rock and Animal House Veterinary Hospital.