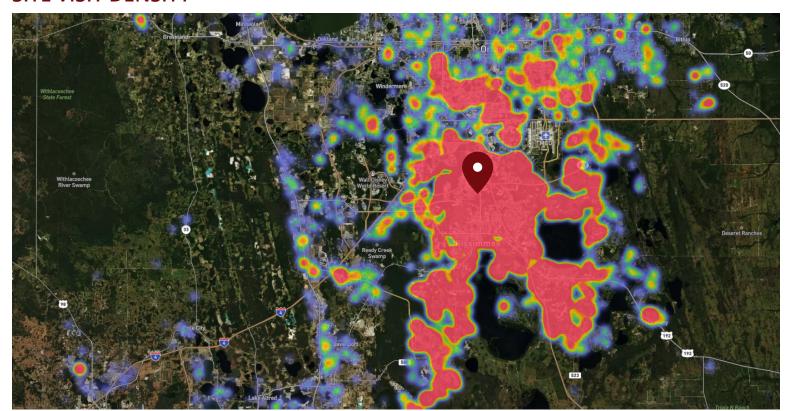

## SITE VISIT DENSITY

Red, orange, and yellow colors represent the location of 60% of site visitors

Data provided by Placer Labs Inc. (www.placer.ai)