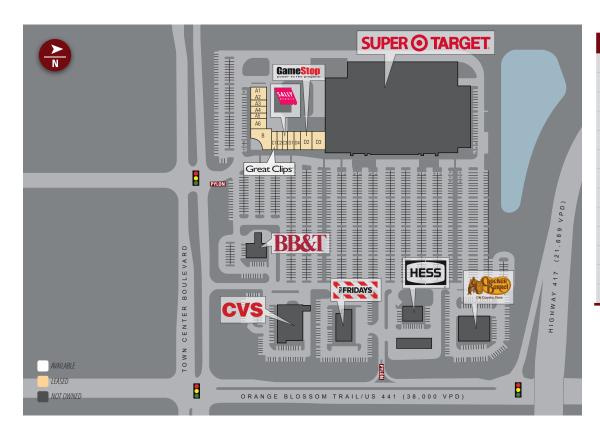

### SITE PLAN

|       | 311212111                |       |
|-------|--------------------------|-------|
| Suite | Tenant                   | Size  |
| A1-A2 | F45 Fitness              | 3,100 |
| A3    | Aisha Beauty Salon & Spa | 1,000 |
| A4    | Spring Leaf Financial    | 1,800 |
| A5    | Queen Nail 1, Inc.       | 1,200 |
| A6    | America's Urgent Care    | 2,400 |
| В     | Island Wings             | 4,836 |
| C1    | Great Clips              | 1,400 |
| C2    | Asian Restaurant, Inc.   | 1,400 |
| C3    | Sally Beauty Supply      | 1,400 |
| D1    | Dollar Plus              | 2,358 |
| D4    | Marco's Pizza            | 1,400 |
| D2    | Gamestop, Inc.           | 3,512 |
| D3    | Geico                    | 2,800 |

TOTAL 28,606