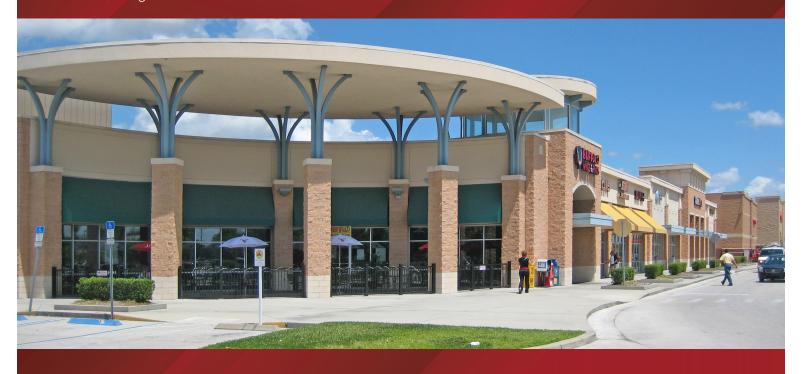

## **FULLY LEASED**

## PROPERTY HIGHLIGHTS

- Orlando MSA
- SuperTarget Shadow-Anchored Retail Center
- Near the Intersection of State Road 417 and the Orange Blossom Trail
- Three Points of Entry, One Signalized
- Strong Mix of Local & National Community Center Tenants
- Combined Traffic Counts: 59,689 VPD