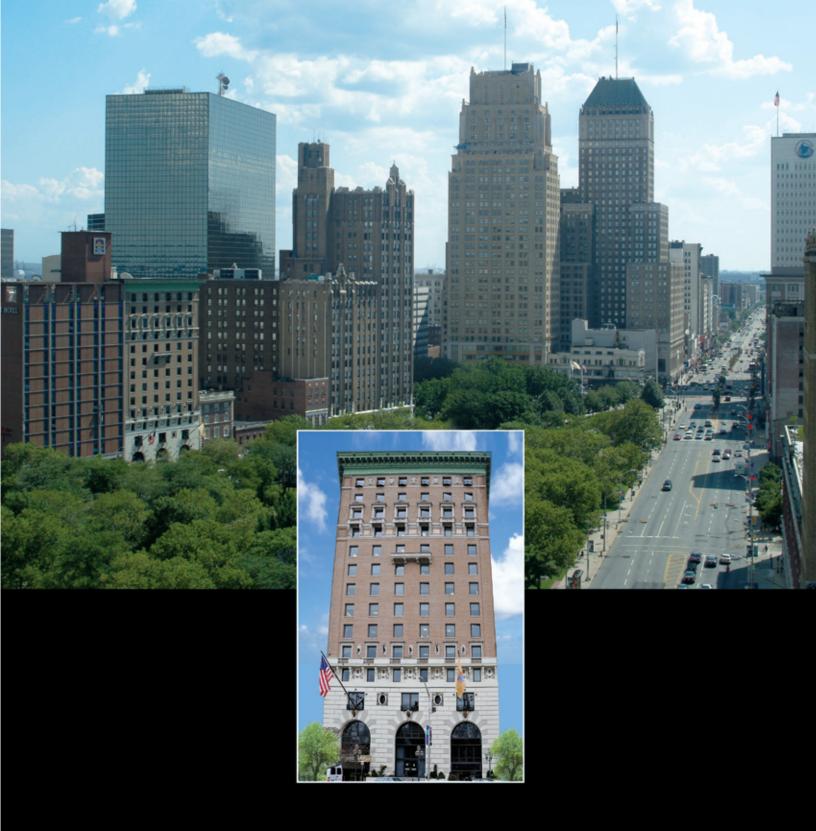

## Outstanding Location and Value

Located at 50 Park Place, adjacent to Robert Treat Hotel, Robert Treat Center was The Berger Organization's first Newark office property acquired in 1986. Named after the founder of Newark, the celebrated office tower is located within the City's cultural, dining and entertainment hub - across from **New Jersey Performing Arts Center** and historic Military Park as well as a short distance to the Newark Museum, Prudential Center Arena, Rutgers Law, NJIT, and Seton Hall. Strategically situated with proximity to Newark's vast transportation network, the property is accessible to Newark Penn Station, Newark Light Rail and Newark Broad Street Station, offering direct service to Midtown Manhattan.