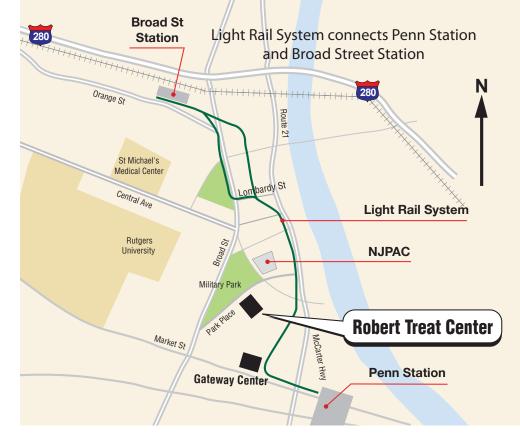

#### **Excellent transportation access:**

- Just minutes from Newark Airport and Manhattan
- Walking distance to NJPAC, Gateway Center, Penn Station and Broad Street Station
- Extensive bus and train lines, including PATH, NJ Transit and Amtrak's Northeast corridor
- Loop Bus service to and from Penn Station
- Light Rail System with station 1.5 blocks away
- · Nearby surface/garage parking
- Easy access to NJ Turnpike; Garden State Parkway; Rt. 280; I-78; and Routes 1 & 9, 21 and 22