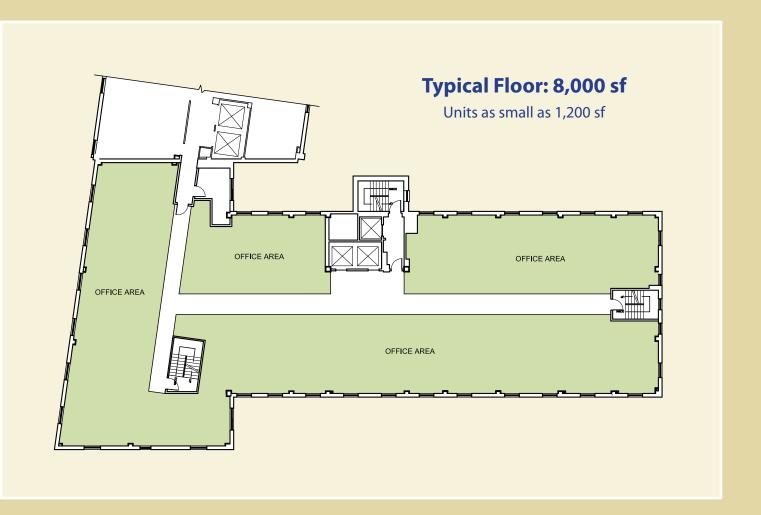

### 15-story office building in Newark's central business district:

- Responsive, on-site property management
- 24-/7 access
- 24-hour security
- 100,000 square feet rentable space
- Modernized accommodations
- · State-of-the-art electronics
- Signage opportunities
- 8,000-square-foot floor plates
- Tenant build-outs to suit your needs
- Three new, computerized elevators