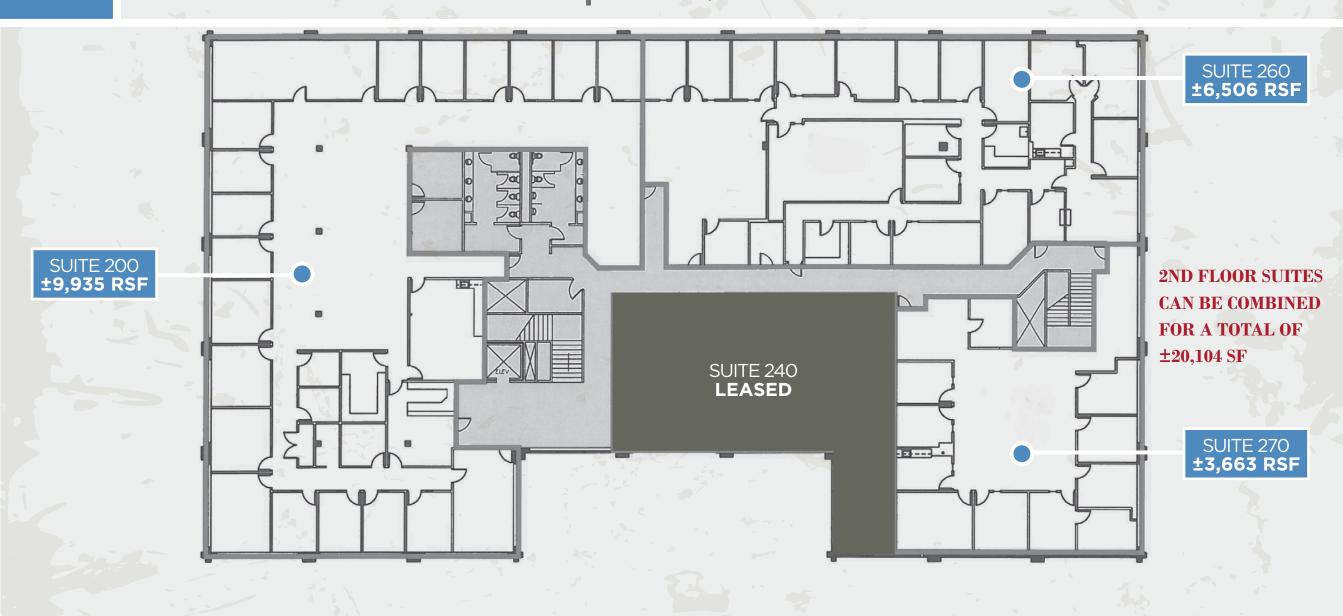

# 2<sup>ND</sup> FLOOR PLAN | ±20,104 RSF AVAILABLE

SPENCER NIELSEN
Senior Associate

CA LIC #01964163

ZACH MOSLE, CCIM Senior Associate CA LIC #01924595