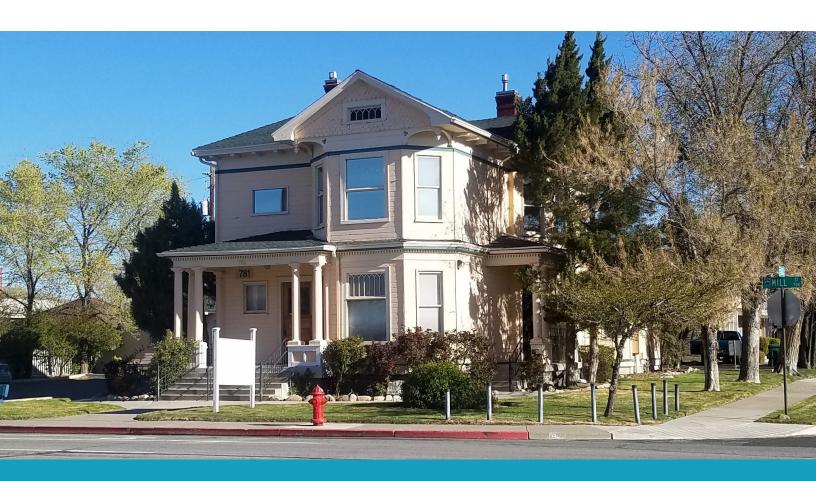

## **Immediately**

medical office

## Medical or Professional Office

3,849 SF available

2 floors | 1 elevator

2 nurses stations | 8 exam rooms

Handicap accessible ramp

Fully air-conditioned

Charming Victorian era design

Includes a large breakroom

Basement for storage

City of Reno bus stop located in front

Zoned MUWM