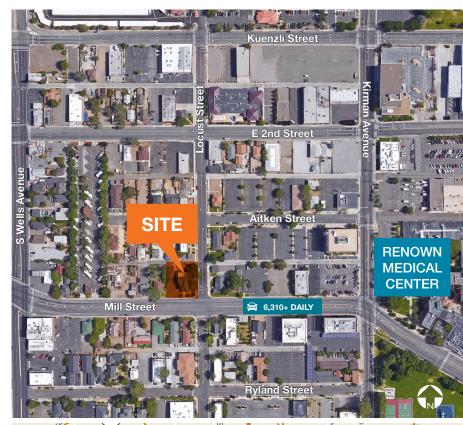

## **Ideally Located**

0.4 Miles from Renown Medical Center

Just a few minutes away from downtown Reno (approximately 2 miles)

High-visibility, corner lot property

Close access to I-80 and US 395 highways

Good traffic volume

Less than 10 minutes away from Reno-Tahoe International Airport

.....

4 minute walk to community park

WALK SCORE

82

very walkable near hospital and many restaurants

TRANSIT SCORE