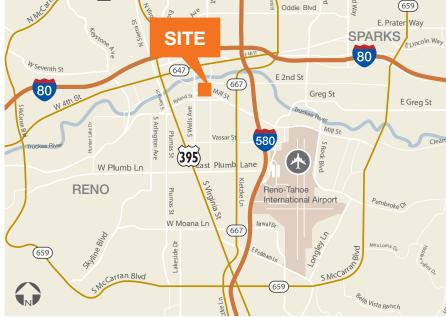

## **Ideally Located**

0.4 Miles from Renown Medical Center

Just a few minutes away from downtown Reno (approximately 2 miles)

High-visibility, corner lot property

Close access to I-80 and US 395 highways

Good traffic volume

Less than 10 minutes away from Reno-Tahoe International Airport

.....

4 minute walk to community park

WALK SCORE

82

very walkable near hospital and many restaurants

TRANSIT SCORE