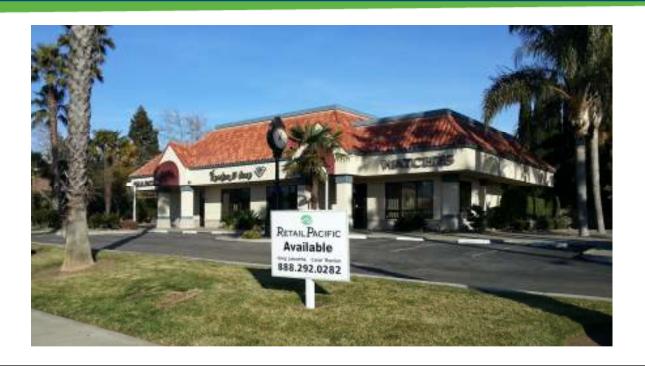

## For Lease 1100 Pitt School Road Dixon, CA

Freestanding building

Corner location close to I- 80 interchange

Zoned: Retail/Office

• Rent: \$15.00 per sq ft, NNN • Building size: +/- 4,200 sf • Property size: +/- 37,461 sf Abundant on-site parking