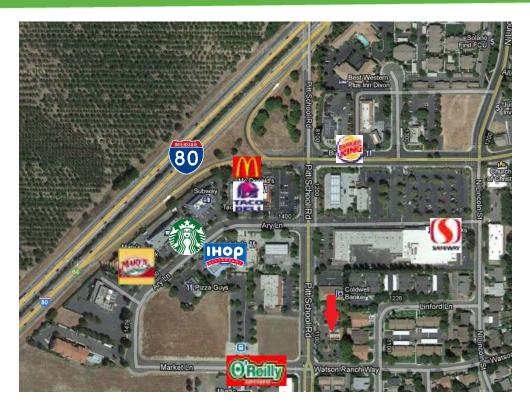

## For Lease 1100 Pitt School Road Dixon, CA





Freestanding building

Corner location close to I- 80 interchange

Zoned: Retail/Office

• Rent: \$15.00 per sq ft, NNN • Building size: +/- 4,200 sf • Property size: +/- 37,461 sf Abundant on-site parking

## for more information, contact exclusive agents:

**Greg Labarthe** 925.743.9888

carol@retailpacific.com

Carol Therien

925.256.4555

greg@retailpacific.com

CA License # 00909068 570 Lennon Lane, Walnut Creek, CA 94598

CA License # 00988923 125 Railroad Ave., Suite 202, Danville, CA 94526

Information contained herein has been obtained from the owners or other sources deemed reliable. We have no reason to doubt its accuracy but regret we cannot

## For Lease 1100 Pitt School Road Dixon, CA







PITT SCHOOL ROAD

## for more information, contact exclusive agents:

Greg Labarthe 925.743.9888

**Carol Therien** 925.256.4555

greg@retailpacific.com

carol@retailpacific.com

CA License # 00988923 125 Railroad Ave., Suite 202, Danville, CA 94526 CA License # 00909068 570 Lennon Lane, Walnut Creek, CA 94598