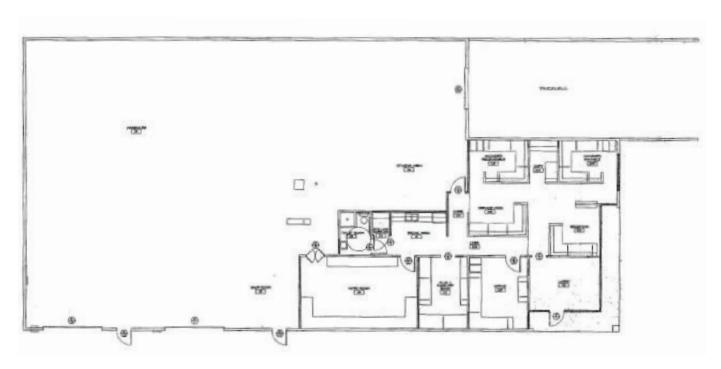

### **FLOOR PLAN**

6,615 SF

**1011 OAKMEAD DRIVE** ARLINGTON, TX

#### **BUILDING FEATURES**

16' Clear Height

(2) Grade Level Doors

(1) Dock Door (Truck Well)

12 Parking Spaces

#### **BUILDING SUMMARY**

**OFFICE** 1,883 SF WAREHOUSE 4,732 SF TOTAL 6,615 SF