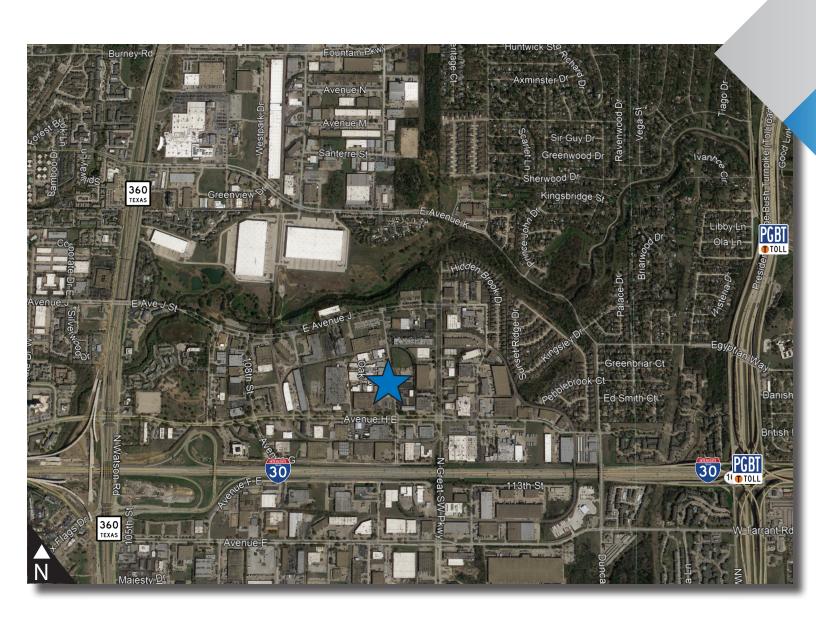

es

#### **BUILDING SUMMARY**

**OFFICE** 1,883 SF WAREHOUSE 4,732 SF TOTAL 6,615 SF

## **CONTACT JOHN BREWER**

972.774.2593

#### **CHARLES BREWER**

214.237.5008

john.brewer@transwestern.com charles.brewer@transwestern.com

The information provided herein was obtained from sources believed reliable; however, Transwestern makes no guarantees, warranties or representations as to the completeness or accuracy thereof. The presentation of this property is submitted subject to errors, omissions, change of price or conditions, prior sale or lease, or withdrawal without notice. Copyright © 2018 Transwestern.

# FOR LEASE - 6,615 SF AVAILABLE



# 1011 OAKMEAD DRIVE

ARLINGTON, TEXAS 76011

5001 Spring Valley Road Suite 400W Dallas, Texas 75244

T 972.774.2500 transwestern.com

## **AERIAL**



## **CONTACT JOHN BREWER**

972.774.2593 john.brewer@transwestern.com charles.brewer@transwestern.com

### **CHARLES BREWER**

214.237.5008

The information provided herein was obtained from sources believed reliable; however, Transwestern makes no guarantees, warranties or representations as to the completeness or accuracy thereof. The presentation of this property is submitted subject to errors, omissions, change of price or conditions, prior sale or lease, or withdrawal without notice. Copyright © 2018 Transwestern.