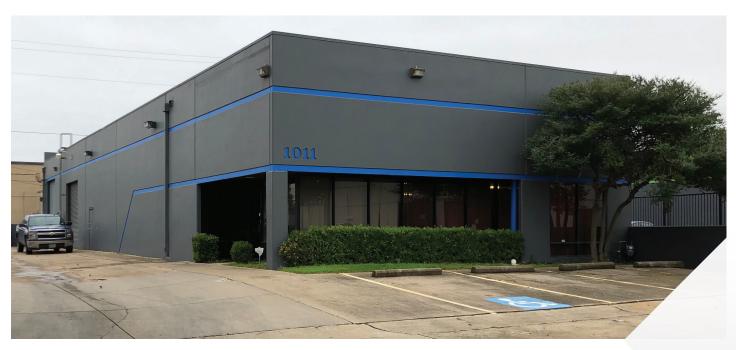

## FOR LEASE - 6,615 SF AVAILABLE

# 1011 OAKMEAD DRIVE

ARLINGTON, TEXAS 76011

## **BUILDING HIGHLIGHTS**

- Freestanding Service Building For Lease in GSW
- 6,615 SF Total
- 1,883 SF Office
- Interior Offices in Excellent Condition
- 16' Clear Height
- 2 Grade Level Doors
- 1 Dock Door (Truck Well)
- 12 Parking Spaces
- Available for Occupancy April 1, 2019
- Central GSW Location with excellent access to I-30, Highway 360, and Highway 161
- Flexible Local Ownership
- Lease Rate: \$7.50/SF Gross