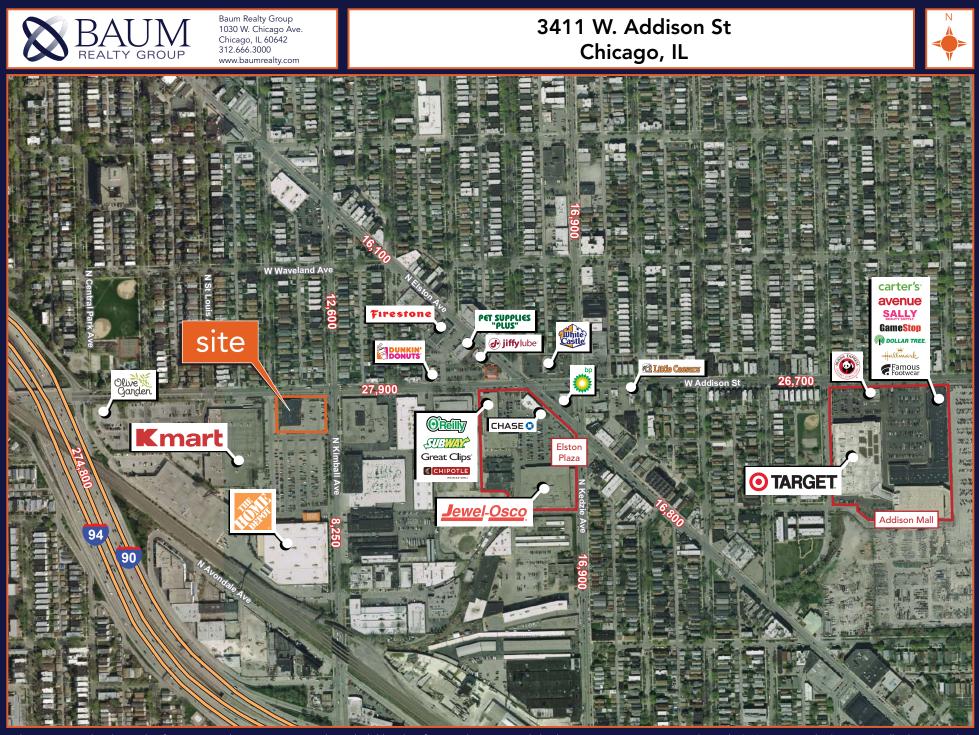

## 3411 W. Addison Street

Chicago, IL 60618 | Avondale

- 13,013 SF available at the SWC of Addison & Kimball
- Situated on a busy, lighted intersection in front of Home Depot and Kmart
- Adjacent to the Kennedy Expressway
- Located a ¼ mile from Elston Plaza and ½ mile from Addison Mall to the east
- Market tenants include Kmart, Home Depot, Jewel-Osco, Chase Bank and O'Reilly Auto Parts

| DEMOGRAPHIC SUMMARY    |          |          |            |
|------------------------|----------|----------|------------|
|                        | RADIUS   |          |            |
|                        | .25 MILE | .5 MILES | 1 MILES    |
| AVERAGE HHI            | \$87,749 | \$79,066 | \$68,869   |
| DAYTIME POPULATION     | 577      | 7,321    | 29,731     |
| RESIDENTIAL POPULATION | 1,452    | 12,220   | 61,828     |
| TRAFFIC COUNTS         |          |          |            |
| W. ADDISON STREET      |          |          | 27,900 VPD |
| N. KIMBALL AVENUE      |          |          | 8,250 VPD  |