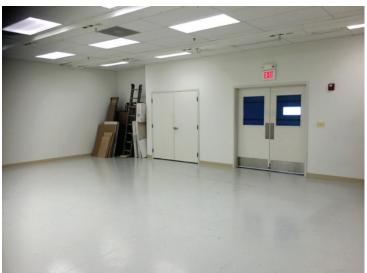

#### **BUILDING SPECIFICATIONS:**

| Total Building: | 45,210 SF                                                                                                                                                     |
|-----------------|---------------------------------------------------------------------------------------------------------------------------------------------------------------|
| Unit Size:      | 3,100 SF                                                                                                                                                      |
| Office:         | ±90% (Can be reduced)                                                                                                                                         |
| Ceiling Height: | 22' Clear                                                                                                                                                     |
| Car Parking:    | 6 Spots                                                                                                                                                       |
| Sprinklers:     | Yes                                                                                                                                                           |
| Loading:        | 1 Drive-in Door (12'x14')                                                                                                                                     |
| Power:          | 200 Amps @ 277/480 Volts                                                                                                                                      |
| Sale Price:     | \$295,000                                                                                                                                                     |
| Lease Rate:     | \$2,500 / month                                                                                                                                               |
| Comments:       | <ul> <li>Minutes from Randall Rd &amp; I-90</li> <li>Corner Unit</li> <li>Furniture Included</li> <li>Climate Controlled Lab Space<br/>(removable)</li> </ul> |