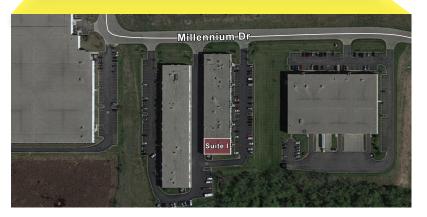

#### **BUILDING SPECIFICATIONS:**

| Total Building: | 45,210 SF                                                                                                                                                     |
|-----------------|---------------------------------------------------------------------------------------------------------------------------------------------------------------|
| Unit Size:      | 3,100 SF                                                                                                                                                      |
| Office:         | ±90% (Can be reduced)                                                                                                                                         |
| Ceiling Height: | 22' Clear                                                                                                                                                     |
| Car Parking:    | 6 Spots                                                                                                                                                       |
| Sprinklers:     | Yes                                                                                                                                                           |
| Loading:        | 1 Drive-in Door (12'x14')                                                                                                                                     |
| Power:          | 200 Amps @ 277/480 Volts                                                                                                                                      |
| Sale Price:     | \$295,000                                                                                                                                                     |
| Lease Rate:     | \$2,500 / month                                                                                                                                               |
| Comments:       | <ul> <li>Minutes from Randall Rd &amp; I-90</li> <li>Corner Unit</li> <li>Furniture Included</li> <li>Climate Controlled Lab Space<br/>(removable)</li> </ul> |