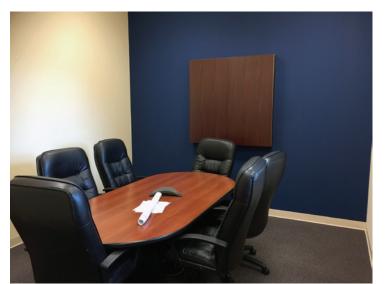

#### **BUILDING SPECIFICATIONS:**

| Total Building: | 45,210 SF                                                                                                                                                     |
|-----------------|---------------------------------------------------------------------------------------------------------------------------------------------------------------|
| Unit Size:      | 3,100 SF                                                                                                                                                      |
| Office:         | ±90% (Can be reduced)                                                                                                                                         |
| Ceiling Height: | 22' Clear                                                                                                                                                     |
| Car Parking:    | 6 Spots                                                                                                                                                       |
| Sprinklers:     | Yes                                                                                                                                                           |
| Loading:        | 1 Drive-in Door (12'x14')                                                                                                                                     |
| Power:          | 200 Amps @ 277/480 Volts                                                                                                                                      |
| Sale Price:     | \$295,000                                                                                                                                                     |
| Lease Rate:     | \$2,500 / month                                                                                                                                               |
| Comments:       | <ul> <li>Minutes from Randall Rd &amp; I-90</li> <li>Corner Unit</li> <li>Furniture Included</li> <li>Climate Controlled Lab Space<br/>(removable)</li> </ul> |