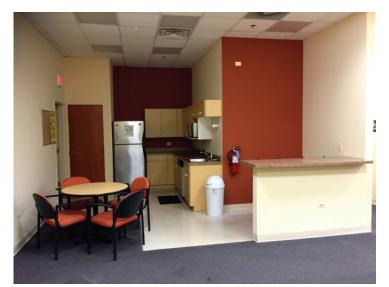

#### **BUILDING SPECIFICATIONS:**

| Total Building: | 45,210 SF                                                                                                                                                     |
|-----------------|---------------------------------------------------------------------------------------------------------------------------------------------------------------|
| Unit Size:      | 3,100 SF                                                                                                                                                      |
| Office:         | ±90% (Can be reduced)                                                                                                                                         |
| Ceiling Height: | 22' Clear                                                                                                                                                     |
| Car Parking:    | 6 Spots                                                                                                                                                       |
| Sprinklers:     | Yes                                                                                                                                                           |
| Loading:        | 1 Drive-in Door (12'x14')                                                                                                                                     |
| Power:          | 200 Amps @ 277/480 Volts                                                                                                                                      |
| Sale Price:     | \$295,000                                                                                                                                                     |
| Lease Rate:     | \$2,500 / month                                                                                                                                               |
| Comments:       | <ul> <li>Minutes from Randall Rd &amp; I-90</li> <li>Corner Unit</li> <li>Furniture Included</li> <li>Climate Controlled Lab Space<br/>(removable)</li> </ul> |