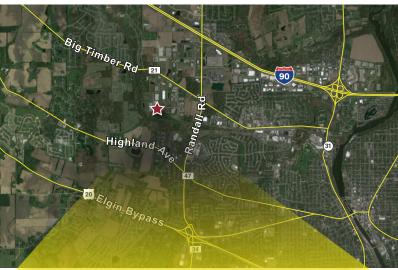

|
| Power:          | 200 Amps @ 277/480 Volts                                                                                                                                      |
| Sale Price:     | \$295,000                                                                                                                                                     |
| Lease Rate:     | \$2,500 / month                                                                                                                                               |
| Comments:       | <ul> <li>Minutes from Randall Rd &amp; I-90</li> <li>Corner Unit</li> <li>Furniture Included</li> <li>Climate Controlled Lab Space<br/>(removable)</li> </ul> |





No warranty or representation is made as to the accuracy of the foregoing information. Terms of sale or lease and availability are subject to change or withdrawal without notice.



9450 W. BRYN MAWR AVENUE, SUITE 550 ASSOCIATES ROSEMONT, ILLINOIS 60018 MAIN | (773) 355-3000 COMMERCIAL REAL ESTATE SERVICES WWW.LEE-ASSOCIATES.COM

FOR MORE INFORMATION: JAY C. FARNAM Vice President (773) 355-3029 direct jfarnam@lee-associates.com

### 2585 MILLENNIUM DRIVE - SUITE I ELGIN, ILLINOIS

# FLEX CONDO AVAILABLE FOR SALE OR LEASE













No warranty or representation is made as to the accuracy of the foregoing information. Terms of sale or lease and availability are subject to change or withdrawal without notice.



9450 W. BRYN MAWR AVENUE, SUITE 550 ROSEMONT, ILLINOIS 60018 MAIN | (773)