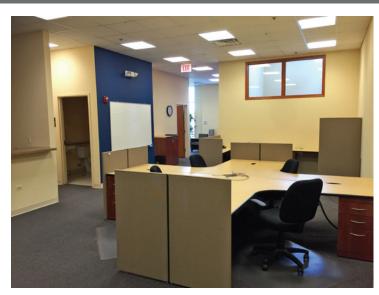

#### **BUILDING SPECIFICATIONS:**

| Total Building: | 45,210 SF                                                                                                                                                     |
|-----------------|---------------------------------------------------------------------------------------------------------------------------------------------------------------|
| Unit Size:      | 3,100 SF                                                                                                                                                      |
| Office:         | ±90% (Can be reduced)                                                                                                                                         |
| Ceiling Height: | 22' Clear                                                                                                                                                     |
| Car Parking:    | 6 Spots                                                                                                                                                       |
| Sprinklers:     | Yes                                                                                                                                                           |
| Loading:        | 1 Drive-in Door (12'x14')                                                                                                                                     |
| Power:          | 200 Amps @ 277/480 Volts                                                                                                                                      |
| Sale Price:     | \$295,000                                                                                                                                                     |
| Lease Rate:     | \$2,500 / month                                                                                                                                               |
| Comments:       | <ul> <li>Minutes from Randall Rd &amp; I-90</li> <li>Corner Unit</li> <li>Furniture Included</li> <li>Climate Controlled Lab Space<br/>(removable)</li> </ul> |