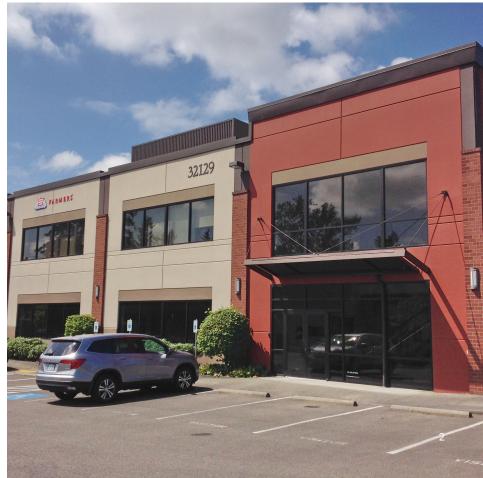

## HIGH QUALITY OFFICE SPACE

| <b>Building Size</b> | 29,000 square feet                                                                                                                                                                                                                 |  |
|----------------------|------------------------------------------------------------------------------------------------------------------------------------------------------------------------------------------------------------------------------------|--|
| Floor Size           | 14,500 square feet                                                                                                                                                                                                                 |  |
| Design               | Design by Collins Woerman                                                                                                                                                                                                          |  |
| Parking              | Surface stalls at 4/1,000 square feet in lighted parking lot                                                                                                                                                                       |  |
| Location             | Building is located just southeast of the corner of I-5 and S 320 <sup>th</sup> St in Federal Way. Access to Seattle, Tacoma, and SeaTac International Airport is excellent.                                                       |  |
| Amenities Galore     | Hotels two minutes away; multitude of restaurants, retail and other servies in and around <b>The Commons at Federal Way</b> half a mile away. DaVita Café (two blocks away) serves excellent coffee/espresso, breakfast and lunch. |  |
| Structure            | Concrete tilt-up construction                                                                                                                                                                                                      |  |
| Elevators            | One                                                                                                                                                                                                                                |  |
| Telecommunications   | Telecommunication and fiber serves provided by CenturyLink and Comcast Business Cable                                                                                                                                              |  |