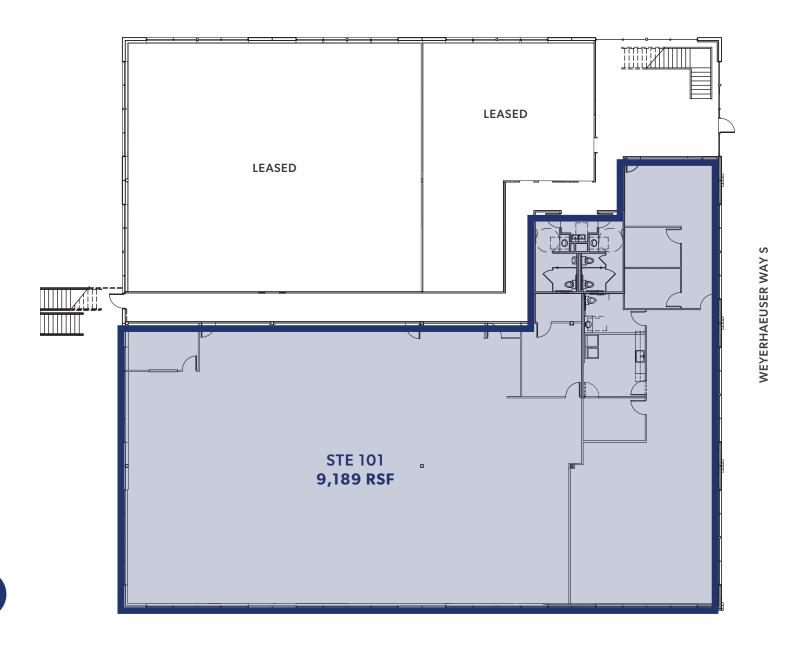

## **AVAILABLE SPACES**

\*Updated May 12, 2021

| FLOOR/STE                | RENTABLE SF | COMMENTS                                                                                                                                                                   |
|--------------------------|-------------|----------------------------------------------------------------------------------------------------------------------------------------------------------------------------|
| <b>FLOOR 1</b> - STE 101 | 9,189 SF    | Great open work space with plenty of natural light. This space is divisible to 3,000 SF. It has lobby exposure and can offer exterior building signage for larger tenants. |