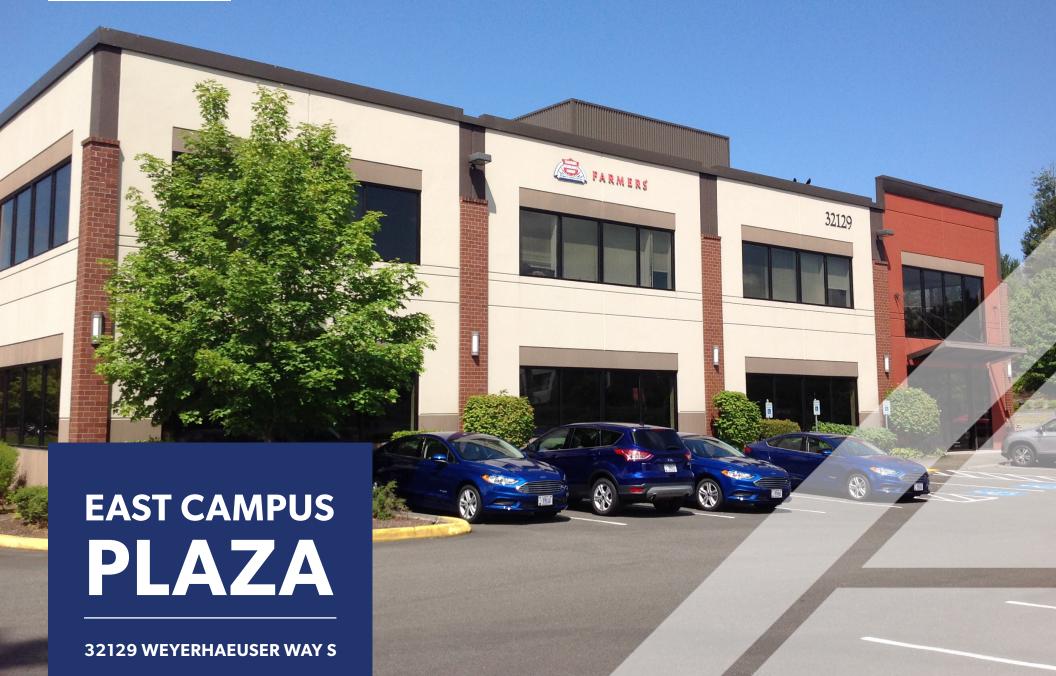

**32129 WEYERHAEUSER WAY S** 

HIGH QUALITY
OFFICE SPACE IN THE
ESTEEMED EAST CAMPUS
NEIGHBORHOOD

EASY TO FIND WITH IMMEDIATE ACCESS TO I-5 VIA THE S 320<sup>TH</sup> ST INTERCHANGE

LARGE WINDOWS &
PLENTY OF NATURAL
LIGHT CREATE A MORE
PRODUCTIVE WORK
ENVIORNMENT

## HIGH QUALITY OFFICE SPACE

| <b>Building Size</b> | 29,000 square feet                                                                                                                                                                                                                 |  |
|----------------------|------------------------------------------------------------------------------------------------------------------------------------------------------------------------------------------------------------------------------------|--|
| Floor Size           | 14,500 square feet                                                                                                                                                                                                                 |  |
| Design               | Design by Collins Woerman                                                                                                                                                                                                          |  |
| Parking              | Surface stalls at 4/1,000 square feet in lighted parking lot                                                                                                                                                                       |  |
| Location             | Building is located just southeast of the corner of I-5 and S 320 <sup>th</sup> St in Federal Way. Access to Seattle, Tacoma, and SeaTac International Airport is excellent.                                                       |  |
| Amenities Galore     | Hotels two minutes away; multitude of restaurants, retail and other servies in and around <b>The Commons at Federal Way</b> half a mile away. DaVita Café (two blocks away) serves excellent coffee/espresso, breakfast and lunch. |  |
| Structure            | Concrete tilt-up construction                                                                                                                                                                                                      |  |
| Elevators            | One                                                                                                                                                                                                                                |  |
| Telecommunications   | Telecommunication and fiber serves provided by CenturyLink and Comcast Business Cable                                                                                                                                              |  |