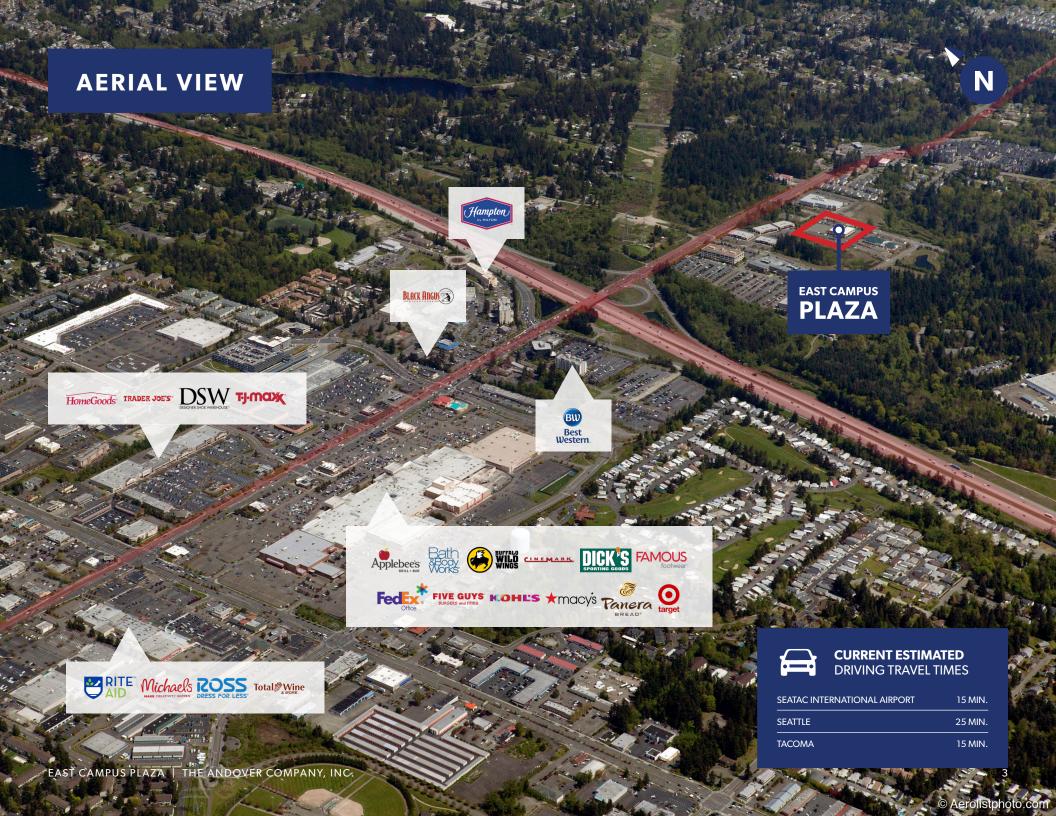

GORGEOUS VIEWS OF MT. RAINIER & BEAUTIFUL SETTING IN 500 ACRE WOODED CORPORATE CAMPUS

EXTERIOR SIGNAGE AVAILABLE TO LARGE TENANTS

DAVITA CAFÉ IS 2 BLOCKS AWAY & A MULTITUDE OF RESTAURANTS ARE WITHIN A 2-3 MINUTE DRIVE

## HIGH QUALITY OFFICE SPACE

| <b>Building Size</b> | 29,000 square feet                                                                                                                                                                                                                 |  |
|----------------------|------------------------------------------------------------------------------------------------------------------------------------------------------------------------------------------------------------------------------------|--|
| Floor Size           | 14,500 square feet                                                                                                                                                                                                                 |  |
| Design               | Design by Collins Woerman                                                                                                                                                                                                          |  |
| Parking              | Surface stalls at 4/1,000 square feet in lighted parking lot                                                                                                                                                                       |  |
| Location             | Building is located just southeast of the corner of I-5 and S 320 <sup>th</sup> St in Federal Way. Access to Seattle, Tacoma, and SeaTac International Airport is excellent.                                                       |  |
| Amenities Galore     | Hotels two minutes away; multitude of restaurants, retail and other servies in and around <b>The Commons at Federal Way</b> half a mile away. DaVita Café (two blocks away) serves excellent coffee/espresso, breakfast and lunch. |  |
| Structure            | Concrete tilt-up construction                                                                                                                                                                                                      |  |
| Elevators            | One                                                                                                                                                                                                                                |  |
| Telecommunications   | Telecommunication and fiber serves provided by CenturyLink and Comcast Business Cable                                                                                                                                              |  |