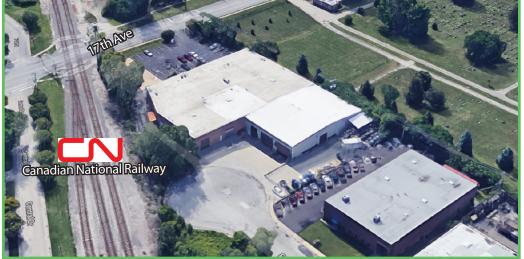

# Free Standing Industrial Building With Income In Place

2600 S. 17th Ave | Broadview, Illinois