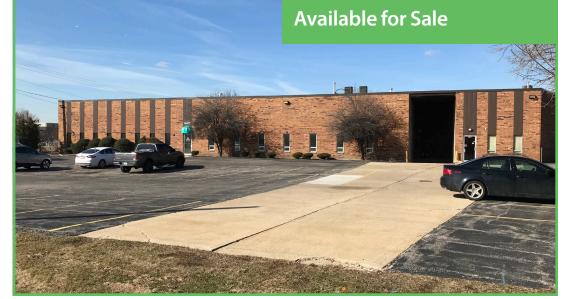

# Free Standing Industrial Building With Income In Place

2600 S. 17th Ave | Broadview, Illinois

#### **Details**

- Total Building: 30,393 SF
- Office: 6,329 SF
- Land: 2.18 Acres
- Clear Height: 16'
- Loading: Five (5) Interior Docks
   One (1) Exterior Dock
   Three (3) Drive-In Doors

45 cars

- oning: Industrial
- Zoning: IndustriaPower: 800 Amp
- Power: 800
  Lighting: T8
- Lighting:Parking: