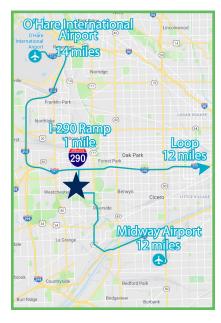

## Highlights

- Rare Free Standing Building
- Heavy Loading
- Great owner/user building with income in place
- 1 mile to I-290
- 12 miles to Chicago Loop
- 14 miles to O'Hare International Airport
- 12 miles to Chicago Midway Airport
- Great centralized location