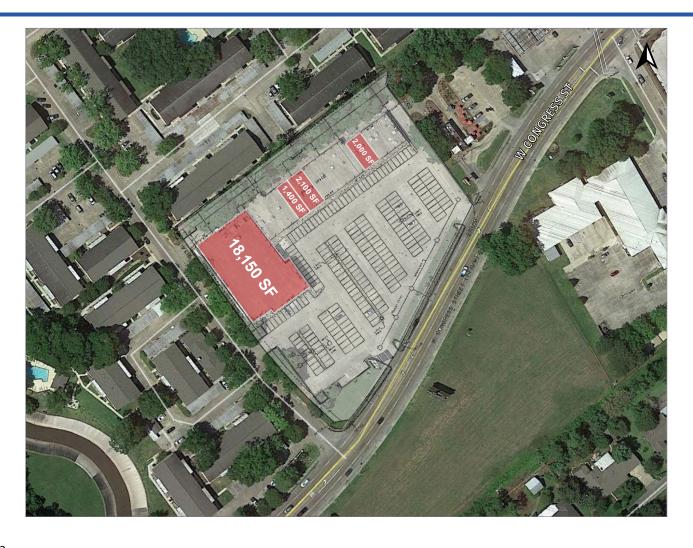

#### **Available**

- 1,400 SF
- 2,000 SF
- 2,000 SF
- 18,150 SF

#### **Center Size**

• 38,550 SF