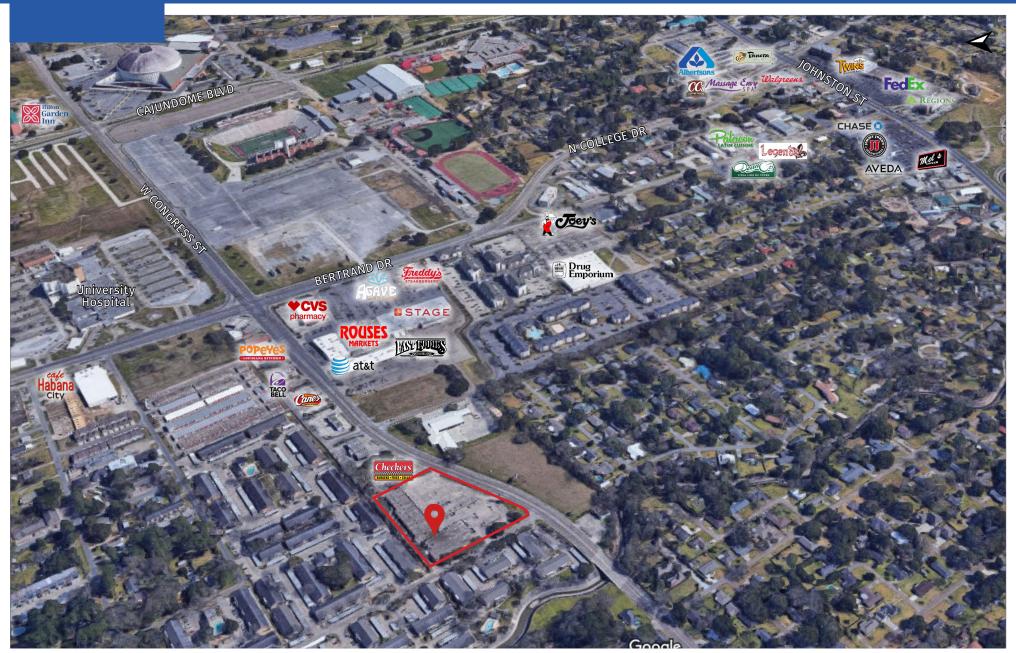

#### **Property Summary**

Westmark is a well located neighborhood shopping center, surrounded by a dense residential population consisting of a substantial amount of multi-family developments focused on both the University of Louisiana students and young professionals. Positioned in a transitional area from single-family residential to a commercial environment, the center offers an prime opportunity for convenience oriented retailers.