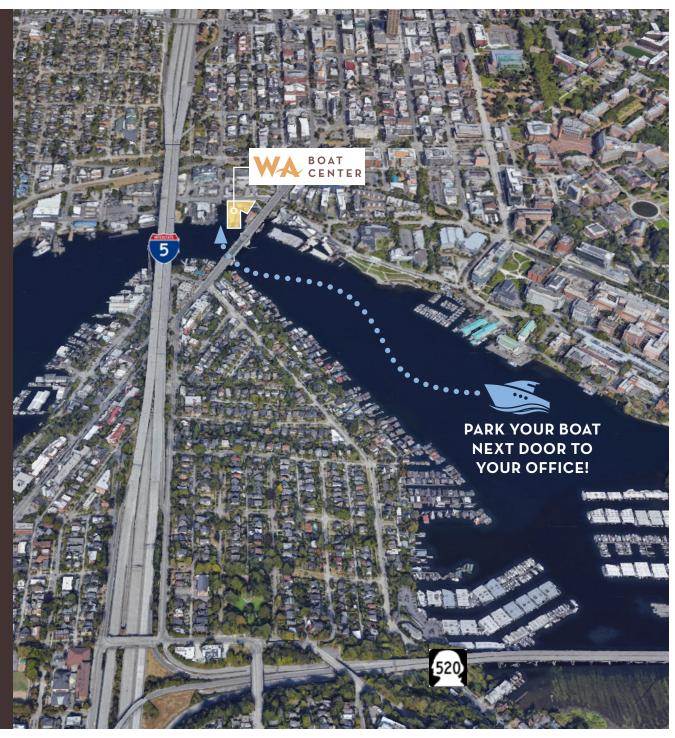

**COMMENTS:** Office space on the water and part of a larger marina, ample free parking in the area, right off the Burke Gilman Trail, high ceilings, common showers, open outdoor deck area in front, signage and visibility.