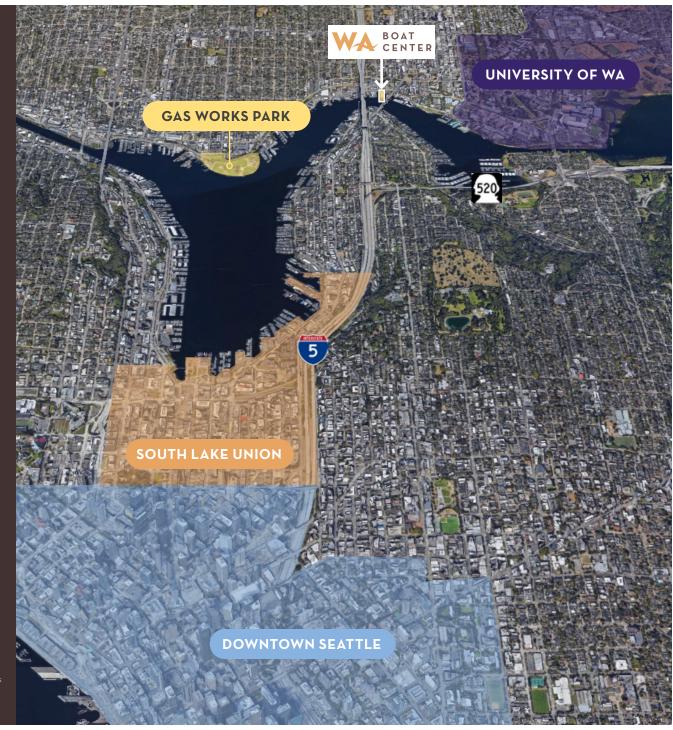

**BOAT CENTER** 

705 NE NORTHLAKE WAY SEATTLE, WA

FOR MORE INFORMATION OR TO SCHEDULE A TOUR, PLEASE CONTACT:

JENNY ARVISO 206.659.2151 jenny@incityinc.com COURTNEY BUCK 206.499.1794

courtney@incityinc.com

#### WASHINGTON BOAT CENTER

705 NE NORTHLAKE WAY SEATTLE. WA

FOR MORE INFORMATION OR TO SCHEDULE A TOUR, PLEASE CONTACT:

JENNY ARVISO 206.659.2151

jenny@incityinc.com

COURTNEY BUCK 206.499.1794

courtney@incityinc.com