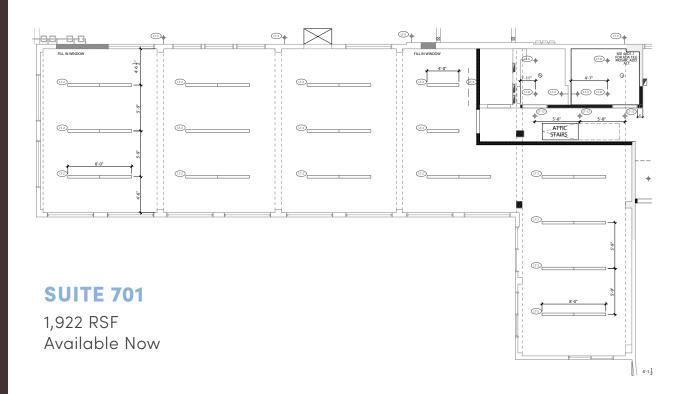

#### **CURRENT AVAILABILITIES**

| SUITE     | RSF       | AVAILABILITY | RENTAL RATE                         |
|-----------|-----------|--------------|-------------------------------------|
| Suite 701 | 1,922 RSF | Now          | \$5,500/Mo, Gross<br>(\$34/SF/Year) |

# FLOOR PLAN

**BOAT CENTER** 

705 NE NORTHLAKE WAY SEATTLE, WA

FOR MORE INFORMATION OR TO SCHEDULE A TOUR, PLEASE CONTACT:

JENNY ARVISO 206.659.2151 jenny@incityinc.com COURTNEY BUCK 206.499.1794

courtney@incityinc.com