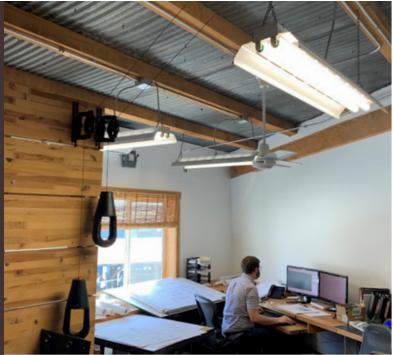

**COMMENTS:** Office space on the water and part of a larger marina, ample free parking in the area, right off the Burke Gilman Trail, high ceilings, common showers, open outdoor deck area in front, signage and visibility.