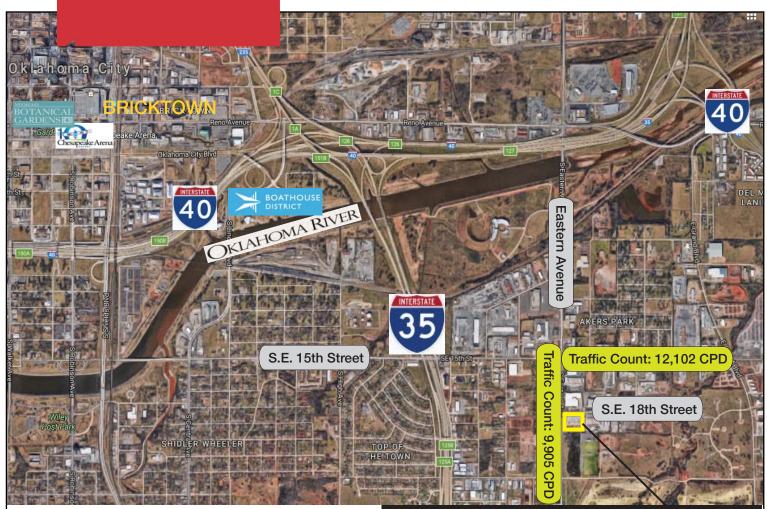

# 1900 S. Eastern & 2012 S.E. 18th Street

Oklahoma City, Oklahoma 73129

### **LOCATION HIGHLIGHTS**

- Prime Area to access the Main Interstate Highways I-40 & I-35
- Eastern Avenue has (4) Lanes allowing ease of access
- Only minutes from the Downtown, Farmers, Wheeler, Capitol Hill & Adventure Districts
- Heavy Industrial area that has minimal pedestrian traffic & residential homes