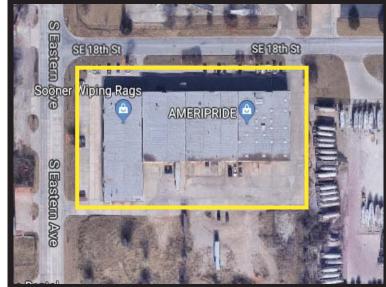

# 1900 S. Eastern & 2012 S.E. 18th Street

Oklahoma City, Oklahoma 73129

#### **SUITES AVAILABLE**

- 1900: 4,950 RSF
- 2012: 10,000 RSF

AVAILABLE SEPTEMBER 1, 2019 PLEASE DO NOT DISTURB TENANTS, CONTACT AGENT