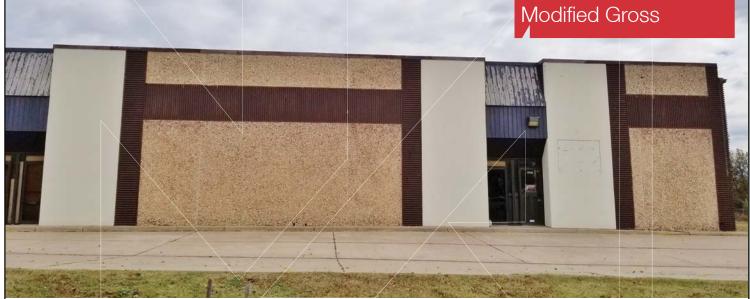

Industrial Space For Lease

4,950 RSF-10,000 RSF

Lease Price: \$6.50/RSF Modified Gros

# 1900 S. Eastern & 2012 S.E. 18th Street

Oklahoma City, Oklahoma 73129

#### **PROPERTY HIGHLIGHTS**

- Office/Warehouse Space available in two suites,
  Suite 1900 is 4,950 SF and Suite 2012 is 10,000 SF;
  Can be leased together or separate
- New Roof June 2019
- Each Suite has 1 Overhead Door
- Zoned to Service Light Industrial Users (I-2 & AE-2)
- Owner Pays for Building Maintenance, Taxes & Insurance;
  Tenant is Responsible for All Utilities, Communications
  & Security Systems
- 500K Transformer installed Spring 2019 with 208 Volt Amps varies between Suites, 3-Phase Power throughout
- 23' 6" Clear Ceiling Height

#### **SUITES AVAILABLE**

- 1900: 4,950 RSF
- 2012: 10,000 RSF

AVAILABLE SEPTEMBER 1, 2019 PLEASE DO NOT DISTURB TENANTS, CONTACT AGENT