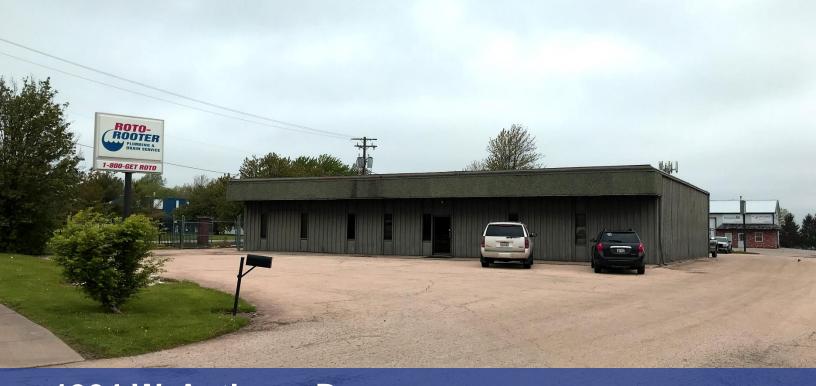

# 1304 W. Anthony Dr., Champaign, IL 61820

#### PROPERTY DESCRIPTION

4,200 SF available immediately! Ownership recently upgraded the entire space with fresh paint and new flooring throughout. Included is a service garage equipped with brand new epoxy flooring. The office building contains 9 private offices, one large conference room and upgraded ADA accessible restrooms.