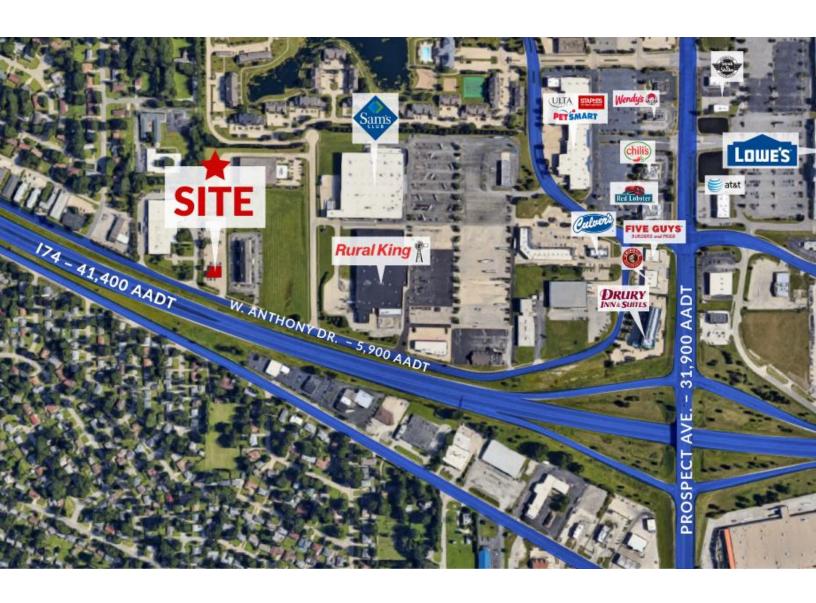

#### **AREA DESCRIPTION**

Located along West Anthony Drive in Champaign, a frontage road on the north side of I-74 just west of North Prospect retail corridor.

# **AERIAL**