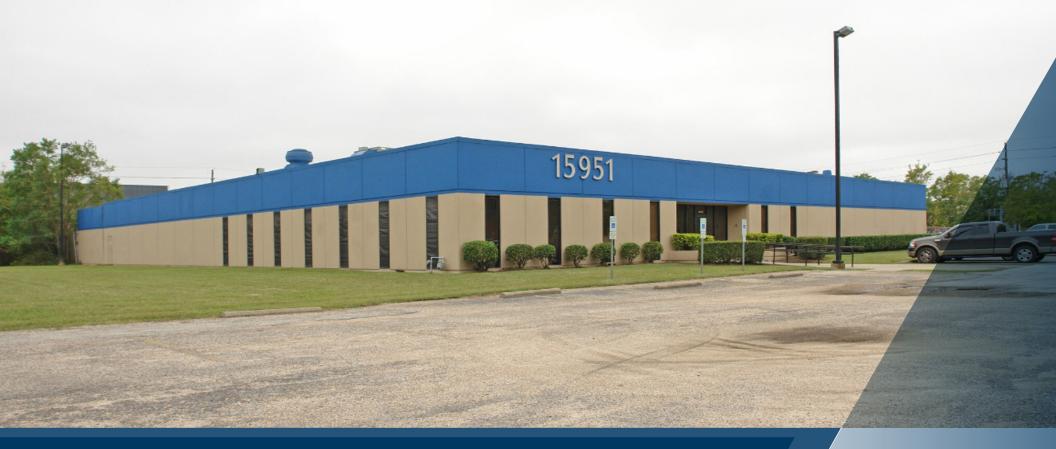

# FOR SALE

**USER BUILDING OR GREAT REDEVELOPMENT SITE** 

# 15951 PARK ROW

HOUSTON, TX 77084

20,164 SF BUILDING ON 4 ACRES

**STEPHEN SCHNEIDAU** +1 713 963 2822 stephen.schneidau@cushwake.com

#### PROPERTY OVERVIEW

| Location          | 15951 Park Row<br>Houston, TX 77084                                                                                                                                  |
|-------------------|----------------------------------------------------------------------------------------------------------------------------------------------------------------------|
| Land Area         | +/-4 Acres                                                                                                                                                           |
| Rentable Area     | +/-20,164 SF                                                                                                                                                         |
| Office Area       | +/-11,000 SF                                                                                                                                                         |
| Warehouse Area    | +/-9,164 SF                                                                                                                                                          |
| Clear Height      | 14' - 16'                                                                                                                                                            |
| Loading           | Rear load configuration with grade and dock loading                                                                                                                  |
| Parking           | +/-60 parking spaces in front                                                                                                                                        |
| Property Features | <ul> <li>Built in 1972</li> <li>Deed restricted park</li> <li>Located in Harris County/City of Houston in the Far West Submarket</li> <li>70' truck court</li> </ul> |
| Sales Price       | \$2,000,000                                                                                                                                                          |