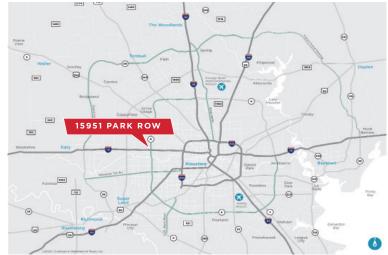

|
| Loading           | Rear load configuration with grade and dock loading                                                                                                                  |
| Parking           | +/-60 parking spaces in front                                                                                                                                        |
| Property Features | <ul> <li>Built in 1972</li> <li>Deed restricted park</li> <li>Located in Harris County/City of Houston in the Far West Submarket</li> <li>70' truck court</li> </ul> |
| Sales Price       | \$2,000,000                                                                                                                                                          |

### AERIAL / MAP





#### FOR MORE INFORMATION, PLEASE CONTACT:



#### FOR MORE INFORMATION, PLEASE CONTACT:

#### STEPHEN SCHNEIDAU

+1 713 963 2822

stephen.schneidau@cushwake.com



### FOR MORE INFORMATION, PLEASE CONTACT:

+1 713 963 2822

stephen.schneidau@cushwake.com