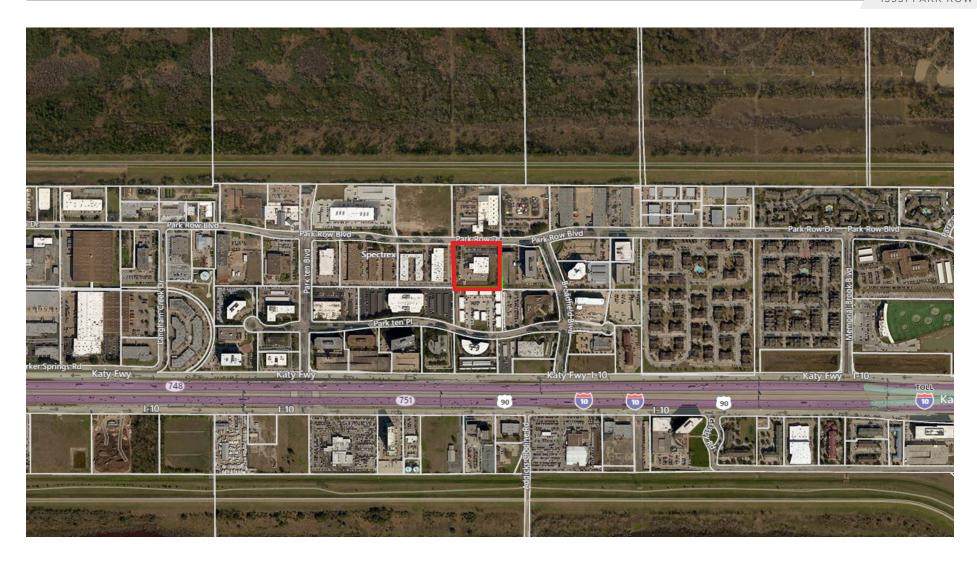

ear load configuration with grade and dock loading                                                                                                                  |
| Parking           | +/-60 parking spaces in front                                                                                                                                        |
| Property Features | <ul> <li>Built in 1972</li> <li>Deed restricted park</li> <li>Located in Harris County/City of Houston in the Far West Submarket</li> <li>70' truck court</li> </ul> |
| Sales Price       | \$2,000,000                                                                                                                                                          |

### AERIAL / MAP





#### FOR MORE INFORMATION, PLEASE CONTACT:



#### FOR MORE INFORMATION, PLEASE CONTACT:

#### STEPHEN SCHNEIDAU

+1 713 963 2822

stephen.schneidau@cushwake.com



### FOR MORE INFORMATION, PLEASE CONTACT:

+1 713 963 2822

stephen.schneidau@cushwake.com