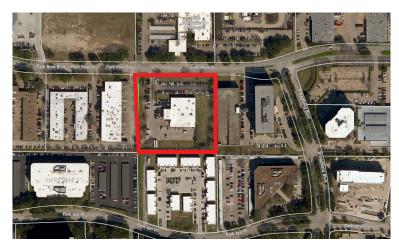

|
| Loading           | Rear load configuration with grade and dock loading                                                                                                                  |
| Parking           | +/-60 parking spaces in front                                                                                                                                        |
| Property Features | <ul> <li>Built in 1972</li> <li>Deed restricted park</li> <li>Located in Harris County/City of Houston in the Far West Submarket</li> <li>70' truck court</li> </ul> |
| Sales Price       | \$2,000,000                                                                                                                                                          |

### AERIAL / MAP





#### FOR MORE INFORMATION, PLEASE CONTACT:



#### FOR MORE INFORMATION, PLEASE CONTACT:

#### STEPHEN SCHNEIDAU

+1 713 963 2822

stephen.schneidau@cushwake.com



### FOR MORE INFORMATION, PLEASE CONTACT:

+1 713 963 2822

stephen.schneidau@cushwake.com