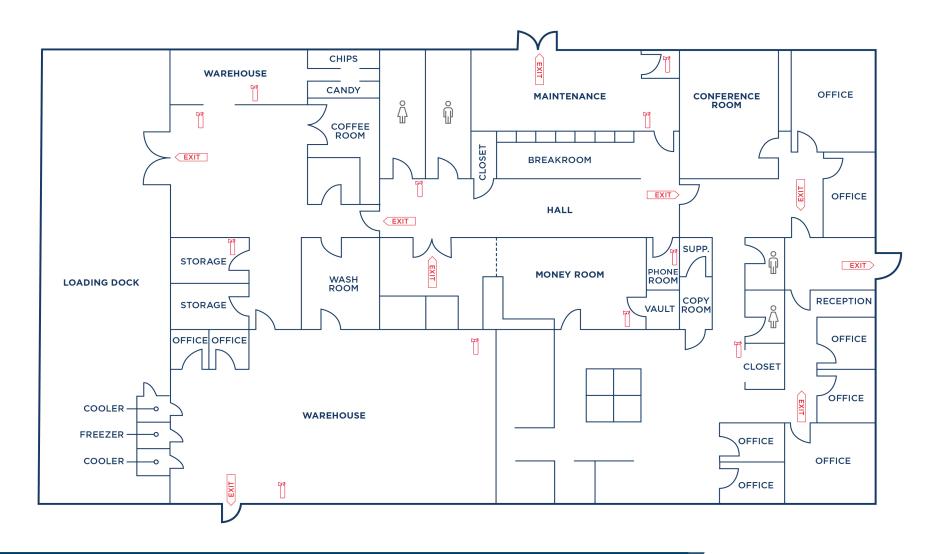

#### PROPERTY OVERVIEW

| Location          | 15951 Park Row<br>Houston, TX 77084                                                                                                                                  |
|-------------------|----------------------------------------------------------------------------------------------------------------------------------------------------------------------|
| Land Area         | +/-4 Acres                                                                                                                                                           |
| Rentable Area     | +/-20,164 SF                                                                                                                                                         |
| Office Area       | +/-11,000 SF                                                                                                                                                         |
| Warehouse Area    | +/-9,164 SF                                                                                                                                                          |
| Clear Height      | 14' - 16'                                                                                                                                                            |
| Loading           | Rear load configuration with grade and dock loading                                                                                                                  |
| Parking           | +/-60 parking spaces in front                                                                                                                                        |
| Property Features | <ul> <li>Built in 1972</li> <li>Deed restricted park</li> <li>Located in Harris County/City of Houston in the Far West Submarket</li> <li>70' truck court</li> </ul> |
| Sales Price       | \$2,000,000                                                                                                                                                          |