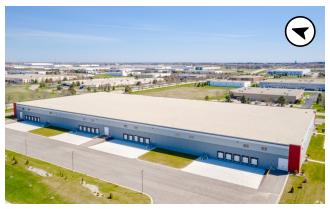

### SITE PLAN

NOW LEASING 30,000 TO 195,872 SF

32' CLEAR HEIGHT WITH 20 EXTERIOR DOCKS

### 10550 86<sup>TH</sup> AVENUE PLEASANT PRAIRIE, WI

©2020 Cushman & Wakefield. All rights reserved. The information contained in this communication is strictly confidential. This information has been obtained from sources believed to be reliable but has not been verified. NO WARRANTY OR REPRESENTATION, EXPRESS OR IMPLIED, IS MADE AS TO THE CONDITION OF THE PROPERTY (OR PROPERTIES) REFERENCED HEREIN OR AS TO THE ACCURACY OR COMPLETENESS OF THE INFORMATION CONTAINED HEREIN, AND SAME IS SUBMITTED SUBJECT TO ERRORS, OMISSIONS, CHANGE OF PRICE, RENTAL OR OTHER CONDITIONS, WITHDRAWAL WITHOUT NOTICE, AND TO ANY SPECIAL LISTING CONDITIONS IMPOSED BY THE PROPERTY OWNER(S). ANY PROJECTIONS, OPINIONS OR ESTIMATES ARE SUBJECT TO UNCERTAINTY AND DO NOT SIGNIFY CURRENT OR FUTURE PROPERTY PERFORMANCE.