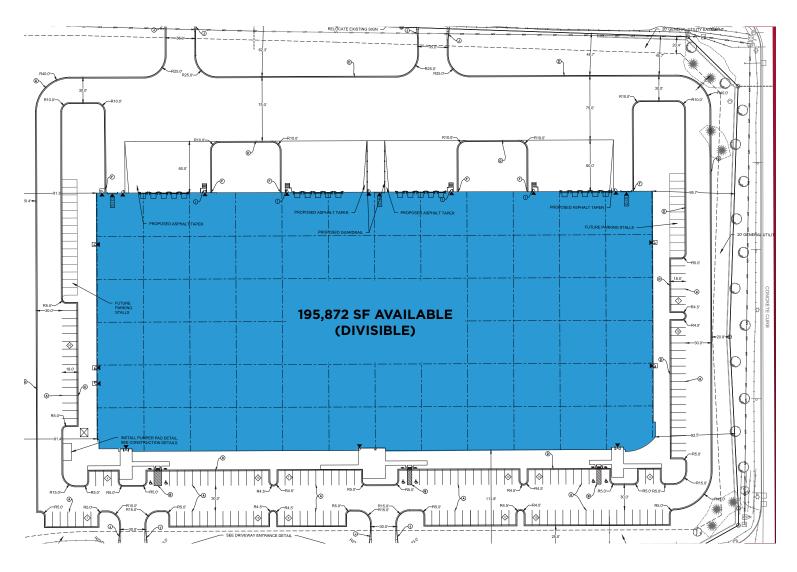

# PROPERTY FEATURES

Ideal Space for: eCommerce, Medical Device & Equipment, Food-Related Operations, and 3PL.

**Total Building Size:** 195,872 SF

**Total SF Available:** 195,872 SF (Divisible to 30,000 SF)

### SITE PLAN

NOW LEASING 30,000 TO 195,872 SF

32' CLEAR HEIGHT WITH 20 EXTERIOR DOCKS