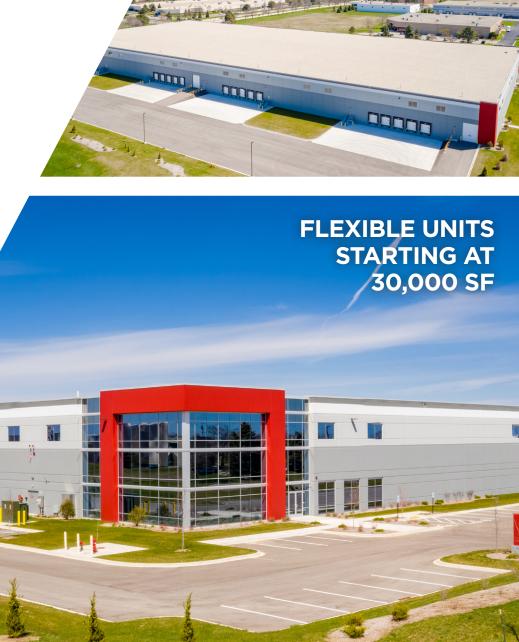

# PROPERTY FEATURES

Ideal Space for: eCommerce, Medical Device & Equipment, Food-Related Operations, and 3PL.

**Total Building Size:** 195,872 SF

**Total SF Available:** 195,872 SF (Divisible to 30,000 SF)

**Total Site Size:** ±11.63 Acres

Office Space: To Suit

**Clear Height:** 32' throughout; speed bays at 30'

**Loading:** 20 Exterior Docks (expandable)

Drive-In Doors: 4

**Car Parking:** 156 Spaces (expandable)

**Bay Size:** 50' x 54'

Sprinkler System: ESFR

**Construction:** Precast

Power: 3,000 Amps

Lease Rate: Full Building at 5% Finish:

**\$5.65 PSF Net** 

**Smaller Divisions Subject to Proposal** 

## 10550 86<sup>TH</sup> AVENUE PLEASANT PRAIRIE, WI

BRAND NEW, HIGH-IMAGE INDUSTRIAL SPACE READY FOR IMMEDIATE OCCUPANCY