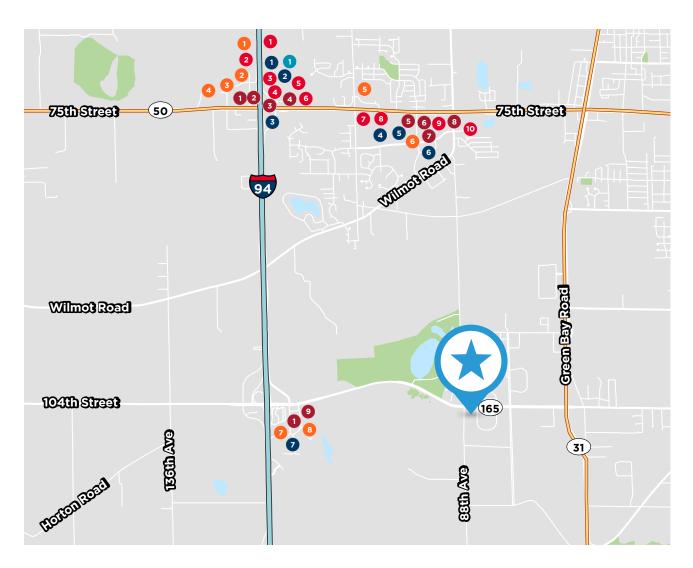

# LOCAL AMENITIES TO

#### Restaurants

- 1 Uncle Mike's
- 2 Cracker Barrel
- 3 Texas Roadhouse
- 4 Noodles & Co
- 5 Buffalo Wild Wings
- 6 Perkins
- 7 Cheddar's
- 8 Olive Garden
- 9 Corner Bakery
- Iguana Wana Mexican Grill

#### **Fast Food**

- 1 McDonald's
- 2 McDonald's
- 3 Wendy's
- 4 Starbucks Coffee
- 5 Dunkin
- 6 Chipotle
- 7 Potbelly
- 8 MOD Pizza
- 9 Chick-Fil-A
- 10 Culver's

#### **Health & Fitness**

- 1 Aurora Health Care
- Pleasant Prairie RecPlex

#### Retail

- 1 Gander Outdoors
- 2 Woodman's Market
- 3 Walgreens
- 4 Dick's Sporting Goods
- 5 Target
- 6 Costco
- Pleasant Prairie Premium Outlets

#### **Hotels**

- 1 Country Inn
- 2 Comfort Inn
- 3 Best Western
- 4 Hampton Inn
- 5 Candlewood Suites
- 6 Holiday Inn Express
- DoubleTree by Hilton
- 8 Fairfield Inn