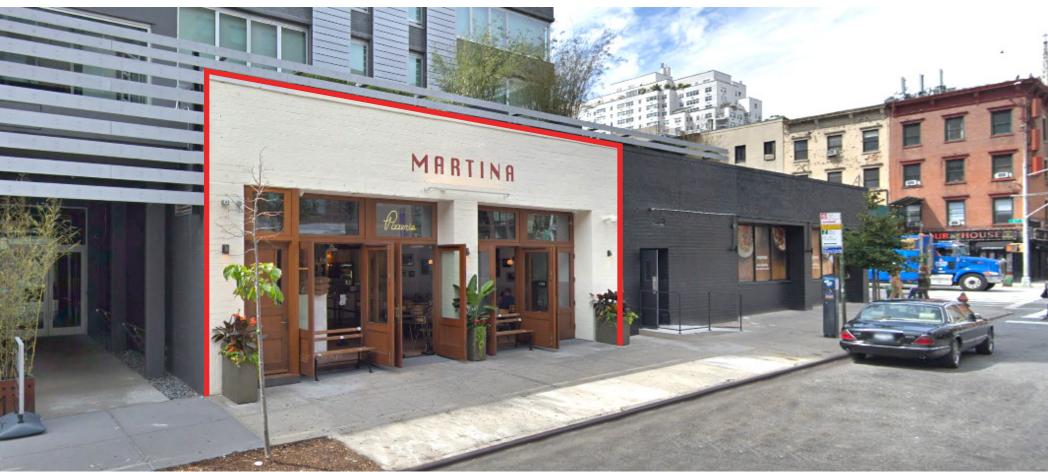

# SITE STATUS

Currently Martina Pizzeria

### COMMENTS

Venting in place

Newly installed facade with French doors for indoor and outdoor seating