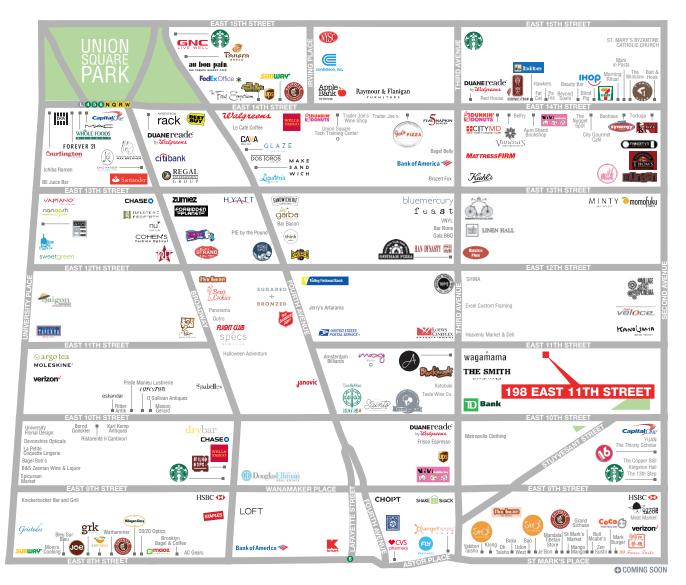

# 198 EAST 11TH STREE AKA 55 THIRD AVENUE







# SPACE **DETAILS**

#### LOCATION

South block between Second and Third Avenues

#### **APPROXIMATE SIZE**

| Ground Floor | 1,450 SF |
|--------------|----------|
| Lower Level  | 785 SF   |
| Total        | 2,235 SF |

#### **CEILING HEIGHT**

| Ground Floor | 13 FT |
|--------------|-------|
| Lower Level  | 11 FT |

## FRONTAGE

33 FT on East 11th Street

#### POSSESSION

May 1, 2019

# SITE STATUS

Currently Martina Pizzeria

## **NEIGHBORS**

Wagamama, The Smith, AMC theater, Westside Market

### COMMENTS

Venting in place

Newly installed facade with French doors for indoor and outdoor seating

#### **GROUND FLOOR**



#### LOWER LEVEL









#### **BENJAMIN BIRNBAUM**

212.850.5474 bbirnbaum@ngkf.com

#### **ANDREW TAUB**

212.372.2011 andrew.taub@ngkf.com



521 FIFTH AVENUE, NEW YORK, NY 10175 212.599.3700 INFO@RKF.COM RKF.COM



125 PARK AVENUE, NEW YORK, NY 10017 212.372.2000 INQUIRIES@NGKF.COM NGKF.COM

© 2019 NEWMARK KNIGHT FRANK RETAIL | ROBERT K. FUTTERMAN & ASSOCIATES, LLC The information contained herein has been obtained from sources deemed reliable but has not been verified and no guarantee, warranty or representation, either express or implied, is made with respect to such information. Terms of sale or lease and availability are subject to change or withdrawal without notice.