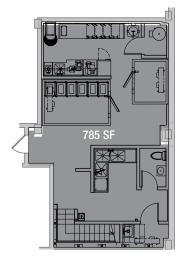

#### **APPROXIMATE SIZE**

| Ground Floor | 1,450 SF |
|--------------|----------|
| Lower Level  | 785 SF   |
| Total        | 2,235 SF |

#### LOWER LEVEL