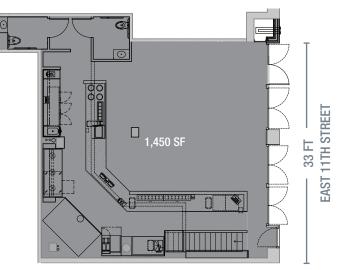

#### **APPROXIMATE SIZE**

| Ground Floor | 1,450 SF |
|--------------|----------|
| Lower Level  | 785 SF   |
| Total        | 2,235 SF |

## FRONTAGE

33 FT on East 11th Street

#### **GROUND FLOOR**