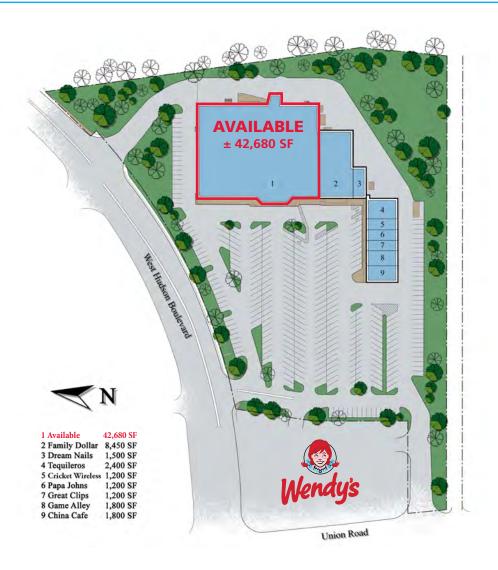

#### **PROPERTY INFORMATION**

GLA: Approx. 62,230 SF ANCHOR SPACE: 42,680 SF Available

 RATES:
 Please Call

 TICAM:
 \$3.00 / SF

 ACRES:
 ±8.65

#### PROPERTY HIGHLIGHTS

- ± 42,680 SF Bi-Lo Box Available (will divide)
- Neighborhood center located at the signalized intersection of Union Rd & E Hudson Blvd.
- Close to 40,000 cars pass the center per day.
- The center has three points of ingress/egress, and a parking ratio of 4.9/1,000 SF.