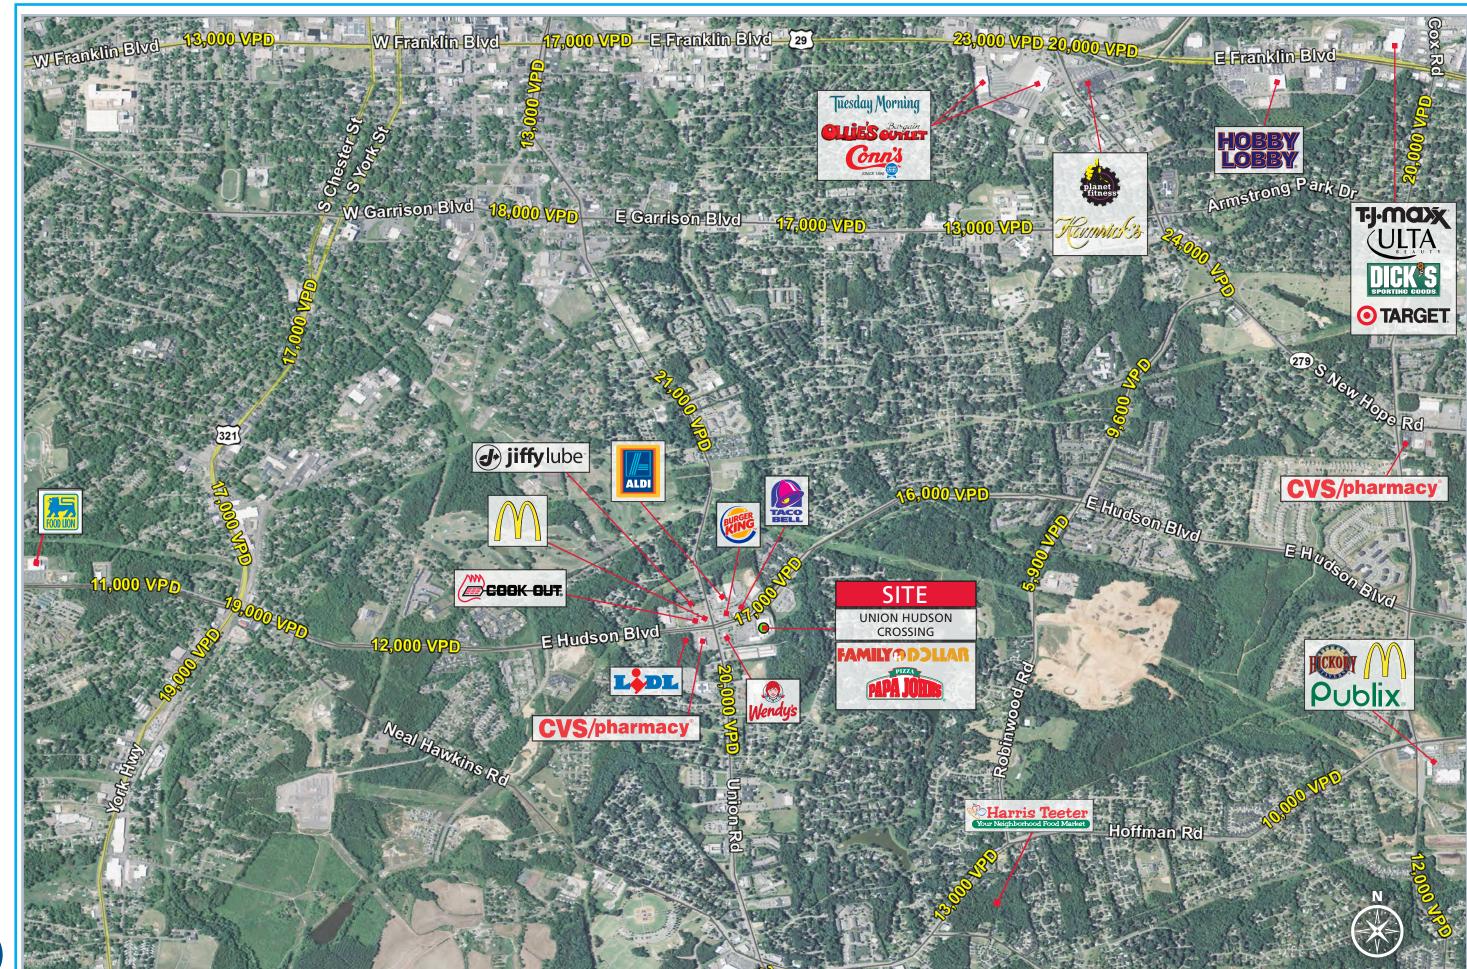

### **UNION HUDSON CROSSING**

2204 UNION ROAD | GASTONIA, NORTH CAROLINA

TRAFFIC COUNTS 2016 (NCDOT)

• 20,000 VPD on Union Road.

• 17,000 VPD on East Hudson Blvd.

**CO-TENANTS** 

1616 Camden Rd. Suite 550 | Charlotte, NC 28203 | Phone (704) 644-4582 | Fax (704) 973-0737 Spencer Brown | sbrown@providencegroup.com | www.providencegroup.com