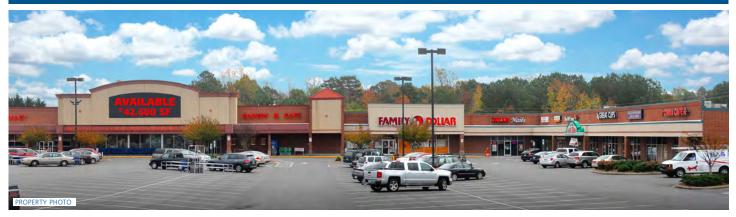

#### PROPERTY HIGHLIGHTS

- ± 42,680 SF Bi-Lo Box Available (will divide)
- Neighborhood center located at the signalized intersection of Union Rd & E Hudson Blvd.
- Close to 40,000 cars pass the center per day.
- The center has three points of ingress/egress, and a parking ratio of 4.9/1,000 SF.