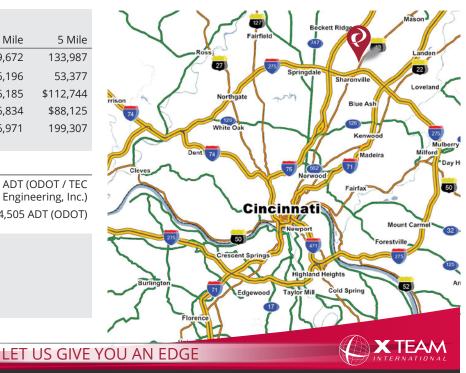

| Demographics:             |           |           |           |
|---------------------------|-----------|-----------|-----------|
| 2017 Estimates            | 1 Mile    | 3 Mile    | 5 Mile    |
| Population                | 6,774     | 39,672    | 133,987   |
| Households                | 2,974     | 16,196    | 53,377    |
| Average Household Income  | \$111,958 | \$106,185 | \$112,744 |
| Median Household Income   | \$88,311  | \$86,834  | \$88,125  |
| Total Number of Employees | 4,837     | 56,971    | 199,307   |