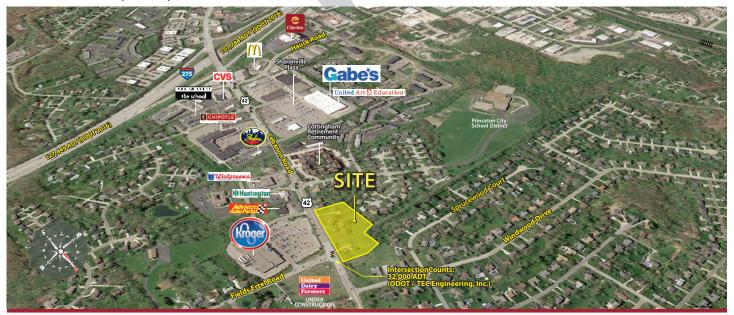

## New Development Opportunity Lebanon Road (US 42) and Fields Ertel Road

## **Property Details:**

- Site is located at signalized intersection across Lebanon Road (US 42) from Kroger
- New UDF is under construction on NE corner of Lebanon Road and Fields Ertel Road
- Located in The City of Sharonville, in Hamilton County

## **Traffic Counts:**

Intersection of Lebanon Road (US42) 32,000 ADT (ODOT / TEC and Fields Ertel Road Engineering, Inc.)
Lebanon Road (US 42) at Hauck Road 24,505 ADT (ODOT)