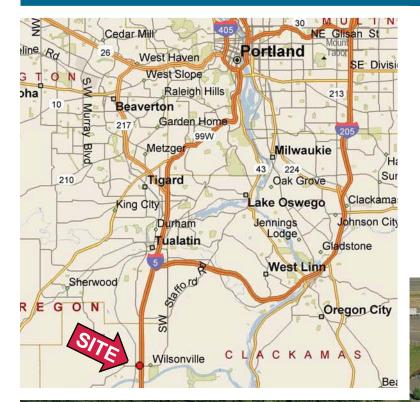

# For Lease 29899 SW Boones Ferry Road Wilsonville, Oregon

Wilsonville Distribution Center is minutes from the I-5 Freeway. This modern, concrete tilt facility is 20 miles from downtown Portland and only 30 minutes to the Portland International Airport and Marine Terminals.

Wilsonville is an area of diverse sales and support services and provides many amenities for employees and clientele.

## For Lease 29899 SW Boones Ferry Road 91,925 Square Feet Available

- Located minutes from I-5.
- Zoned PDI Planned Development Industrial.
- Sales, service and amenities nearby.

Norris, Beggs & Simpson Commercial Real Estate Services, Worldwide.

### WILSONVILLE DISTRIBUTION CENTER 29899 SW Boones Ferry Rd., Wilsonville, Oregon

Located just off I-5 at the South Wilsonville Exit, Wilsonville Distribution Center's numerous loading doors and large truck courts, coupled with its location and freeway access, make it an ideal distribution facility.