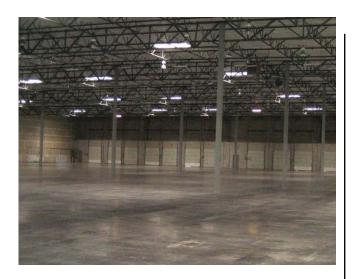

## 50,080 SF

- 2,700 SF of office
- Breakroom, privates & restrooms
- Cross dock configuration
- 26' clear height
- 15 docks, 1 grade
- Concrete truck aprons
- Sprinklered ESFR
- 6" reinforced concrete floors
- Typical bay size 50' x 50' column spacing
- OH gas space heat

### 41,845 SF

- 1,231 SF of office
- Breakroom, privates & restrooms
- 26' clear height
- 6 docks, 3 grades
- Concrete truck aprons
- Sprinklered ESFR
- 6" reinforced concrete floors
- Typical bay size 50' x 50' column spacing
- OH gas space heat