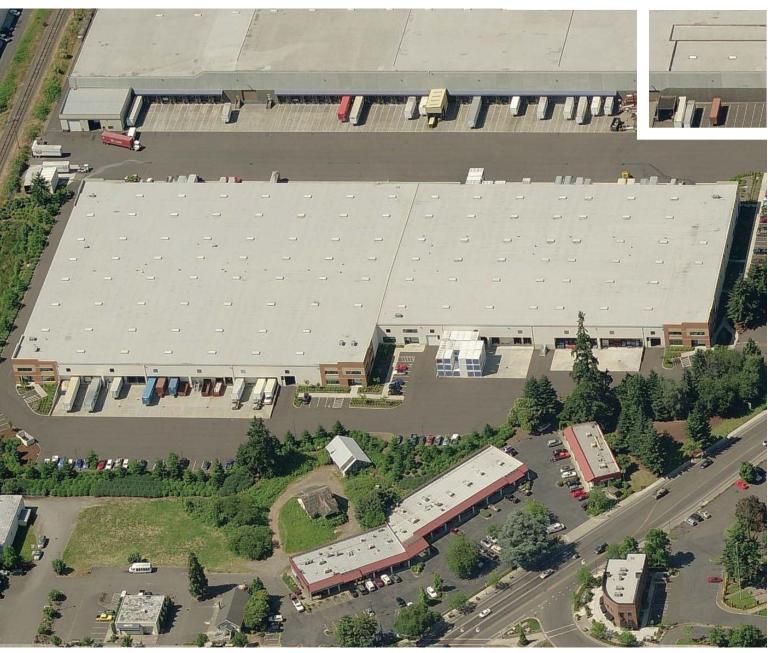

# For Lease 29899 SW Boones Ferry Road Wilsonville, Oregon

Wilsonville Distribution Center is minutes from the I-5 Freeway. This modern, concrete tilt facility is 20 miles from downtown Portland and only 30 minutes to the Portland International Airport and Marine Terminals.

### WILSONVILLE DISTRIBUTION CENTER 29899 SW Boones Ferry Rd., Wilsonville, Oregon

Located just off I-5 at the South Wilsonville Exit, Wilsonville Distribution Center's numerous loading doors and large truck courts, coupled with its location and freeway access, make it an ideal distribution facility.

## 50,080 SF

- 2,700 SF of office
- Breakroom, privates & restrooms
- Cross dock configuration
- 26' clear height
- 15 docks, 1 grade
- Concrete truck aprons
- Sprinklered ESFR
- 6" reinforced concrete floors
- Typical bay size 50' x 50' column spacing
- OH gas space heat

### 41,845 SF

- 1,231 SF of office
- Breakroom, privates & restrooms
- 26' clear height
- 6 docks, 3 grades
- Concrete truck aprons
- Sprinklered ESFR
- 6" reinforced concrete floors
- Typical bay size 50' x 50' column spacing
- OH gas space heat