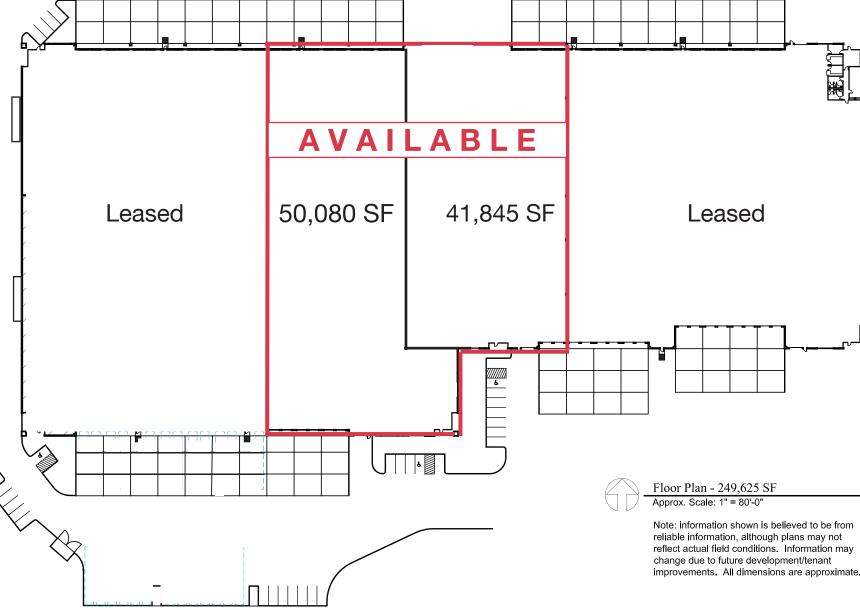

## For Lease 29899 SW Boones Ferry Road 91,925 Square Feet Available

- Located minutes from I-5.
- Zoned PDI Planned Development Industrial.
- Sales, service and amenities nearby.

Norris, Beggs & Simpson Commercial Real Estate Services, Worldwide.

## 50,080 SF

- 2,700 SF of office
- Breakroom, privates & restrooms
- Cross dock configuration
- 26' clear height
- 15 docks, 1 grade
- Concrete truck aprons
- Sprinklered ESFR
- 6" reinforced concrete floors
- Typical bay size 50' x 50' column spacing
- OH gas space heat

### 41,845 SF

- 1,231 SF of office
- Breakroom, privates & restrooms
- 26' clear height
- 6 docks, 3 grades
- Concrete truck aprons
- Sprinklered ESFR
- 6" reinforced concrete floors
- Typical bay size 50' x 50' column spacing
- OH gas space heat