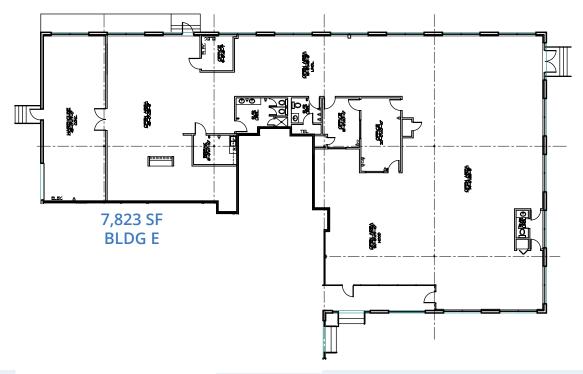

**TOTAL BUILDING:** 20,957 SF **AVAILABLE:** Suite 522 - 7,823 SF

**OFFICE AREA:** 7,823 SF

**CONSTRUCTION:** concrete tilt-wall **PARKING:** 1.00:1000, approximate

CLEAR HEIGHT: 12'
FIRE SPRINKLER: None

LOADING: 1 Semi-Dock, Rear Loading Door