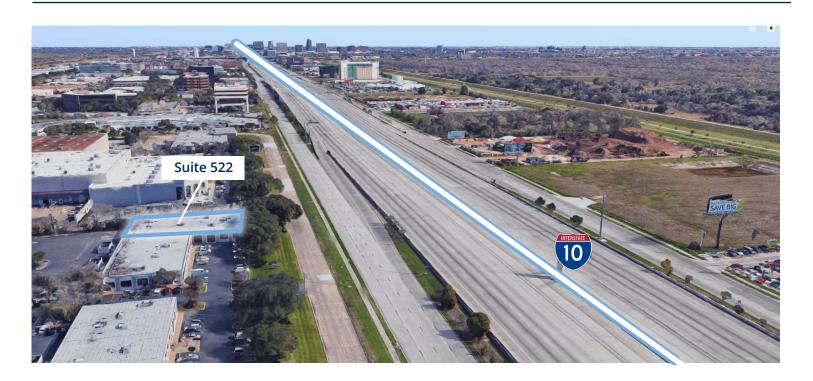

## Park Ten Business Center

16820 Barker Springs Road, Suite 522, Houston, Tx

Located in the heart of Houston's Energy Corridor with outstanding access throughout the City via I-10, HWY 6, Beltway 8, and the Grand Parkway. The space offers a rare mixed space that can be modified to fit any industrial, office, or retail needs with I-10 frontage.

## Location Park 10 Business Center Close proximity to Beltway 8, Hwy 290 & the Grand Parkway Desired West Houston submarket 22 miles W of Downtown Houston