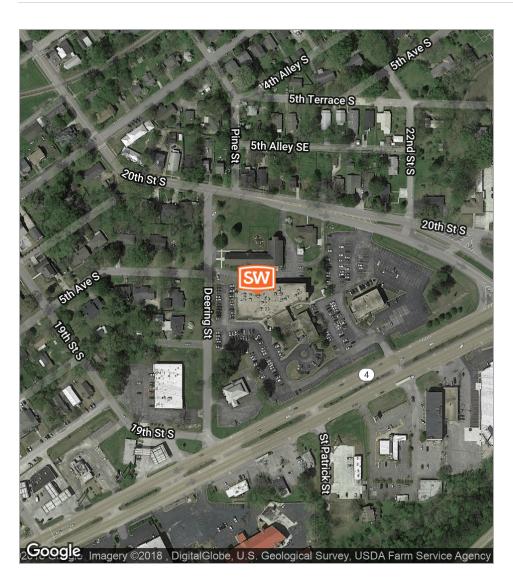

# 1900 Crestwood Boulevard

Irondale, AL 35210

## PROPERTY HIGHLIGHTS

- Great parking
- Great visibility
- Several Small Suites Available
- Easy access to I-20 via Grants Mill Rd Exit 133, Short Drive to I-459
- Convenient to Downtown Birmingham

The information contained herein is from sources deemed reliable. No representation is made to the accuracy herein.