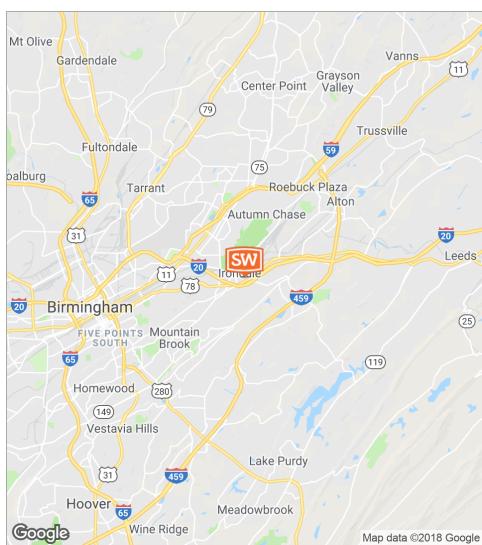

# 1900 Crestwood Boulevard

Irondale, AL 35210

## PROPERTY HIGHLIGHTS

- Great parking
- Great visibility
- Several Small Suites Available
- Easy access to I-20 via Grants Mill Rd Exit 133, Short Drive to I-459
- Convenient to Downtown Birmingham

The information contained herein is from sources deemed reliable. No representation is made to the accuracy herein.