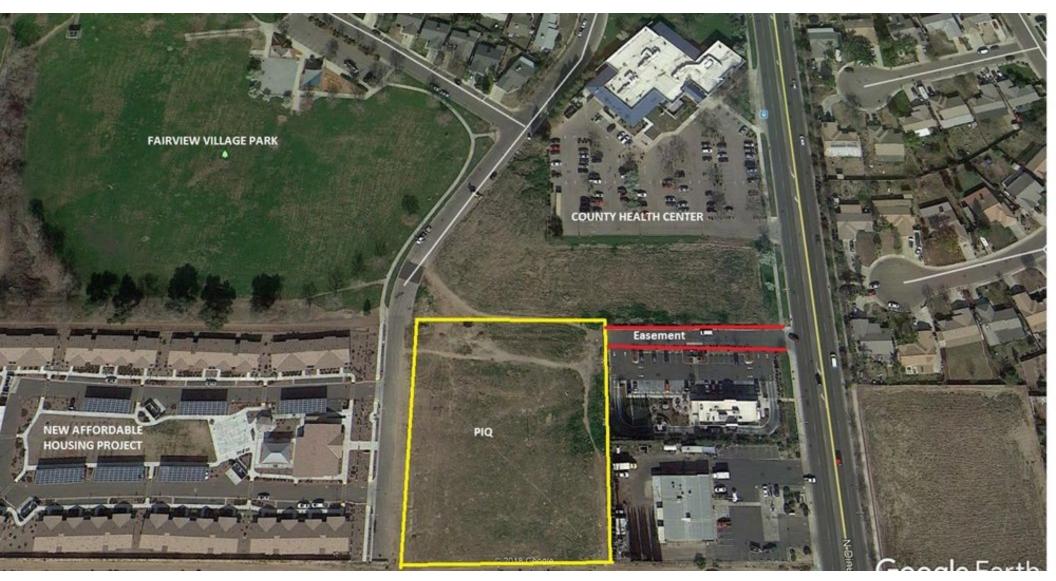

### PROPERTY OVERVIEW

Nice mixed use commercial property Ideal for office or restaurant with Access to both N. Dinuba Blvd and Highland street, adjacent to the County health center. Price Negotiable

#### **PROPERTY HIGHLIGHTS**

- Mixed Use Commercial Zoning
- · Access to two streets
- · Ideal Office or Restaurant site
- · Adjacent to County Health center

MARTY ZEEB SIOR

559.625.2128 zeeb@aol.com CalDRE #00847045

### **Additional Photos**