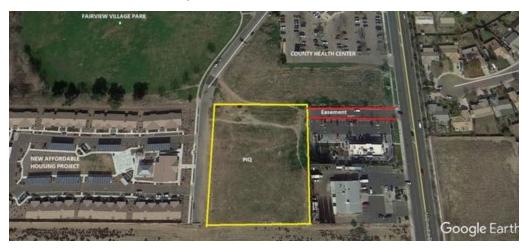

### PROPERTY OVERVIEW

Nice mixed use commercial property Ideal for office or restaurant with Access to both N. Dinuba Blvd and Highland street, adjacent to the County health center. Price Negotiable

#### **PROPERTY HIGHLIGHTS**

- Mixed Use Commercial Zoning
- · Access to two streets
- · Ideal Office or Restaurant site
- · Adjacent to County Health center

MARTY ZEEB SIOR

559.625.2128 zeeb@aol.com CalDRE #00847045

### **Additional Photos**