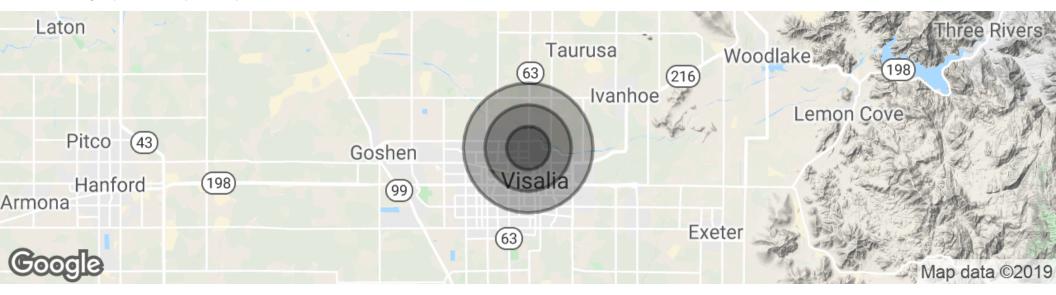

### MARTY ZEEB SIOR

559.625.2128 zeeb@aol.com CalDRE #00847045

Demographics Map & Report

| POPULATION          | 1 MILE    | 2 MILES   | 3 MILES   |
|---------------------|-----------|-----------|-----------|
| Total population    | 12,191    | 29,391    | 56,415    |
| Median age          | 25.4      | 26.1      | 29.1      |
| Median age (Male)   | 24.8      | 25.8      | 28.5      |
| Median age (Female) | 27.6      | 27.3      | 30.6      |
| HOUSEHOLDS & INCOME | 1 MILE    | 2 MILES   | 3 MILES   |
| Total households    | 2,840     | 7,776     | 17,076    |
| # of persons per HH | 4.3       | 3.8       | 3.3       |
| Average HH income   | \$53,399  | \$54,441  | \$61,777  |
| Average house value | \$199,719 | \$219,813 | \$257,866 |
|                     |           |           |           |

<sup>\*</sup> Demographic data derived from 2010 US Census