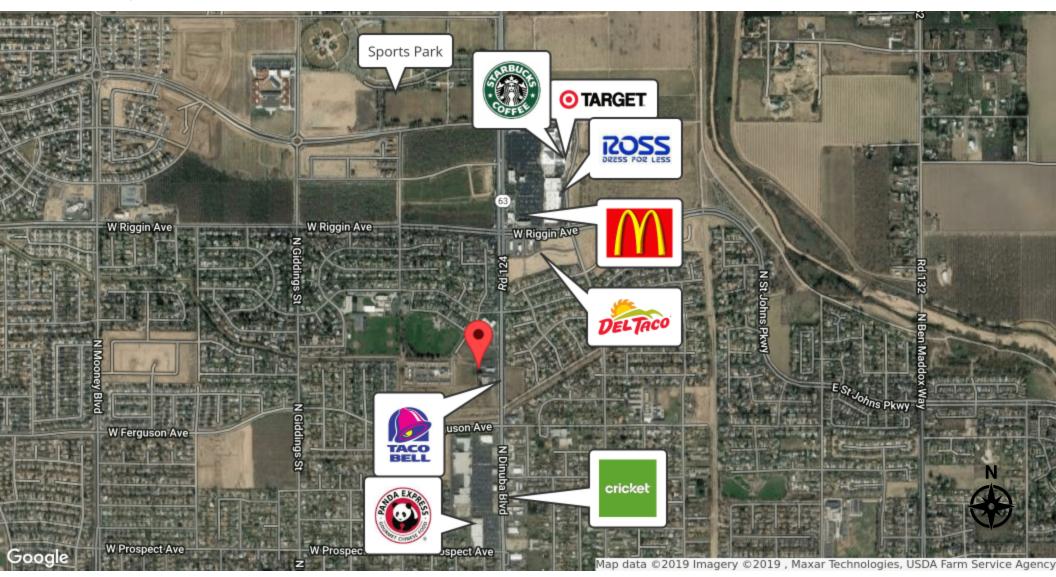

-----------------|-----------|-----------|-----------|
| Total population    | 12,191    | 29,391    | 56,415    |
| Median age          | 25.4      | 26.1      | 29.1      |
| Median age (Male)   | 24.8      | 25.8      | 28.5      |
| Median age (Female) | 27.6      | 27.3      | 30.6      |
| HOUSEHOLDS & INCOME | 1 MILE    | 2 MILES   | 3 MILES   |
| Total households    | 2,840     | 7,776     | 17,076    |
| # of persons per HH | 4.3       | 3.8       | 3.3       |
| Average HH income   | \$53,399  | \$54,441  | \$61,777  |
| Average house value | \$199,719 | \$219,813 | \$257,866 |
|                     |           |           |           |

<sup>\*</sup> Demographic data derived from 2010 US Census

### MARTY ZEEB SIOR

559.625.2128 zeeb@aol.com CalDRE #00847045



## Retailer Map



### MARTY ZEEB SIOR

559.625.2128 zeeb@aol.com CalDRE #00847045