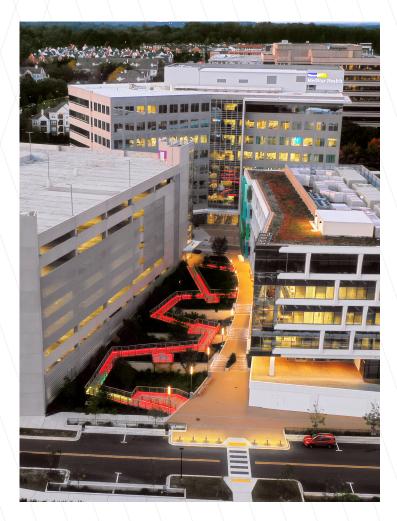

### THE PERFECT LOCATION

- CLOSE PROXIMITY TO BALTIMORE, ANNAPOLIS, Montgomery county and washington, d.c.
- EASY ACCESS TO I-95, ROUTE 29, I-70, ROUTE 100 And Route 32
- 20-MINUTE DRIVE TO BWI AMTRAK STATION WITH High-speed connections to D.C., Philadelphia And New York City
- WITHIN 9-MILE RADIUS OF NSA AND FORT MEADE