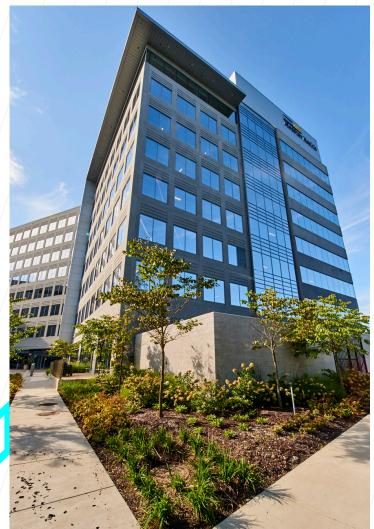

#### the offices at DOWNTOWN COLUMBIA

## FEATURES

- LEED SILVER CERTIFIED
- MANNED SECURITY DESK
- 4 DESTINATION DISPATCH ELEVATORS
- 8 FLOORS WITH APPROXIMATELY 27,000 SF FLOOR PLATES
- FLEXIBLE FLOOR PLATES
- 207,000 SF OF OFFICE SPACE WITH STREET-LEVEL RETAIL
- 2,000 SF FIRST-CLASS, TOWEL-SERVED FITNESS FACILITY
- CURED, 18TH & 21ST AND ONE MERRIWEATHER DELI ON THE GROUND LEVEL
- AMPLE GARAGE PARKING WITH COVERED WALKWAY TO LOBBY AND AUTONOMOUS PARKING THROUGH STEER
- WALKING DISTANCE TO WHOLE FOODS, MERRIWEATHER POST Pavilion, lakefront district, the mall at columbia and dozens of local eateries
- SHARED CONFERENCE ROOM AVAILA<mark>ble on</mark> third floor