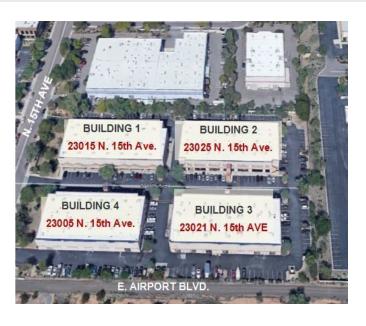

| ADDRESS          | BLDG# | SUITE | LEASE RATE                 | <b>±SPACE SIZE</b> |
|------------------|-------|-------|----------------------------|--------------------|
| 23021 N 15th AVE | 3     | 107   | \$.92 SF/Mo Modified Gross | 3,978 SF           |
| 23025 N 15th AVE | 2     | 101   | \$.92 SF/Mo Modified Gross | 3,180 SF           |
| 23005 N 15th AVE | 4     | 104   | \$.92 SF/Mo Modified Gross | 3,330 SF           |