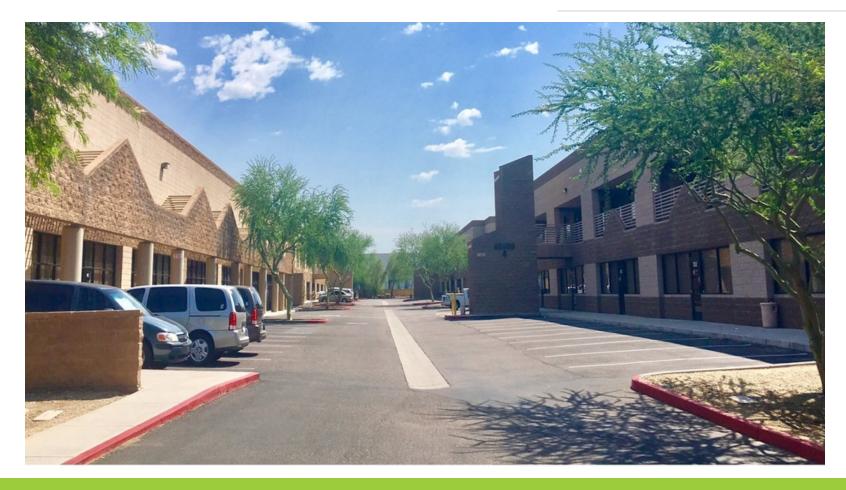

±3,180, ±3,330 & ±3,978 SF Available | Deer Valley Four | Phoenix, AZ 85027

Phoenix, AZ 85027



## **Property Summary**



### **PROPERTY HIGHLIGHTS**

- YEAR BUILT: 2006
- SECOND FLOOR OFFICE SUITES (ELEVATOR SERVICE)
- SHARED TRUCKWELL
- ±10' X 12' GRADE LEVEL DOORS
- CP/GCP ZONING
- ±20' CLEAR HEIGHT
- POWER: 3-Phase ±120/240/200 AMPS
- EASY ACCESS FOR LOADING



| ADDRESS          | BLDG# | SUITE | LEASE RATE                 | <b>±SPACE SIZE</b> |
|------------------|-------|-------|----------------------------|--------------------|
| 23021 N 15th AVE | 3     | 107   | \$.92 SF/Mo Modified Gross | 3,978 SF           |
| 23025 N 15th AVE | 2     | 101   | \$.92 SF/Mo Modified Gross | 3,180 SF           |
| 23005 N 15th AVE | 4     | 104   | \$.92 SF/Mo Modified Gross | 3,330 SF