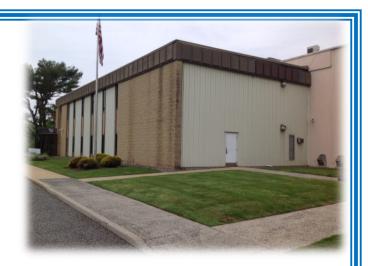

## 36 South Adamsville Rd.

Bridgewater, NJ 08807

**EXCLUSIVELY LISTED BY:** 

LANCE BRAM COMMERCIAL BROKERAGE

## ONE OF A KIND OPPORTUNITY

- 24,000 SF
- 28' Clear
- \$5.95NNN
- \$1.10 CAM/taxes
- (2) 20 ton cranes
- (1) 16' x 16' Drive-in
- (1) Interior Loading Dock
- Heavy Power
- 22 Acres
- Office Available
- Park-like Setting
- Up To 1 Acre Outside Storage/ trailer parking