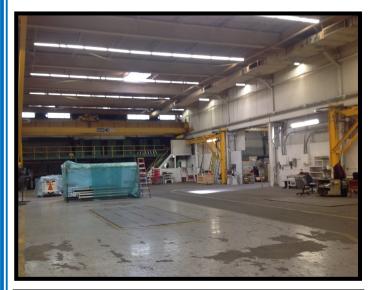

## ONE OF A KIND OPPORTUNITY

- 24,000 SF
- 28' Clear
- \$5.95NNN
- \$1.10 CAM/taxes
- (2) 20 ton cranes
- (1) 16' x 16' Drive-in
- (1) Interior Loading Dock
- Heavy Power
- 22 Acres
- Office Available
- Park-like Setting
- Up To 1 Acre Outside Storage/ trailer parking