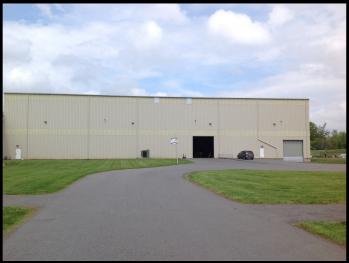

## 36 South Adamsville Rd.

Bridgewater, NJ 08807

**EXCLUSIVELY LISTED BY:** 

LANCE BRAM COMMERCIAL BROKERAGE

## ONE OF A KIND OPPORTUNITY

- 24,000 SF
- 28' Clear
- \$5.95NNN
- \$1.10 CAM/taxes
- (2) 20 ton cranes
- (1) 16' x 16' Drive-in
- (1) Interior Loading Dock
- Heavy Power
- 22 Acres
- Office Available
- Park-like Setting
- Up To 1 Acre Outside Storage/ trailer parking