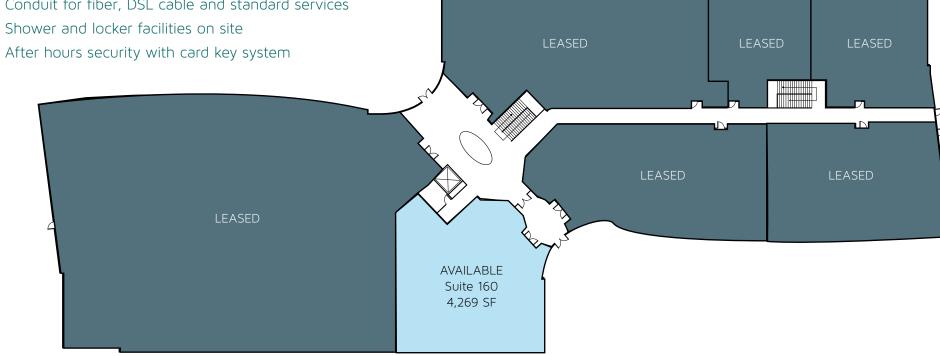

## FORUMATCARLSBAD

3207 Grey Hawk Court, Carlsbad, CA 92010

AS-BUILT FLOOR PLAN SUITE 160 - 4,269 SF

CONCEPT FLOOR PLAN SUITE 160 - 4,269 SF