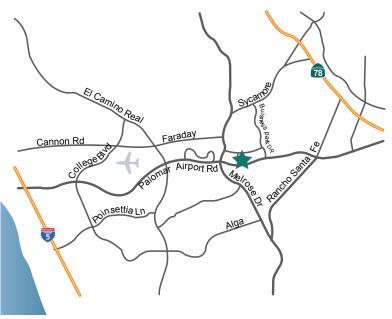

# FORUMATCARLSBAD

3207 Grey Hawk Court, Carlsbad, CA 92010



# FORUMATCARLSBAD

3207 Grey Hawk Court, Carlsbad, CA 92010



#### PROPERTY DESCRIPTION

This Class A, two-story, 75,000 square foot office building is centrally located in the prestigious city of Carlsbad and is easily accessible to I-5 and Highway 78. Forum at Carlsbad is highly visible from Palomar Airport Road and is in close proximity to many amenities including, golf courses, health clubs, restaurants, retailers, commuter airport, and luxury resorts. The building offers large floor plates that are easily divisible, as well as high quality finishes throughout with spec suites available.

#### **LOCATION & MAP**







# FORUMATCARLSBAD

3207 Grey Hawk Court, Carlsbad, CA 92010



### **BUILDING & SITE FEATURES**

RATE: \$2.20 +ELECTRIC

- Easy access to I-5 and Hwy 78
- Surface parking at 4/1,000 RSF
- Highly Visible frontage along Palomar Airport Road
- Conduit for fiber, DSL cable and standard services





## FORUMATCARLSBAD

3207 Grey Hawk Court, Carlsbad, CA 92010



AS-BUILT FLOOR PLAN SUITE 160 - 4,269 SF



CONCEPT FLOOR PLAN SUITE 160 - 4,269 SF





# FORUMATCARLSBAD

3207 Grey Hawk Court, Carlsbad, CA 92010



NEW TENANT'S

**WEST PATIO** 

#### **OUTDOOR PATIO**







LIC #01325461

LIC #01257446

1000 Aviara Parkway, Suite 100 Carlsbad, California 92011 T+1 760 431 4200 F+1 760 454 3869 www.cushmanwakefield.com