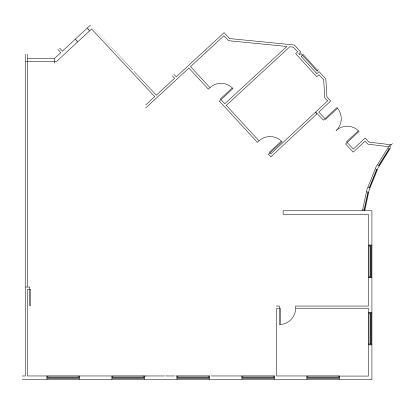

## FORUMATCARLSBAD

3207 Grey Hawk Court, Carlsbad, CA 92010

AS-BUILT FLOOR PLAN SUITE 160 - 4,269 SF

CONCEPT FLOOR PLAN SUITE 160 - 4,269 SF