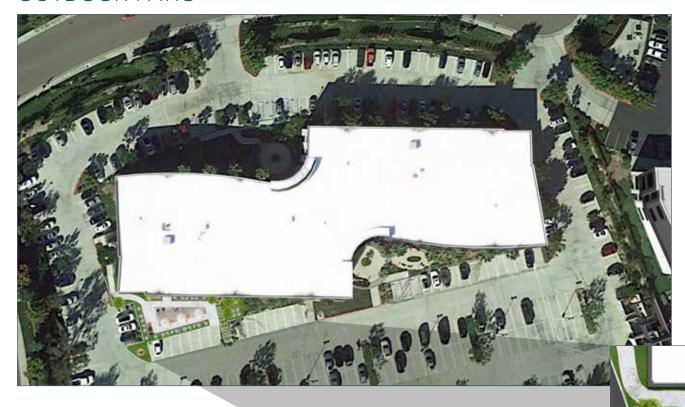

restaurants, retailers, commuter airport, and luxury resorts. The building offers large floor plates that are easily divisible, as well as high quality finishes throughout with spec suites available.

#### **LOCATION & MAP**







# FORUMATCARLSBAD

3207 Grey Hawk Court, Carlsbad, CA 92010



### **BUILDING & SITE FEATURES**

RATE: \$2.20 +ELECTRIC

- Easy access to I-5 and Hwy 78
- Surface parking at 4/1,000 RSF
- Highly Visible frontage along Palomar Airport Road
- Conduit for fiber, DSL cable and standard services





## FORUMATCARLSBAD

3207 Grey Hawk Court, Carlsbad, CA 92010



AS-BUILT FLOOR PLAN SUITE 160 - 4,269 SF



CONCEPT FLOOR PLAN SUITE 160 - 4,269 SF





# FORUMATCARLSBAD

3207 Grey Hawk Court, Carlsbad, CA 92010



NEW TENANT'S

**WEST PATIO** 

#### **OUTDOOR PATIO**







LIC #01325461

LIC #01257446

1000 Aviara Parkway, Suite 100 Carlsbad, California 92011 T+1 760 431 4200 F+1 760 454 3869 www.cushmanwakefield.com