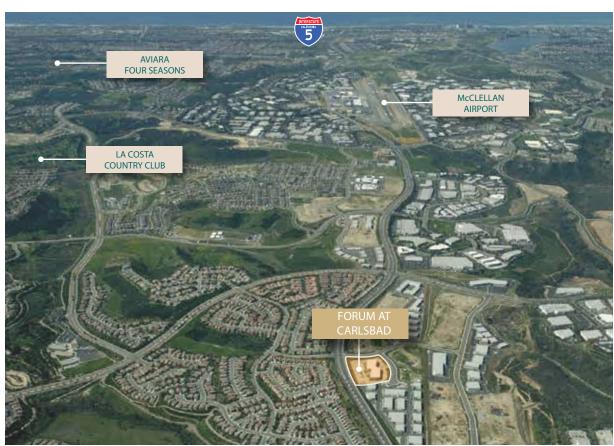

# FORUMATCARLSBAD

3207 Grey Hawk Court, Carlsbad, CA 92010



# FORUMATCARLSBAD

3207 Grey Hawk Court, Carlsbad, CA 92010



#### PROPERTY DESCRIPTION

This Class A, two-story, 75,000 square foot office building is centrally located in the prestigious city of Carlsbad and is easily accessible to I-5 and Highway 78. Forum at Carlsbad is highly visible from Palomar Airport Road and is in close proximity to many amenities including, golf courses, health clubs, restaurants, retailers, commuter airport, and luxury resorts. The building offers large floor plates that are easily divisible, as well as high quality finishes throughout with spec suites available.

#### **LOCATION & MAP**







# FORUMATCARLSBAD

3207 Grey Hawk Court, Carlsbad, CA 92010



### **BUILDING & SITE FEATURES**

RATE: \$2.20 +ELECTRIC

- Easy access to I-5 and Hwy 78
- Surface parking at 4/1,000 RSF
- Highly Visible frontage along Palomar Airport Road
- Conduit for fiber, DSL cable and standard services





## FORUMATCARLSBAD

3207 Grey Hawk Court, Carlsbad, CA 92010



AS-BUILT FLOOR PLAN SUITE 160 - 4,269 SF



CONCEPT FLOOR PLAN SUITE 160 - 4,269 SF





# FORUMATCARLSBAD

3207 Grey Hawk Court, Carlsbad, CA 92010



NEW TENANT'S

**WEST PATIO** 

#### **OUTDOOR PATIO**







LIC #01325461

LIC #01257446

1000 Aviara Parkway, Suite 100 Carlsbad, California 92011 T+1 760 431 4200 F+1 760 454 3869 www.cushmanwakefield.com