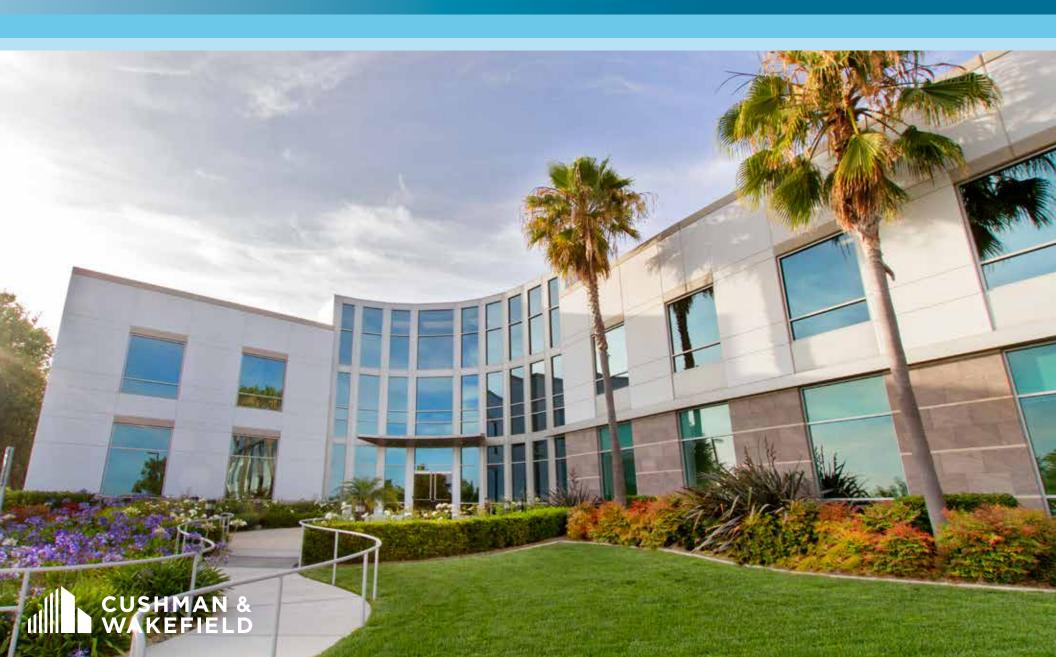

#### PROPERTY DESCRIPTION

This Class A, two-story, 75,000 square foot office building is centrally located in the prestigious city of Carlsbad and is easily accessible to I-5 and Highway 78. Forum at Carlsbad is highly visible from Palomar Airport Road and is in close proximity to many amenities including, golf courses, health clubs, restaurants, retailers, commuter airport, and luxury resorts. The building offers large floor plates that are easily divisible, as well as high quality finishes throughout with spec suites available.

### **BUILDING & SITE FEATURES**

RATE: \$2.20 +ELECTRIC

- Easy access to I-5 and Hwy 78
- Surface parking at 4/1,000 RSF
- Highly Visible frontage along Palomar Airport Road
- Conduit for fiber, DSL cable and standard services