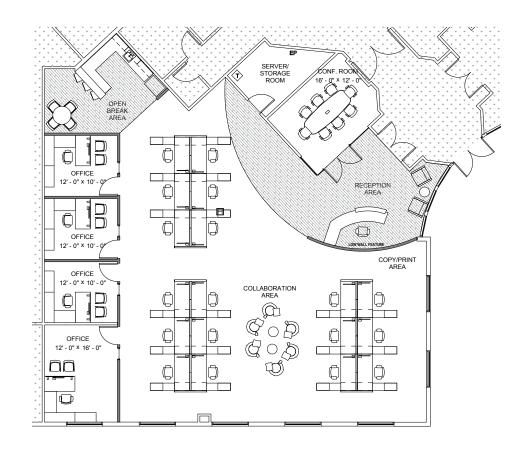

## FORUMATCARLSBAD

3207 Grey Hawk Court, Carlsbad, CA 92010

AS-BUILT FLOOR PLAN SUITE 160 - 4,269 SF

CONCEPT FLOOR PLAN SUITE 160 - 4,269 SF