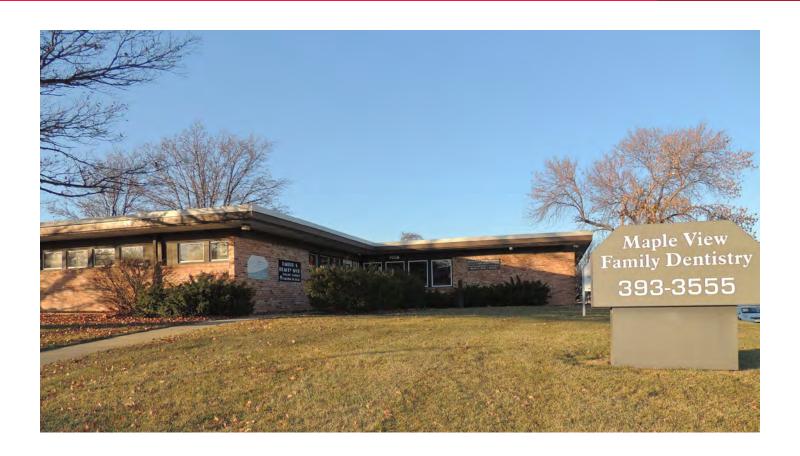

# Mapleview Clinic Building 9006 Ohio Street / Omaha, NE

### 1,950 SF Office Space Lease Rate: \$1,300 MG

Grow your business, but don't break the bank. This conveniently located medical/general office space is available today! Great exposure to 54,000 drivers daily at 90<sup>th</sup> and Maple Street. Plumbing rough-ins in every office. Great parking. Food, fuel and auto centers all within walking distance. Call brokers for more information.