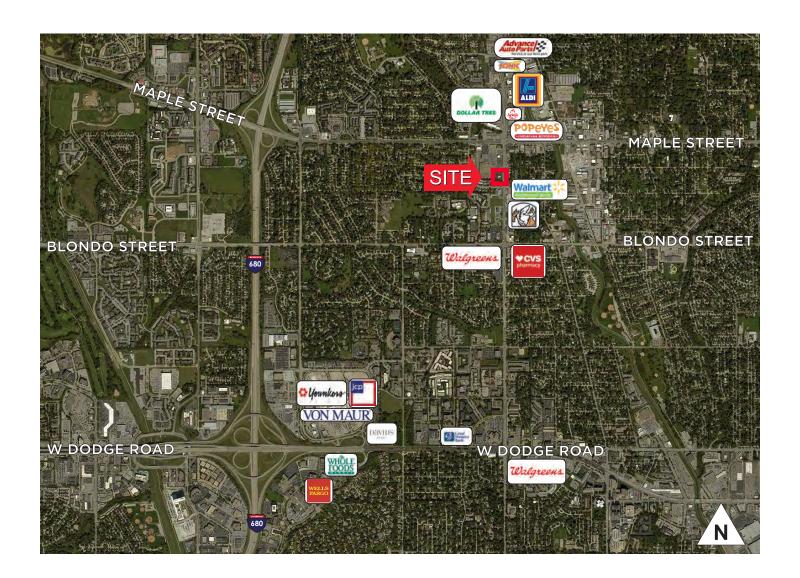

### 1,950 SF Office Space Lease Rate: \$1,300 MG

Grow your business, but don't break the bank. This conveniently located medical/general office space is available today! Great exposure to 54,000 drivers daily at 90<sup>th</sup> and Maple Street. Plumbing rough-ins in every office. Great parking. Food, fuel and auto centers all within walking distance. Call brokers for more information.