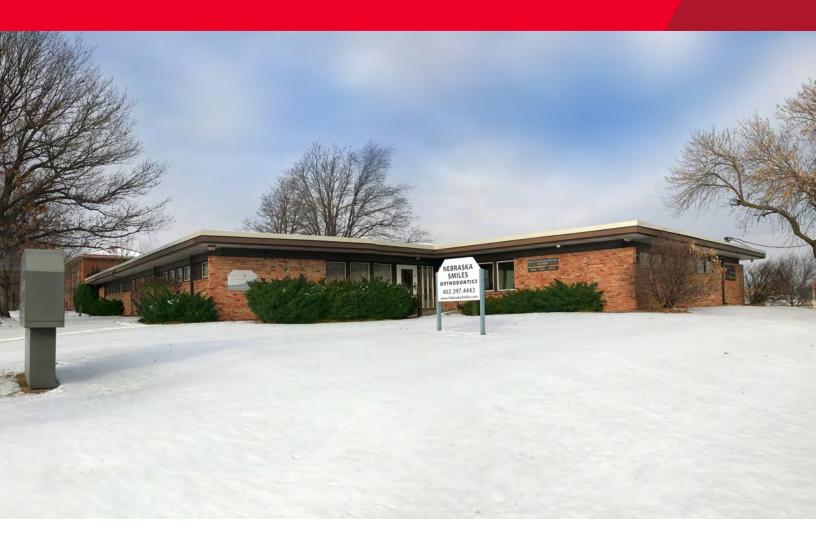

### Mapleview Clinic Building 9006 Ohio Street / Omaha, NE

### 1,950 SF Office Space Lease Rate: \$1,300 MG

Grow your business, but don't break the bank. This conveniently located medical/general office space is available today! Great exposure to 54,000 drivers daily at 90<sup>th</sup> and Maple Street. Plumbing rough-ins in every office. Great parking. Food, fuel and auto centers all within walking distance. Call brokers for more information.