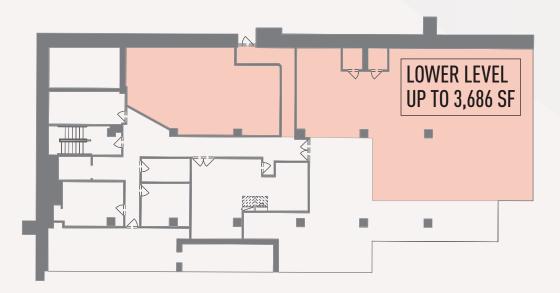

SPACE 4,500 SF on Ground Fl Up to 3,686 SF on Lower Level

> POSSESSION February 1, 2021

ASKING RENT Upon Request FRONTAGE 45 FT on Fifth Ave. el 83 FT on W. 17th St.

> **CEILING HT.** 13 FT Ground Fl 11 FT Lower Level

**GROUND FLOOR** 

LOWER LEVEL

LEASE TYPE Direct

WEST 17TH STREET