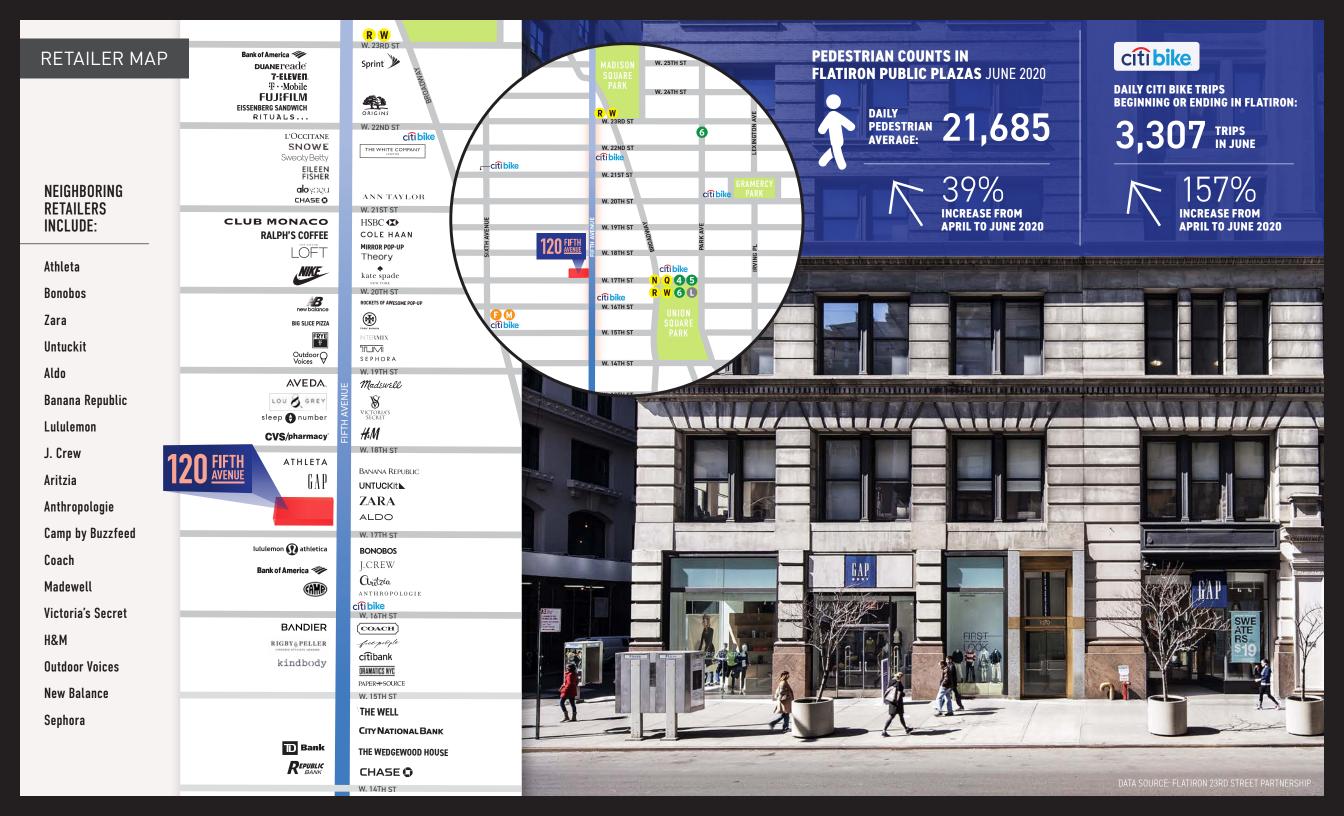

## BEST RETAIL CORNER ALONG FLATIRON'S FIFTH AVENUE SHOPPING CORRIDOR

OVER 138 FEET OF WRAPAROUND FRONTAGE ON FIFTH AVENUE AND W. 17TH STREET

CUSHMAN & WAKEFIELD

**Bromley**Companies

- Outstanding Fifth Avenue and 17th Street visibility and signage opportunity.
- Join leading brands Nike, Untuckit, Athleta, lululemon, Zara, Aritzia, Anthropologie, Camp, Bonobos, Alo Yoga and many others on the best apparel thoroughfare in Manhattan.
- Unprecedented exposure to Flatiron, Union Square and Madison Square Park residents, office workers and tourists.
- 138 feet of wrap-around frontage which features a Fifth Avenue entry plus two display windows, and five additional display windows on 17th Street.
- Opportunity to create significantly larger configurations by combining with adjacent space at 122 Fifth Avenue (common ownership)
- All uses considered.