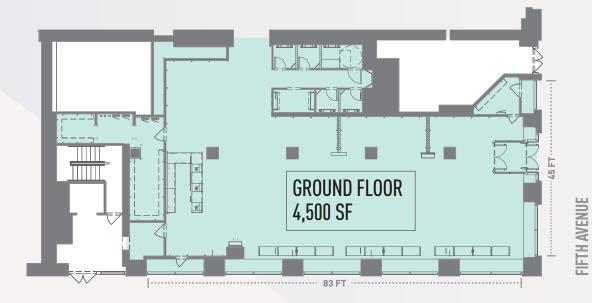

SPACE 4,500 SF on Ground Fl Up to 3,686 SF on Lower Level

> POSSESSION February 1, 2021

ASKING RENT Upon Request FRONTAGE 45 FT on Fifth Ave. el 83 FT on W. 17th St.

> **CEILING HT.** 13 FT Ground Fl 11 FT Lower Level

**GROUND FLOOR** 

LOWER LEVEL

LEASE TYPE Direct

WEST 17TH STREET