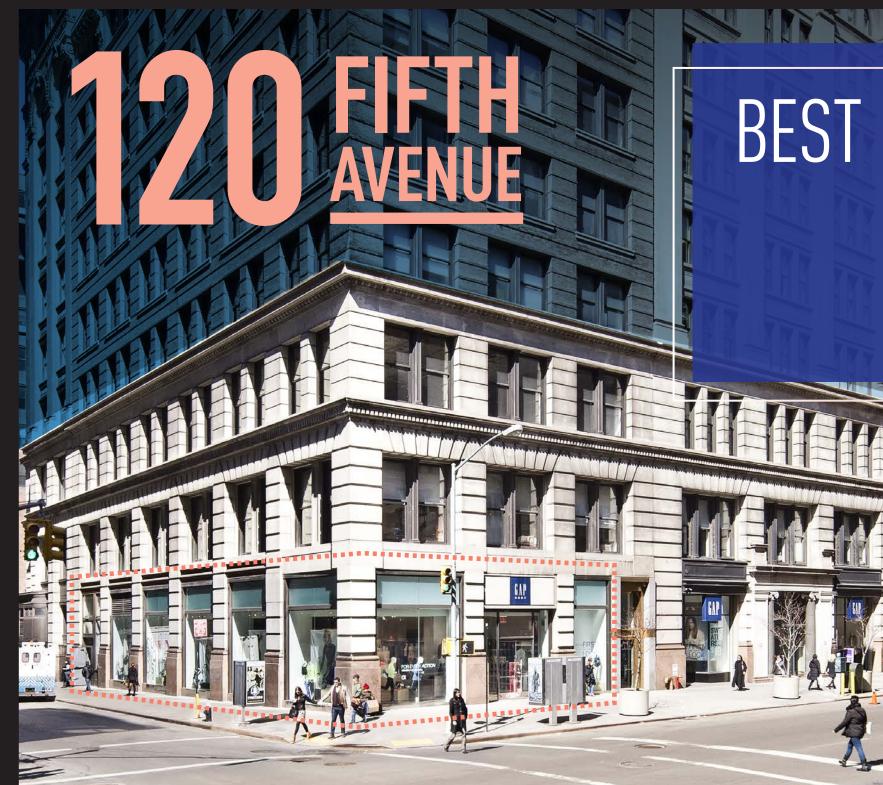

## BEST RETAIL CORNER ALONG FLATIRON'S FIFTH AVENUE SHOPPING CORRIDOR

OVER 138 FEET OF WRAPAROUND FRONTAGE ON FIFTH AVENUE AND W. 17TH STREET

CUSHMAN & WAKEFIELD

**Bromley**Companies

- Outstanding Fifth Avenue and 17th Street visibility and signage opportunity.
- Join leading brands Nike, Untuckit, Athleta, lululemon, Zara, Aritzia, Anthropologie, Camp, Bonobos, Alo Yoga and many others on the best apparel thoroughfare in Manhattan.
- Unprecedented exposure to Flatiron, Union Square and Madison Square Park residents, office workers and tourists.
- 138 feet of wrap-around frontage which features a Fifth Avenue entry plus two display windows, and five additional display windows on 17th Street.
- Opportunity to create significantly larger configurations by combining with adjacent space at 122 Fifth Avenue (common ownership)
- All uses considered.

## **120 FIFTH** AVENUE