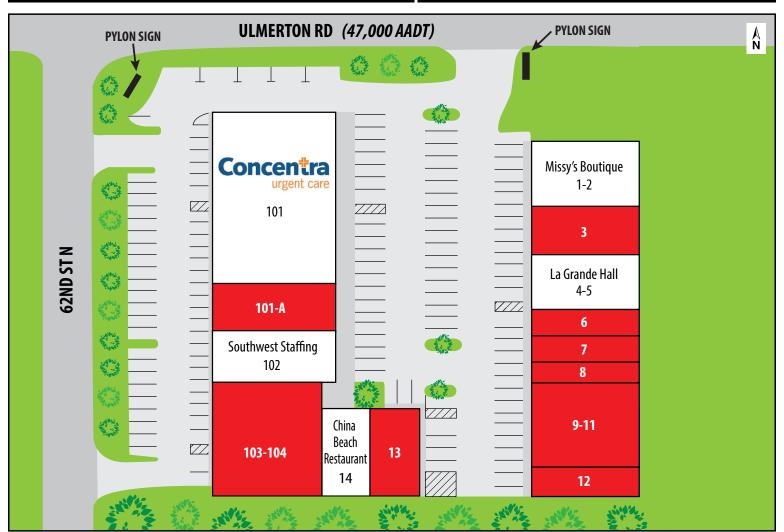

## TIME SQUARE 6160 – 6170 Ulmerton Rd | Clearwater, FL 33760

| UNIT | TENANT           | SF    |
|------|------------------|-------|
| 1-2  | Missy's Boutique | 2,671 |
| 3    | AVAILABLE        | 1,492 |
| 4-5  | La Grande Hall   | 1,896 |
| 6    | AVAILABLE        | 1,090 |
| 7    | AVAILABLE        | 1,090 |
| 8    | AVAILABLE        | 795   |
| 9-11 | AVAILABLE        | 3,270 |

| UNIT    | TENANT                 | SF    |
|---------|------------------------|-------|
| 12      | AVAILABLE              | 1,009 |
| 13      | AVAILABLE              | 1,208 |
| 14      | China Beach Restaurant | 1,600 |
| 101     | Concentra Urgent Care  | 9,000 |
| 101-A   | AVAILABLE              | 1,535 |
| 102     | Southwest Staffing     | 1,778 |
| 103-104 | AVAILABLE              | 6,915 |