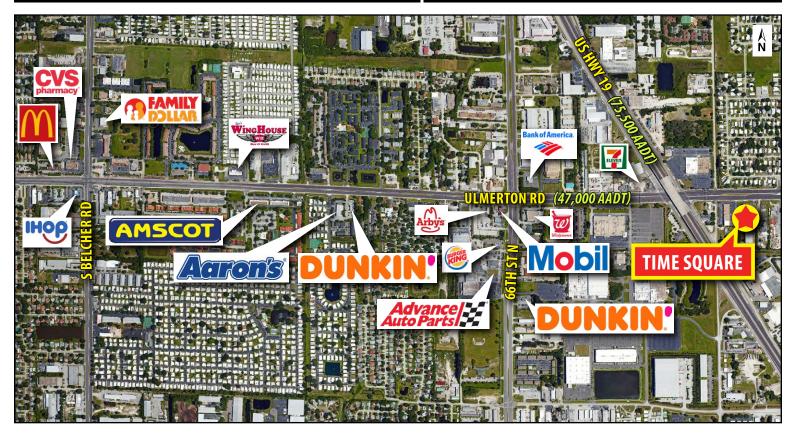

## TIME SQUARE 6160 – 6170 Ulmerton Rd | Clearwater, FL 33760

## **PROPERTY HIGHLIGHTS:**

- Retail and office suites available
- Approximately 340' frontage on Ulmerton Rd, frontage road access of US Hwy 19 N
- 12' ceiling height in all suites
- Prominent pylon sign and ample parking
- Strong demographics include a population of more than 227,000 with an average household income of over \$62,000 within a 5-mile radius
- Shopping center total GLA: 35,349 SF (MOL)

| KEY DEMOS                 | 1 MILE      | 3 MILES  | 5 MILES  |  |  |
|---------------------------|-------------|----------|----------|--|--|
| POPULATION                |             |          |          |  |  |
| 2019 Estimated Population | 6,565       | 81,337   | 227,096  |  |  |
| 2019 Estimated Households | 3,165       | 35,558   | 103,933  |  |  |
| INCOME                    |             |          |          |  |  |
| 2019 Est. Avg HH Income   | \$56,775    | \$62,794 | \$62,666 |  |  |
| AGE                       |             |          |          |  |  |
| Median Age                | 41          | 44       | 46       |  |  |
| DAYTIME DEMOS             |             |          |          |  |  |
| Number of Businesses      | 901         | 5,862    | 12,269   |  |  |
| Number of Employees       | 9,101       | 77,952   | 158,633  |  |  |
| Total Daytime Population  | 11,495      | 108,158  | 243,295  |  |  |
| TRAFFIC COUNTS            |             |          |          |  |  |
| Ulmerton Rd (E/W)         | 47,000 AADT |          |          |  |  |
| US Hwy 19 (N/S)           | 75,500 AADT |          |          |  |  |