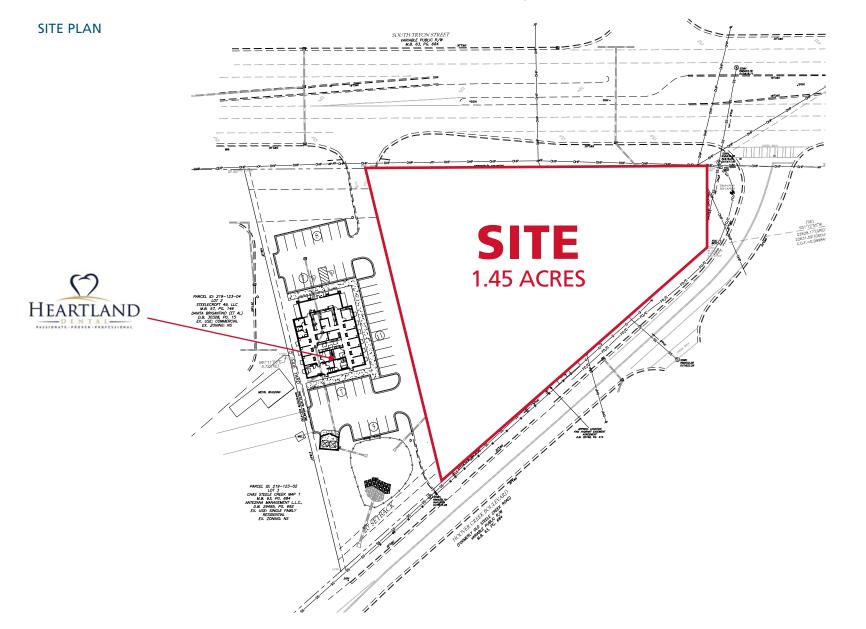

t redevelopment site in the heart of the trade area Surrounding area retailers include:



| ADDITIONAL<br>DEMOGRAPHICS (2019) | 1 MILE   | 3 MILE    | 5 MILE   |
|-----------------------------------|----------|-----------|----------|
| POPULATION                        | 13,821   | 44,981    | 108,314  |
| AVERAGE HH INCOME                 | \$92,920 | \$104,756 | \$98,049 |
| MEDIAN HH INCOME                  | \$75,628 | \$89,495  | \$88,280 |
| BUSINESS ESTABLISHMENTS           | 394      | 1,514     | 4,524    |
| DAYTIME EMPLOYMENT                | 3,610    | 21,986    | 64,095   |

13105 S TRYON STREET | CHARLOTTE, NC 28278



13105 S TRYON STREET | CHARLOTTE, NC 28278



### 13105 S TRYON STREET | CHARLOTTE, NC 28278

#### SITE SURVEY



13105 S TRYON STREET | CHARLOTTE, NC 28278



13105 S TRYON STREET | CHARLOTTE, NC 28278



### 13105 S TRYON STREET | CHARLOTTE, NC 28278

#### 2019 DEMOGRAPHICS

| 14124 Steele Creek Rd                        | 1 mi radi | 1 mi radius |           | 3 mi radius |           | 5 mi radius |  |
|----------------------------------------------|-----------|-------------|-----------|-------------|-----------|-------------|--|
| Charlotte, NC 28278                          |           |             |           |             |           |             |  |
| Population                                   |           |             |           |             |           |             |  |
| Estimated Population (2019)                  | 13,821    |             | 44,981    |             | 108,314   |             |  |
| Projected Population (2024)