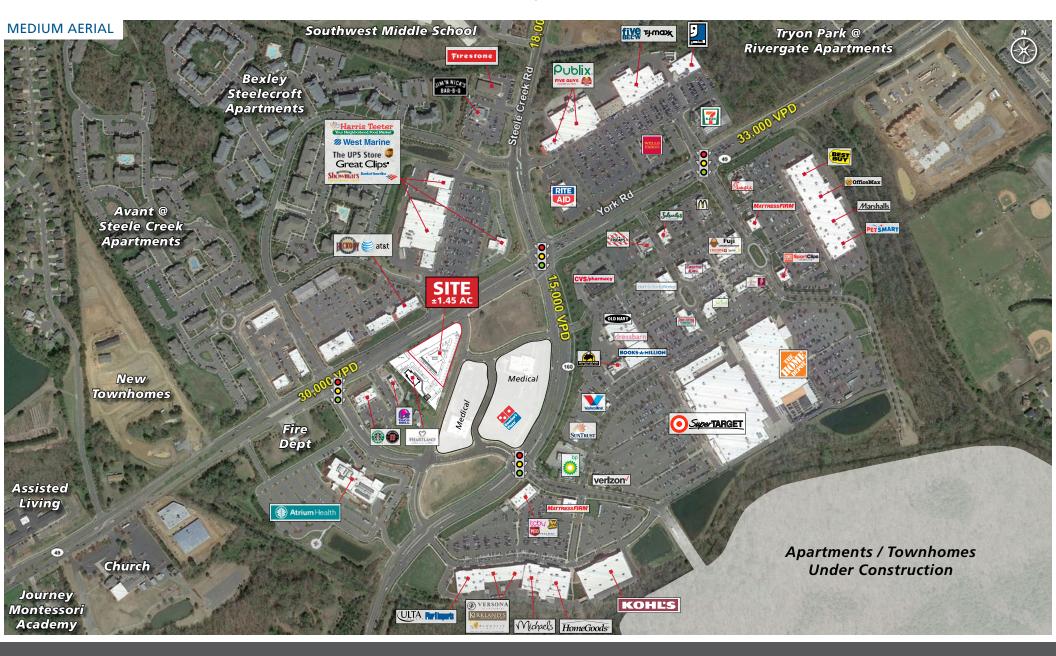

#### **PROPERTY/LEASING INFORMATION**

Approximately 1.45 acre parcel in the heart of Steele Creek Single tenant ground lease Adjacent to new Heartland Dental *(under construction)* 

#### **PROPERTY HIGHLIGHTS**

High profile site near Rivergate Last redevelopment site in the heart of the trade area Surrounding area retailers include:

| ADDITIONAL<br>DEMOGRAPHICS (2019) | 1 MILE   | 3 MILE    | 5 MILE   |
|-----------------------------------|----------|-----------|----------|
| POPULATION                        | 13,821   | 44,981    | 108,314  |
| AVERAGE HH INCOME                 | \$92,920 | \$104,756 | \$98,049 |
| MEDIAN HH INCOME                  | \$75,628 | \$89,495  | \$88,280 |
| BUSINESS ESTABLISHMENTS           | 394      | 1,514     | 4,524    |
| DAYTIME EMPLOYMENT                | 3,610    | 21,986    | 64,095   |