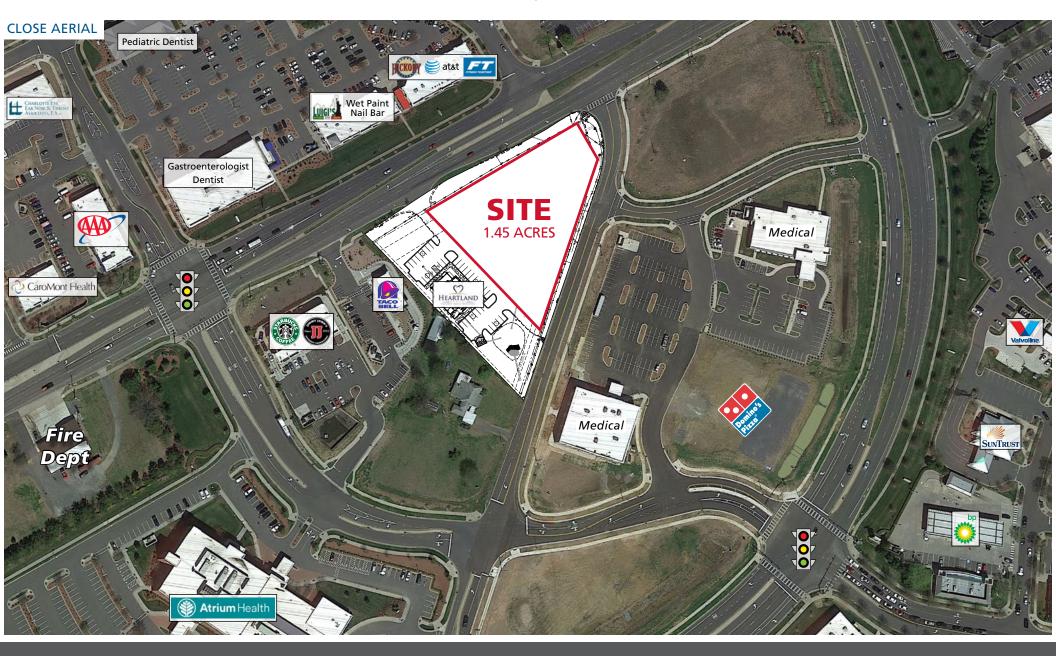

### 13105 S TRYON STREET | CHARLOTTE, NC 28278

#### **PROPERTY/LEASING INFORMATION**

Approximately 1.45 acre parcel in the heart of Steele Creek Single tenant ground lease Adjacent to new Heartland Dental *(under construction)* 

#### **PROPERTY HIGHLIGHTS**

High profile site near Rivergate Last redevelopment site in the heart of the trade area Surrounding area retailers include:

| ADDITIONAL<br>DEMOGRAPHICS (2019) | 1 MILE   | 3 MILE    | 5 MILE   |
|-----------------------------------|----------|-----------|----------|
| POPULATION                        | 13,821   | 44,981    | 108,314  |
| AVERAGE HH INCOME                 | \$92,920 | \$104,756 | \$98,049 |
| MEDIAN HH INCOME                  | \$75,628 | \$89,495  | \$88,280 |
| BUSINESS ESTABLISHMENTS           | 394      | 1,514     | 4,524    |
| DAYTIME EMPLOYMENT                | 3,610    | 21,986    | 64,095   |