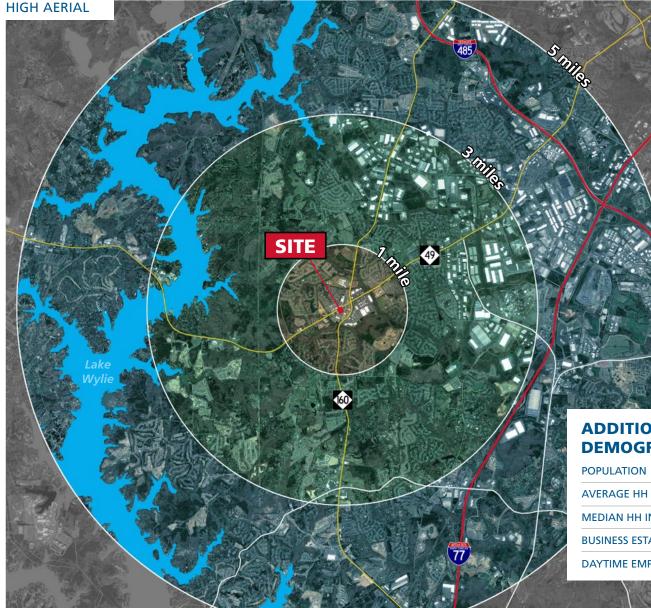

#### **PROPERTY HIGHLIGHTS**

High profile site near Rivergate Last redevelopment site in the heart of the trade area Surrounding area retailers include:

| ADDITIONAL<br>DEMOGRAPHICS (2019) | 1 MILE   | 3 MILE    | 5 MILE   |
|-----------------------------------|----------|-----------|----------|
| POPULATION                        | 13,821   | 44,981    | 108,314  |
| AVERAGE HH INCOME                 | \$92,920 | \$104,756 | \$98,049 |
| MEDIAN HH INCOME                  | \$75,628 | \$89,495  | \$88,280 |
| BUSINESS ESTABLISHMENTS           | 394      | 1,514     | 4,524    |
| DAYTIME EMPLOYMENT                | 3,610    | 21,986    | 64,095   |