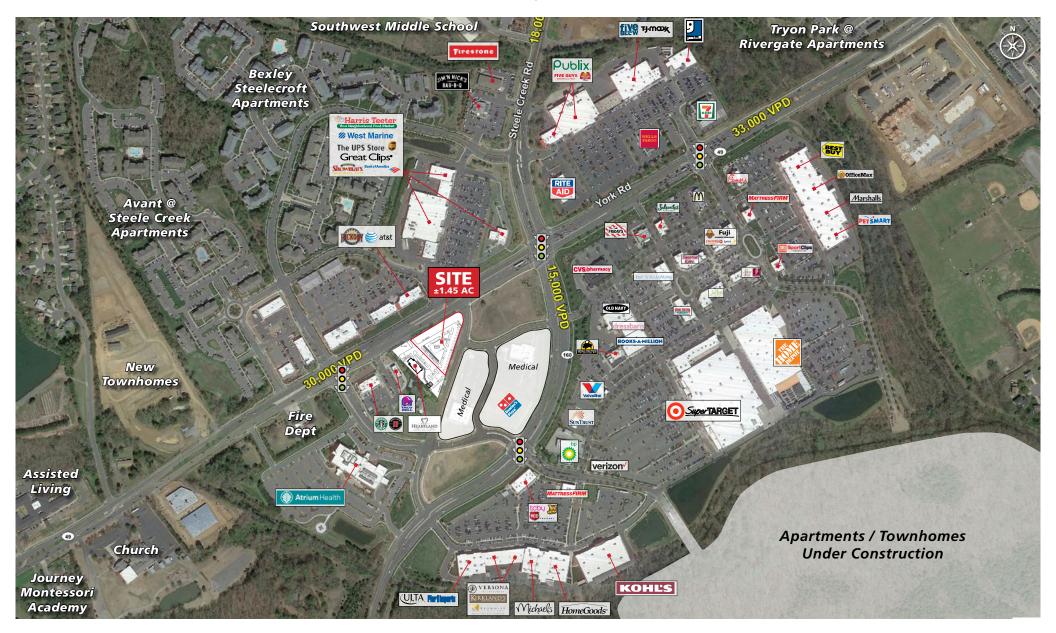

#### **PROPERTY/LEASING INFORMATION**

Approximately 1.45 acre parcel in the heart of Steele Creek Single tenant ground lease Adjacent to new Heartland Dental *(under construction)* 

#### **PROPERTY HIGHLIGHTS**

High profile site near Rivergate Last redevelopment site in the heart of the trade area Surrounding area retailers include:

| ADDITIONAL<br>DEMOGRAPHICS (2019) | 1 MILE   | 3 MILE    | 5 MILE   |
|-----------------------------------|----------|-----------|----------|
| POPULATION                        | 13,821   | 44,981    | 108,314  |
| AVERAGE HH INCOME                 | \$92,920 | \$104,756 | \$98,049 |
| MEDIAN HH INCOME                  | \$75,628 | \$89,495  | \$88,280 |
| BUSINESS ESTABLISHMENTS           | 394      | 1,514     | 4,524    |
| DAYTIME EMPLOYMENT                | 3,610    | 21,986    | 64,095   |