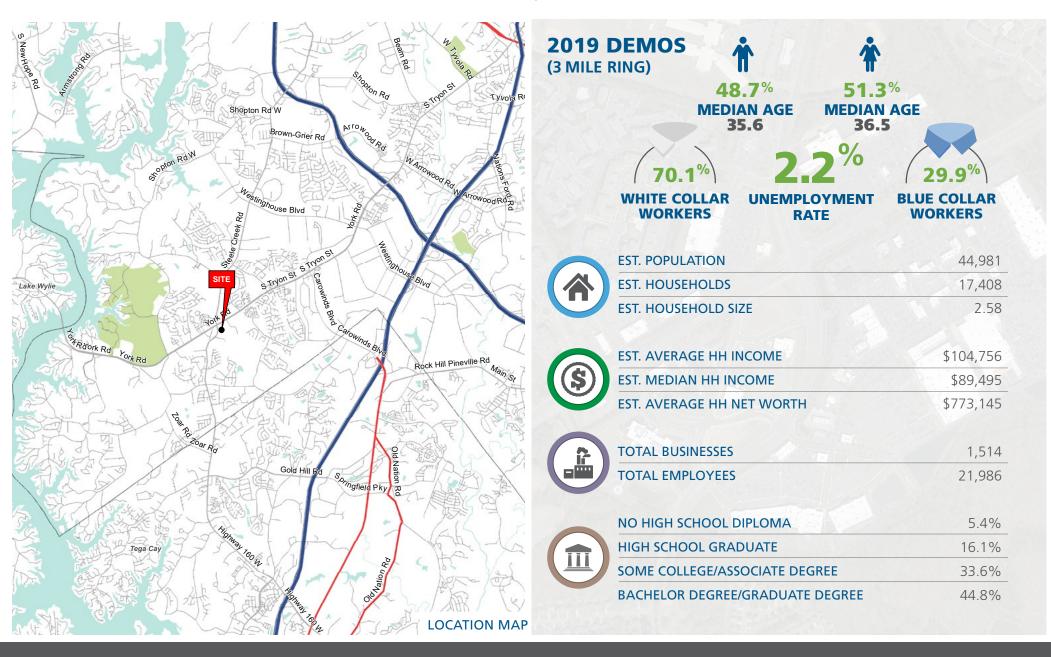

#### 2019 DEMOGRAPHICS

| 14124 Steele Creek Rd                        | 1 mi radi | 1 mi radius |           | 3 mi radius |           | 5 mi radius |  |
|----------------------------------------------|-----------|-------------|-----------|-------------|-----------|-------------|--|
| Charlotte, NC 28278                          |           |             |           |             |           |             |  |
| Population                                   |           |             |           |             |           |             |  |
| Estimated Population (2019)                  | 13,821    |             | 44,981    |             | 108,314   |             |  |
| Projected Population (2024)                  | 14,784    |             | 48,836    |             | 119,192   |             |  |
| Census Population (2010)                     | 9,683     |             | 34,160    |             | 76,998    |             |  |
| Census Population (2000)                     | 2,342     |             | 15,198    |             | 35,598    |             |  |
| Projected Annual Growth (2019 to 2024)       | 963       | 1.4%        | 3,855     | 1.7%        | 10,878    | 2.0         |  |
| Historical Annual Growth (2010 to 2019)      | 4,138     | 3.3%        | 10,821    | 2.7%        | 31,316    | 3.2         |  |
| Historical Annual Growth (2000 to 2010)      | 7,341     | 31.4%       | 18,962    | 12.5%       | 41,400    | 11.6        |  |
| Estimated Population Density (2019)          | 4,402     | psm         | 1,591     | psm         | 1,380     | psm         |  |
| Trade Area Size                              |           | sq mi       |           | sq mi       |           | sq mi       |  |
| Households                                   |           |             |           |             |           |             |  |
| Estimated Households (2019)                  | 5,286     |             | 17,408    |             | 42,487    |             |  |
| Projected Households (2024)                  | 5,712     |             | 18,857    |             | 46,149    |             |  |
| Census Households (2010)                     | 3,615     |             | 12,905    |             | 29,439    |             |  |
| Census Households (2000)                     | 867       |             | 5,945     |             | 13,849    |             |  |
| Estimated Households with Children (2019)    | 2,030     | 38.4%       | 6,559     | 37.7%       | 15,182    | 35.7        |  |
| Estimated Average Household Size (2019)      | 2.61      |             | 2.58      |             | 2.55      |             |  |
| Average Household Income                     |           |             |           |             |           |             |  |
| Estimated Average Household Income (2019)    | \$92,920  |             | \$104,756 |             | \$98,049  |             |  |
| Projected Average Household Income (2024)    | \$100,001 |             | \$114,031 |             | \$106,715 |             |  |
| Estimated Average Family Income (2019)       | \$97,713  |             | \$118,040 |             | \$113,062 |             |  |
| Median Household Income                      |           |             |           |             |           |             |  |
| Estimated Median Household Income (2019)     | \$75,628  |             | \$89,495  |             | \$88,280  |             |  |
| Projected Median Household Income (2024)     | \$86,640  |             | \$101,694 |             | \$100,655 |             |  |
| Estimated Median Family Income (2019)        | \$86,391  |             | \$102,927 |             | \$102,659 |             |  |
| Per Capita Income                            |           |             |           |             |           |             |  |
| Estimated Per Capita Income (2019)           | \$35,538  |             | \$40,543  |             | \$38,465  |             |  |
| Projected Per Capita Income (2024)           | \$38,637  |             | \$44,032  |             | \$41,322  |             |  |
| Estimated Per Capita Income 5 Year Growth    | \$3,098   | 8.7%        | \$3,489   | 8.6%        | \$2,857   | 7.4         |  |
| Estimated Average Household Net Worth (2019) | \$510,017 |             | \$773,145 |             | \$782,700 |             |  |
| Daytime Demos (2019)                         |           |             |           |             |           |             |  |
| Total Businesses                             | 394       |             | 1,514     |             | 4,524     |             |  |
| Total Employees                              | 3,610     |             | 21,986    |             | 64,095    |             |  |
| Company Headquarter Businesses               | -         | -           | 17        | 1.2%        | 73        | 1.6         |  |
| Company Headquarter Employees                | 6         | 0.2%        | 1,192     | 5.4%        | 4,514     | 7.0         |  |
| Employee Population per Business             | 9.2       |             | 14.5      |             | 14.2      |             |  |
| Residential Population per Business          | 35.0      |             | 29.7      |             | 23.9      |             |  |