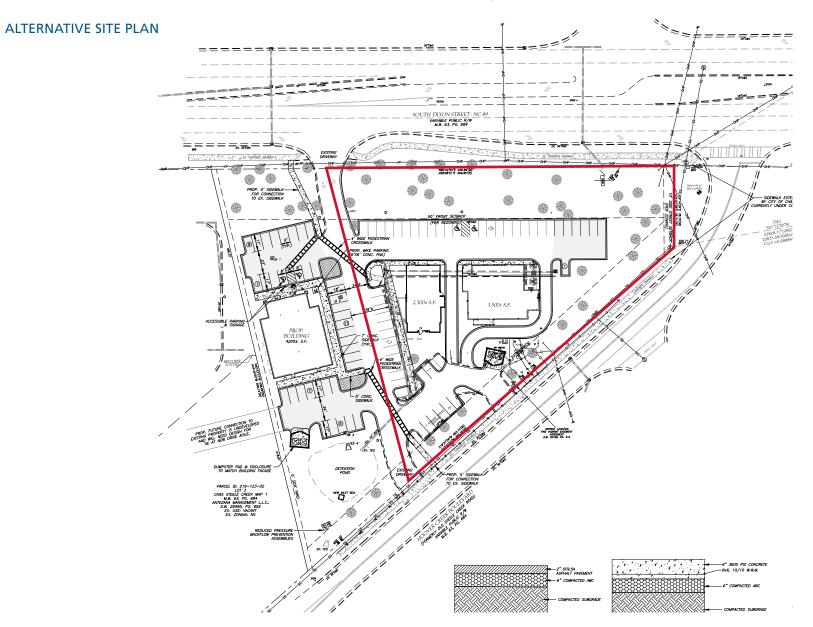

area Surrounding area retailers include:



| ADDITIONAL<br>DEMOGRAPHICS (2019) | 1 MILE   | 3 MILE    | 5 MILE   |
|-----------------------------------|----------|-----------|----------|
| POPULATION                        | 13,821   | 44,981    | 108,314  |
| AVERAGE HH INCOME                 | \$92,920 | \$104,756 | \$98,049 |
| MEDIAN HH INCOME                  | \$75,628 | \$89,495  | \$88,280 |
| BUSINESS ESTABLISHMENTS           | 394      | 1,514     | 4,524    |
| DAYTIME EMPLOYMENT                | 3,610    | 21,986    | 64,095   |

13105 S TRYON STREET | CHARLOTTE, NC 28278



13105 S TRYON STREET | CHARLOTTE, NC 28278



### 13105 S TRYON STREET | CHARLOTTE, NC 28278

#### SITE SURVEY



13105 S TRYON STREET | CHARLOTTE, NC 28278



13105 S TRYON STREET | CHARLOTTE, NC 28278



### 13105 S TRYON STREET | CHARLOTTE, NC 28278

#### 2019 DEMOGRAPHICS

| 14124 Steele Creek Rd                        | 1 mi radi | 1 mi radius |           | 3 mi radius |           | 5 mi radius |  |
|----------------------------------------------|-----------|-------------|-----------|-------------|-----------|-------------|--|
| Charlotte, NC 28278                          |           |             |           |             |           |             |  |
| Population                                   |           |             |           |             |           |             |  |
| Estimated Population (2019)                  | 13,821    |             | 44,981    |             | 108,314   |             |  |
| Projected Population (2024)                  | 14,784    |             | 4