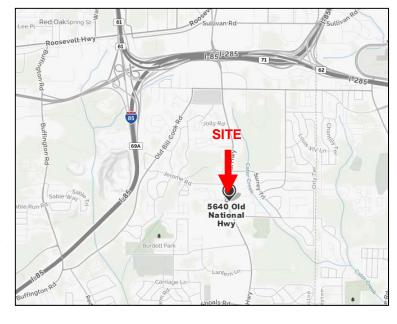

### FOR LEASE OR SALE Prime South Atlanta Location

azar and company 1695 virginia avenue college park, ga 30337

ark, ga 30337 <u>5640 OLD NATIONAL HIGHWAY, COLLEGE PARK, GA 30349</u>

### **IDEAL OFFICE/RETAIL – On Heavily Travelled Old National Highway**

- 2,280 +- SF Structure
- Retail or Office Space
- 0.27+- Acres of Land
- 43,800 +- Cars per Day
- Large Parking Lot
- Perfect for Owner/User or Investor
- Signage on Old National
- Convenient to I-285 & I-85
- C-1 Zoning, Fulton County