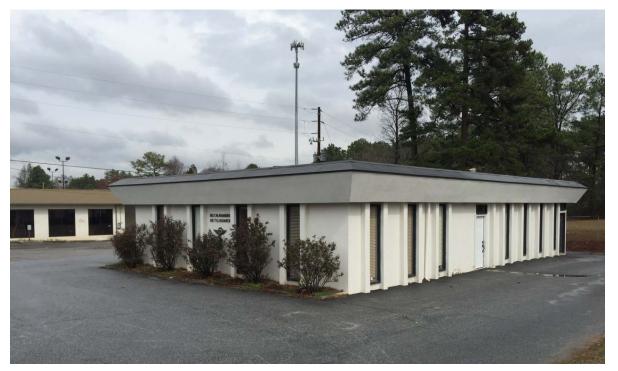

### FOR LEASE OR SALE Prime South Atlanta Location

azar and company 1695 virginia avenue college park, ga 30337

ark, ga 30337 <u>5640 OLD NATIONAL HIGHWAY, COLLEGE PARK, GA 30349</u>

### **IDEAL OFFICE/RETAIL – On Heavily Travelled Old National Highway**

- 2,280 +- SF Structure
- Retail or Office Space
- 0.27+- Acres of Land
- 43,800 +- Cars per Day
- Large Parking Lot
- Perfect for Owner/User or Investor
- Signage on Old National
- Convenient to I-285 & I-85
- C-1 Zoning, Fulton County