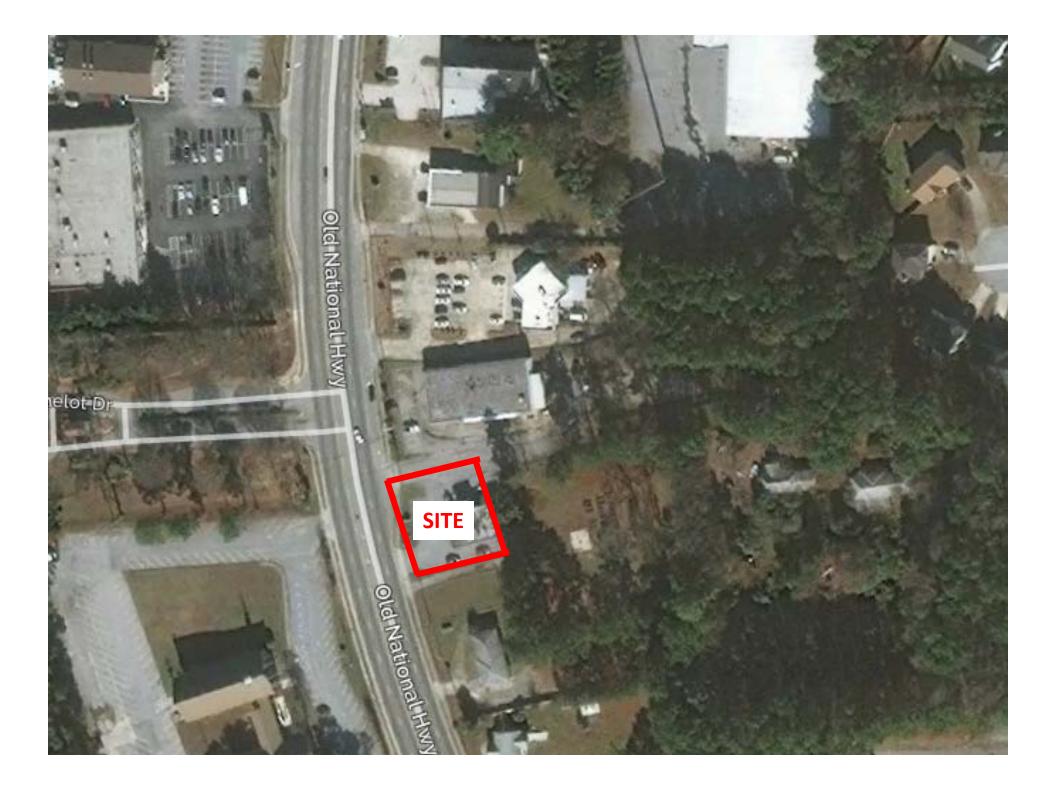

### FOR LEASE OR SALE Prime South Atlanta Location

azar and company 1695 virginia avenue college park, ga 30337

ark, ga 30337 <u>5640 OLD NATIONAL HIGHWAY, COLLEGE PARK, GA 30349</u>

### **IDEAL OFFICE/RETAIL – On Heavily Travelled Old National Highway**

- 2,280 +- SF Structure
- Retail or Office Space
- 0.27+- Acres of Land
- 43,800 +- Cars per Day
- Large Parking Lot
- Perfect for Owner/User or Investor
- Signage on Old National
- Convenient to I-285 & I-85
- C-1 Zoning, Fulton County