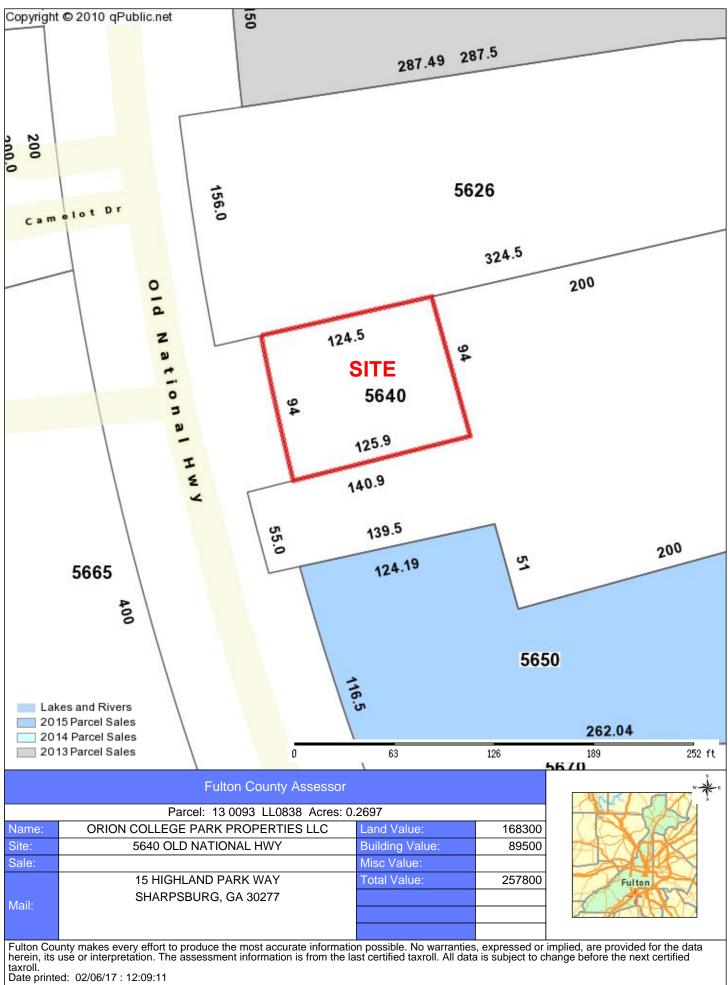

### FOR LEASE OR SALE Prime South Atlanta Location

azar and company 1695 virginia avenue college park, ga 30337

ark, ga 30337 <u>5640 OLD NATIONAL HIGHWAY, COLLEGE PARK, GA 30349</u>



### **IDEAL OFFICE/RETAIL – On Heavily Travelled Old National Highway**

- 2,280 +- SF Structure
- Retail or Office Space
- 0.27+- Acres of Land
- 43,800 +- Cars per Day
- Large Parking Lot
- Perfect for Owner/User or Investor
- Signage on Old National
- Convenient to I-285 & I-85
- C-1 Zoning, Fulton County

### For Information Contact: Azar and Company (404) 763-0002 Ken Fekete



Commercial

Industrial

Leasing

The information contained herein is deemed reliable, but no express or implied warranties are made to its accuracy



## **Office Layout**



Not to Scale

#### **EXHIBIT "A"**





# For More Information

## **Azar and Company**

1695 Virginia Avenue College Park, GA 30337 404.763.0002 ph 404.763.0161 fax

Ken Fekete kfekete@azarandcompany.com