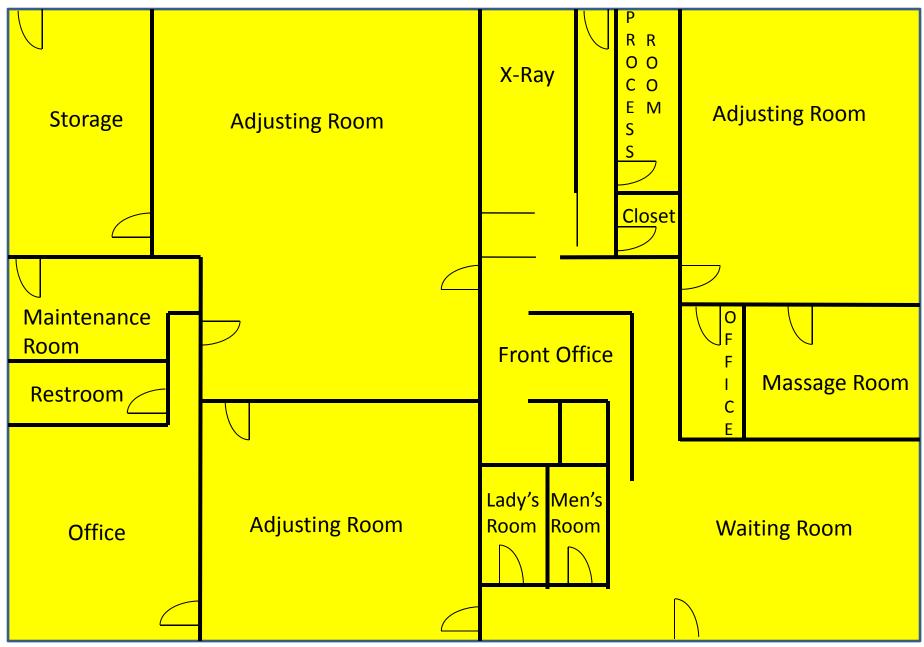

### FOR LEASE OR SALE Prime South Atlanta Location

azar and company 1695 virginia avenue college park, ga 30337

ark, ga 30337 <u>5640 OLD NATIONAL HIGHWAY, COLLEGE PARK, GA 30349</u>



### **IDEAL OFFICE/RETAIL – On Heavily Travelled Old National Highway**

- 2,280 +- SF Structure
- Retail or Office Space
- 0.27+- Acres of Land
- 43,800 +- Cars per Day
- Large Parking Lot
- Perfect for Owner/User or Investor
- Signage on Old National
- Convenient to I-285 & I-85
- C-1 Zoning, Fulton County

### For Information Contact: Azar and Company (404) 763-0002 Ken Fekete



Commercial

Industrial

Leasing

The information contained herein is deemed reliable, but no express or implied warranties are made to its accuracy



## **Office Layout**



Not to Scale

#### **EXHIBIT "A"**





# For More Information

## **Azar and Company**

1695 Virginia Avenue College Park, GA 30337 404.763.0002 ph 404.763.0161 fax

Ken Fekete kfekete@azarandcompany.com