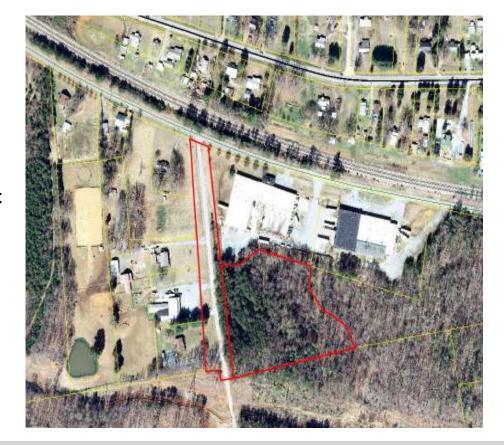

## **Features:**

- Wooded Acreage
- 401' Road Frontage
- Two Minutes to I-40/85 Exit157

## **Property Details:**

- Orange County PIN's 9834192580 & 9834099635
- Water & Sewer in Adjacent E.
   Washington St.
- City of Mebane M-1 Zoning

919.951.1943 Direct 919.951.1843 Fax

919.740.8040 Cell

dmorgan@kwcommercial.com