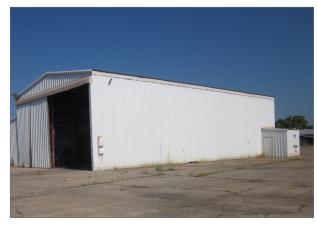

### Building(s)

- Building A (shop/fabricating) -±36.378 SF (Includes: new metal roof and exterior walls (year 2010), ±13' to 25' clear height, 7 traveling bridge cranes (4 to 20 tons), 7 jibs, 2 pull cranes, exhaust fans, 3 room shop office, 3 phase/480 volt/800+ AMP electric service, skylights, metal halide and fluorescent lights)
- Building B (office) ±4,400 SF (Like new - Built in 2010 with great floor plan; includes: lobby reception, 11 offices, conference room, copy room, break room, 4 restrooms, equipment room, 9' ceilings and tile floors)
- Building C (paint booth/shop) -±4.500 (Includes: clear span, steel fram, metal walls and roof, 20' clear height, fire sprinkler system. fluorescent lights and skylinghts. air filter equipment)

### Photo 1

Photo 2

Photo 3

Photo 4

Photo 5

Photo 6

Office: 318-797-4393 Cell: 318-347-2043

jdowling@stirlingprop.com