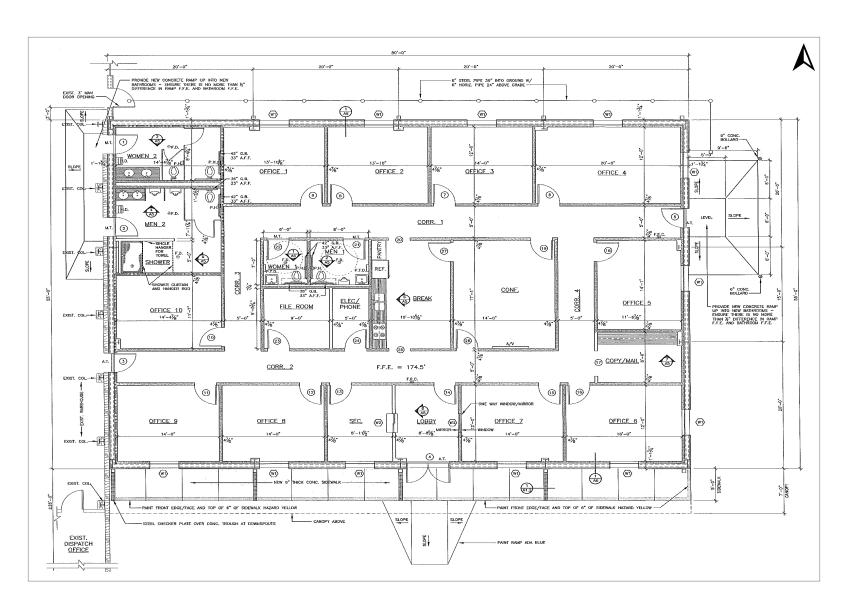

### Building(s)

- Building A (shop/fabricating) -±36.378 SF (Includes: new metal roof and exterior walls (year 2010), ±13' to 25' clear height, 7 traveling bridge cranes (4 to 20 tons), 7 jibs, 2 pull cranes, exhaust fans, 3 room shop office, 3 phase/480 volt/800+ AMP electric service, skylights, metal halide and fluorescent lights)
- Building B (office) ±4,400 SF (Like new - Built in 2010 with great floor plan; includes: lobby reception, 11 offices, conference room, copy room, break room, 4 restrooms, equipment room, 9' ceilings and tile floors)
- Building C (paint booth/shop) -±4.500 (Includes: clear span, steel fram, metal walls and roof, 20' clear height, fire sprinkler system. fluorescent lights and skylinghts. air filter equipment)

# Crane Served Industrial Bldg.: 45,278± SF Bldgs. on 3.17 Acres

1843 Grimmett Dr., Shreveport, LA 71107

Overview

Aerial

Site Plan

**Photos** 

Photos Continued