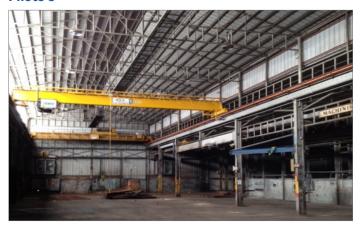

### Building(s)

- Building A (shop/fabricating) -±36.378 SF (Includes: new metal roof and exterior walls (year 2010), ±13' to 25' clear height, 7 traveling bridge cranes (4 to 20 tons), 7 jibs, 2 pull cranes, exhaust fans, 3 room shop office, 3 phase/480 volt/800+ AMP electric service, skylights, metal halide and fluorescent lights)
- Building B (office) ±4,400 SF (Like new - Built in 2010 with great floor plan; includes: lobby reception, 11 offices, conference room, copy room, break room, 4 restrooms, equipment room, 9' ceilings and tile floors)
- Building C (paint booth/shop) -±4.500 (Includes: clear span, steel fram, metal walls and roof, 20' clear height, fire sprinkler system. fluorescent lights and skylinghts. air filter equipment)

### Photo 1

Photo 2

Photo 3

Photo 4

Photo 5

Photo 6

Office: 318-797-4393 Cell: 318-347-2043

jdowling@stirlingprop.com