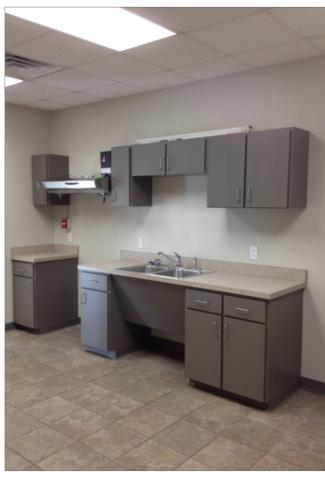

### Building(s)

- Building A (shop/fabricating) -±36.378 SF (Includes: new metal roof and exterior walls (year 2010), ±13' to 25' clear height, 7 traveling bridge cranes (4 to 20 tons), 7 jibs, 2 pull cranes, exhaust fans, 3 room shop office, 3 phase/480 volt/800+ AMP electric service, skylights, metal halide and fluorescent lights)
- Building B (office) ±4,400 SF (Like new - Built in 2010 with great floor plan; includes: lobby reception, 11 offices, conference room, copy room, break room, 4 restrooms, equipment room, 9' ceilings and tile floors)
- Building C (paint booth/shop) -±4.500 (Includes: clear span, steel fram, metal walls and roof, 20' clear height, fire sprinkler system. fluorescent lights and skylinghts. air filter equipment)

### Photo 7

**Photo 8** 

Photo 9