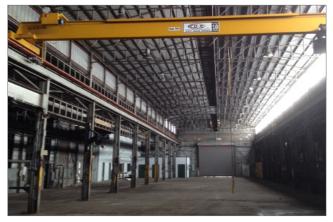

### Building(s)

- Building A (shop/fabricating) -±36.378 SF (Includes: new metal roof and exterior walls (year 2010), ±13' to 25' clear height, 7 traveling bridge cranes (4 to 20 tons), 7 jibs, 2 pull cranes, exhaust fans, 3 room shop office, 3 phase/480 volt/800+ AMP electric service, skylights, metal halide and fluorescent lights)
- Building B (office) ±4,400 SF (Like new - Built in 2010 with great floor plan; includes: lobby reception, 11 offices, conference room, copy room, break room, 4 restrooms, equipment room, 9' ceilings and tile floors)
- Building C (paint booth/shop) -±4.500 (Includes: clear span, steel fram, metal walls and roof, 20' clear height, fire sprinkler system. fluorescent lights and skylinghts. air filter equipment)

### Photo 1

Photo 2

Photo 3

Photo 4

Photo 5

Photo 6

Office: 318-797-4393 Cell: 318-347-2043

jdowling@stirlingprop.com