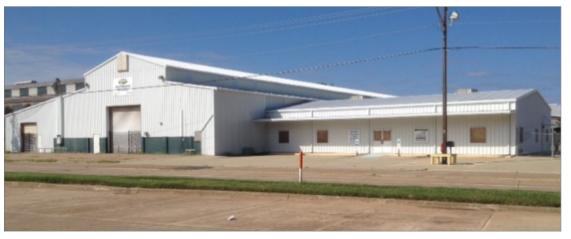

### Building(s)

- Building A (shop/fabricating) -±36.378 SF (Includes: new metal roof and exterior walls (year 2010), ±13' to 25' clear height, 7 traveling bridge cranes (4 to 20 tons), 7 jibs, 2 pull cranes, exhaust fans, 3 room shop office, 3 phase/480 volt/800+ AMP electric service, skylights, metal halide and fluorescent lights)
- Building B (office) ±4,400 SF (Like new - Built in 2010 with great floor plan; includes: lobby reception, 11 offices, conference room, copy room, break room, 4 restrooms, equipment room, 9' ceilings and tile floors)
- Building C (paint booth/shop) -±4.500 (Includes: clear span, steel fram, metal walls and roof, 20' clear height, fire sprinkler system. fluorescent lights and skylinghts. air filter equipment)

### Photo 1

Photo 2

Photo 3

Photo 4

Photo 5

Photo 6

Office: 318-797-4393 Cell: 318-347-2043

jdowling@stirlingprop.com