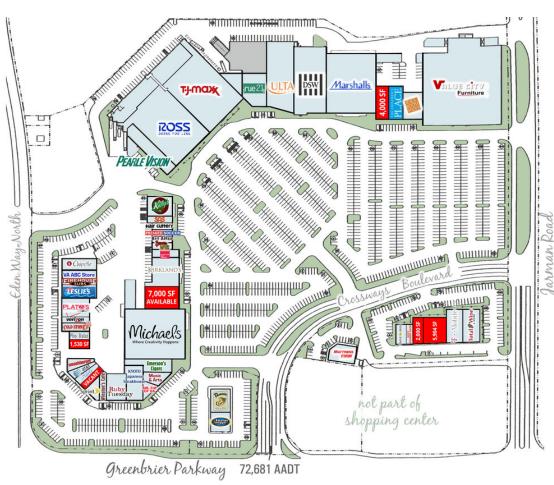

## **PROPERTY HIGHLIGHTS**

- Approximately 1,550 parking spaces
- Located immediately off I-264
- Easily accessed from Virginia Beach, Chesapeake, Norfolk, and Portsmouth
- Traffic Count: 72,681 VPD

## **AVAILABLE SPACES**

| Suite 103 | 4,000 SF |
|-----------|----------|
| Suite 121 | 7,000 SF |
| Suite 139 | 1,530 SF |
| Suite C   | 5,904 SF |
| Suite D   | 2.000 SF |

FOR FURTHER INFORMATION PLEASE CONTACT: