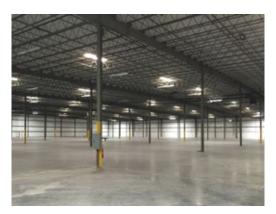

#### **BUILDING HIGHLIGHTS**

- 301,479 SF Total
- 400 Amps 480V Power (Expandable)
- ESFR sprinkler system
- T-5 lighting
- Additional acreage available for building expansion, trailer storage or outside storage
- 2016 upgrades throughout the building
- · Low cost City of Hamilton utilities

### Available - 120,916 SF

- Office Area: 715 SF
- Warehouse: 120,201 SF
- 28' clear height (24' at loading bay)
- Ten (10) 9' x 10' Dock Doors; (With pit mounted levelers and seals)
- · Ample parking spaces
- 400 Amps 480V (Expandable)
- Lease: \$3.35/SF NNN
- Operating Expenses: \$0.92/SF