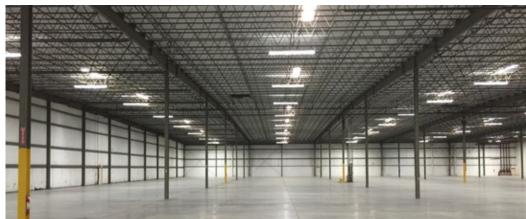

### Available - 120,916 SF

- Office Area: 715 SF
- Warehouse: 120,201 SF
- 28' clear height (24' at loading bay)
- Ten (10) 9' x 10' Dock Doors; (With pit mounted levelers and seals)
- · Ample parking spaces
- 400 Amps 480V (Expandable)
- Lease: \$3.35/SF NNN
- Operating Expenses: \$0.92/SF