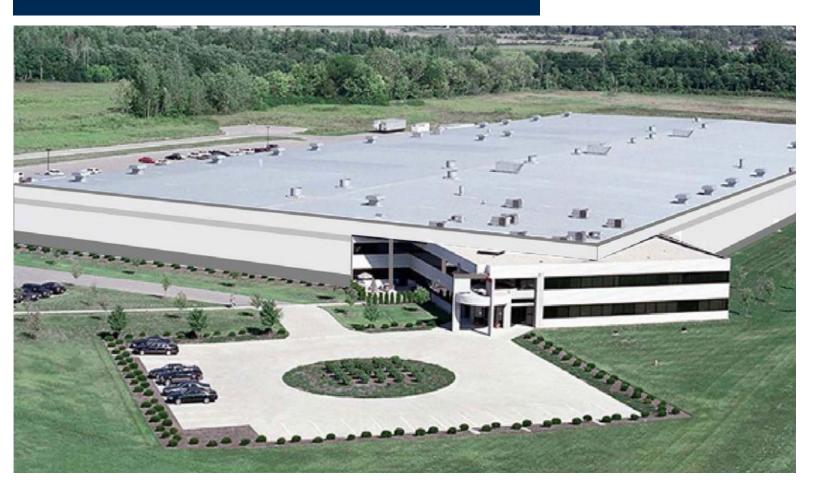

# 3560 SYMMES ROAD

1 DCT

**CBRE** 

3560 Symmes Road, Hamilton, OH, 45015

#### **BUILDING HIGHLIGHTS**

- 301,479 SF Total
- 400 Amps 480V Power (Expandable)
- ESFR sprinkler system
- T-5 lighting
- Additional acreage available for building expansion, trailer storage or outside storage
- 2016 upgrades throughout the building
- · Low cost City of Hamilton utilities