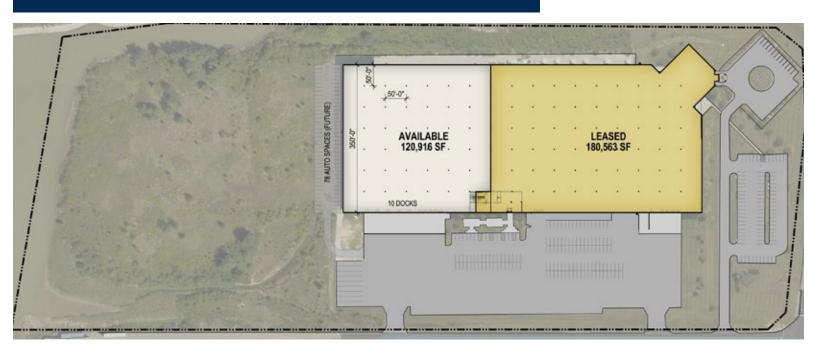

FOR LEASE: 120,916 sf with 715 sf office

### Available - 120,916 SF

- Office Area: 715 SF
- Warehouse: 120,201 SF
- 28' clear height (24' at loading bay)
- Ten (10) 9' x 10' Dock Doors; (With pit mounted levelers and seals)
- · Ample parking spaces
- 400 Amps 480V (Expandable)
- Lease: \$3.35/SF NNN
- Operating Expenses: \$0.92/SF