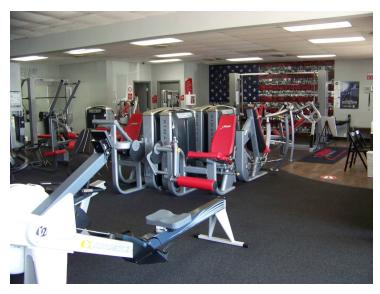

# **FORMER SNAP FITNESS**

3054-3058 E 65th Street Inver Grove Heights, MN 55076



FOR MORE INFORMATION CONTACT:

DAVID ROBSON C: 651.248.0390 drobson@bantara.net



# Executive Summary





**LEASE RATE** 

\$14.00 SF/YR

### **OFFERING SUMMARY**

Available SF: 3,257 SF

Lease Rate: \$14.00 SF/yr (NNN)

CAM Rate: \$4.99 psf

Building Size: 10,488 SF

### **PROPERTY HIGHLIGHTS**

- Former Snap Fitness
- · Fully built out
- High finishes
- Clean and well kept facility
- · Has 3 bathrooms and a shower
- Nearby many retailers, restaurants and shopping areas
- Within close proximity to Highway 52, Highway 55 and Interstate 494
- · Available December 1st 2020



### FOR MORE INFORMATION CONTACT:

#### **DAVID ROBSON**

C: 651.248.0390 drobson@bantara.net

## Additional Photos









**DAVID ROBSON**C: 651.248.0390
drobson@bantara.net



## Additional Photos









**DAVID ROBSON**C: 651.248.0390
drobson@bantara.net



# Demographics Map & Report



| POPULATION           |