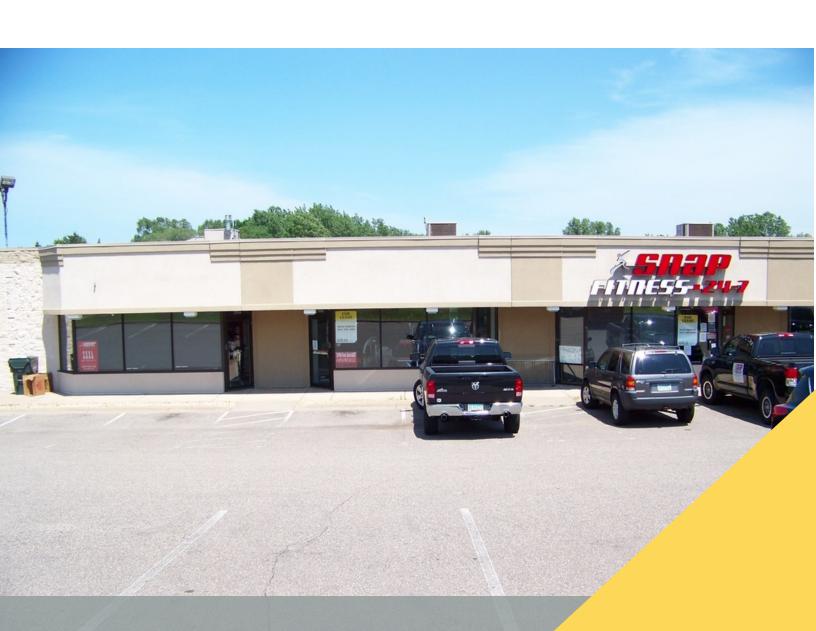

# **FORMER SNAP FITNESS**

3054-3058 E 65th Street Inver Grove Heights, MN 55076

FOR MORE INFORMATION CONTACT:

DAVID ROBSON C: 651.248.0390 drobson@bantara.net

### **PROPERTY HIGHLIGHTS**

- Former Snap Fitness
- · Fully built out
- High finishes
- Clean and well kept facility
- · Has 3 bathrooms and a shower
- Nearby many retailers, restaurants and shopping areas
- Within close proximity to Highway 52, Highway 55 and Interstate 494
- · Available December 1st 2020