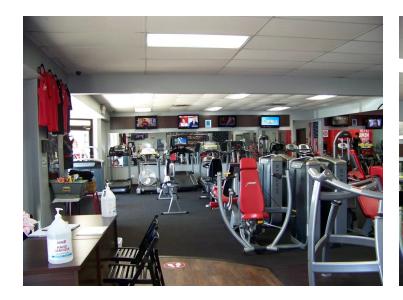

# **FORMER SNAP FITNESS**

3054-3058 E 65th Street Inver Grove Heights, MN 55076



FOR MORE INFORMATION CONTACT:

DAVID ROBSON C: 651.248.0390 drobson@bantara.net



# Executive Summary





**LEASE RATE** 

\$14.00 SF/YR

### **OFFERING SUMMARY**

Available SF: 3,257 SF

Lease Rate: \$14.00 SF/yr (NNN)

CAM Rate: \$4.99 psf

Building Size: 10,488 SF

### **PROPERTY HIGHLIGHTS**

- Former Snap Fitness
- · Fully built out
- High finishes
- Clean and well kept facility
- · Has 3 bathrooms and a shower
- Nearby many retailers, restaurants and shopping areas
- Within close proximity to Highway 52, Highway 55 and Interstate 494
- · Available December 1st 2020



### FOR MORE INFORMATION CONTACT:

#### **DAVID ROBSON**

C: 651.248.0390 drobson@bantara.net

## Additional Photos









**DAVID ROBSON**C: 651.248.0390
drobson@bantara.net



## Additional Photos









**DAVID ROBSON**C: 651.248.0390
drobson@bantara.net



# Demographics Map & Report



| POPULATION           | 1 MILE    | 3 MILES   | 5 MILES   |
|----------------------|-----------|-----------|-----------|
| Total Population     | 6,782     | 56,187    | 120,225   |
| Average age          | 38.3      | 37.1      | 37.1      |
| Average age (Male)   | 37.0      | 36.1      | 35.9      |
| Average age (Female) | 39.4      | 37.9      | 37.6      |
|                      |           |           |           |
| HOUSEHOLDS & INCOME  | 1 MILE    | 3 MILES   | 5 MILES   |
| Total households     | 2,790     | 23,070    | 48,590    |
| # of persons per HH  | 2.4       | 2.4       | 2.5       |
| Average H