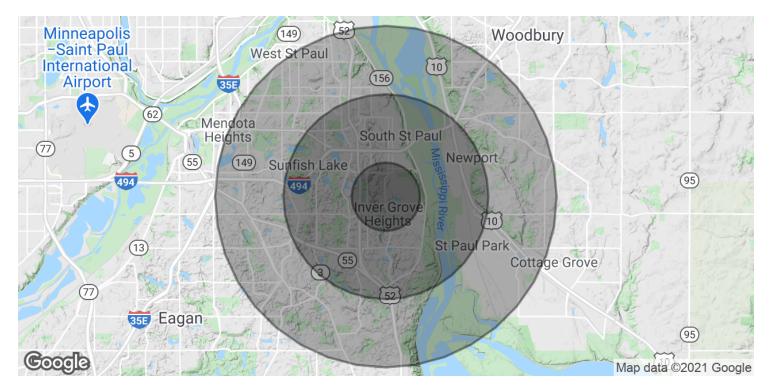

# Demographics Map & Report

| POPULATION           | 1 MILE    | 3 MILES   | 5 MILES   |
|----------------------|-----------|-----------|-----------|
| Total Population     | 6,782     | 56,187    | 120,225   |
| Average age          | 38.3      | 37.1      | 37.1      |
| Average age (Male)   | 37.0      | 36.1      | 35.9      |
| Average age (Female) | 39.4      | 37.9      | 37.6      |
|                      |           |           |           |
| HOUSEHOLDS & INCOME  | 1 MILE    | 3 MILES   | 5 MILES   |
| Total households     | 2,790     | 23,070    | 48,590    |
| # of persons per HH  | 2.4       | 2.4       | 2.5       |
| Average HH income    | \$73,594  | \$73,059  | \$75,062  |
| Average house value  | \$238,055 | \$226,682 | \$238,915 |