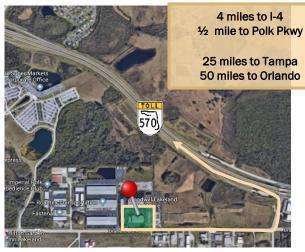

# DISTRIBUTION / MANUFACTURING WAREHOUSE

2 minutes from Polk Parkway Exit 4, Only 4 miles to Interstate-4 Exit 25

3033 Drane Field Road is a dock high warehouse that may be used for distribution or light manufacturing. May be leased in multiples of 7,500 sq. ft.