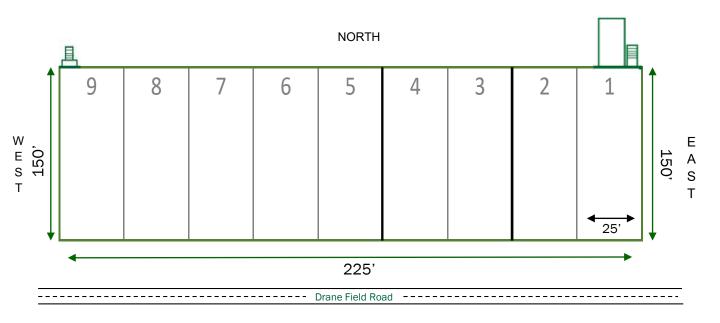

# DISTRIBUTION / MANUFACTURING WAREHOUSE

2 minutes from Polk Parkway Exit 4, Only 4 miles to Interstate-4 Exit 25

3033 Drane Field Road is a dock high warehouse that may be used for distribution or light manufacturing. May be leased in multiples of 7,500 sq. ft.

#### **Specifications**

- 33,750 sq. ft. dock high building
- 7,500 sq. ft. minimum
- 10'x10' overhead doors
- 24' eave height
- 277/480v and 120/208v 3-phase power
- 5" reinforced sealed concrete floor
- City water, electric, natural gas and sewer
- Ample parking lot
- Sprinkler system