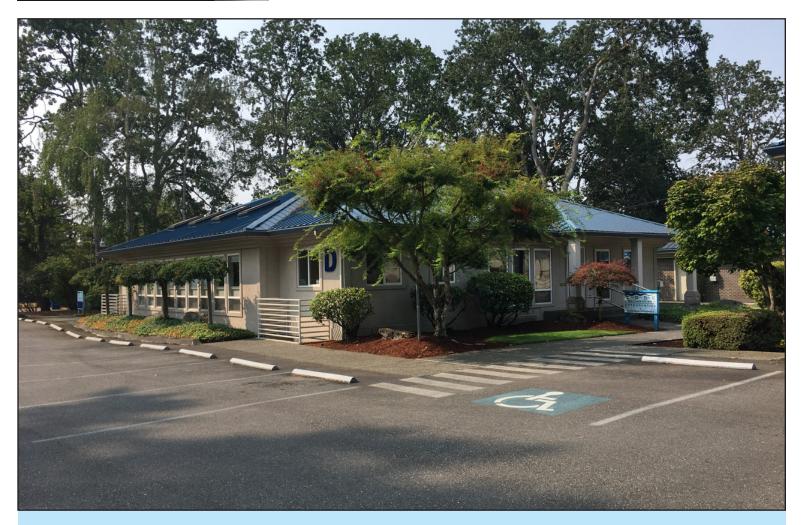

### **Gerling Professional Center**

Located at 9101 Bridgeport Way SW Lakewood, WA 98499, the Gerling Professional Center is a beautiful medical-dental complex situated in a park-like setting.

#### **Property Overview**

- Suite D-1, 1,800sf
- \$27.00 psf/yr MG
- Excellent orthodontics space plan
- Staff and patient entrances
- Ample parking in lighted lot

- Parking ratio: 5 spots per 1,000sf
- Signage on Bridgeport
- Unfinished basement storage available for an additional fee