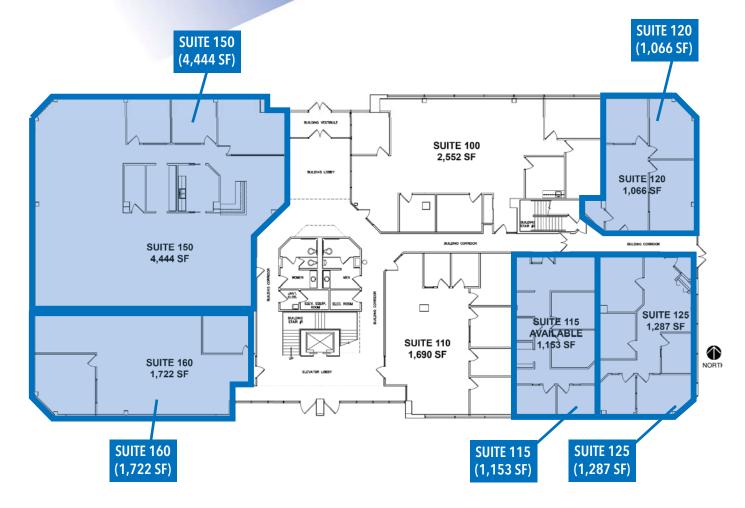

### **FAIRVIEW EXECUTIVE PLAZA III**

8 EXECUTIVE DR - FAIRVIEW HEIGHTS, IL 62208 I-64 & RTE. 159

Suite 115 & 125 can be combined for 2,440 sf Suite 150 & 160 can be combined for 6,166 sf

**1ST FLOOR** 

1001 Highlands Plaza Drive West, Suite 150 St. Louis, MO 63110 p: 314.621.1414 | www.balkebrown.com