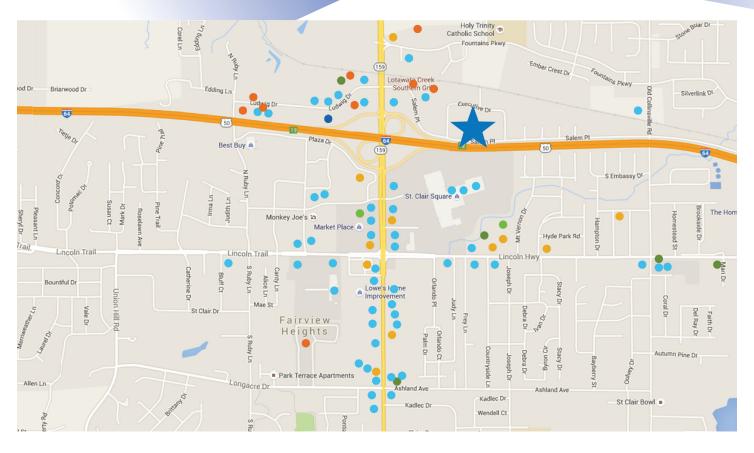

### **AMENITIES MAP**

#### DINING

Lotawata Creek
TGI Fridays
Shogun Japanese
Steakhouse
Andria's Restaurant
Houlihan's
Bob Evans
Olive Garden
Applebee's
Joe's Crab Shack
Sbarro
Panda Express
Charley's Grilled Subs

Sarku Japan Gyro Gyro Cheddar's Taco Bell Ruby Tuesday Hooters Boston Market Wasabi Sushi Bar Red Robin White Castle Imo's Pizza Arby's Fortel's Pizza Lilly Steak & Grill China King The Chuck Wagon
Burger King
Dandy Inn Irish Pub
Penn Station
Subway
McAlister's Deli
Long John Silver's
Show-Me's Sports Bar
Honey Baked Ham
McDonld's
Chipotle
Steak n Shake
Cayden's Diner
ERJ Dining
Smokey Bones

LongHorn Steakhouse Popeyes St. Louis Bread Co. Firehouse Subs Wing Street Pasta Fare Krispy Kreme Fazoli's Sushi Tatsu

### LODGING

Holiday Inn America's Best Value Inn Four Points by Sheraton Super 8 Drury Inn & Suites Fairfield Inn Comfort Suites Hampton Inn Marriott ExecuStay

#### **GROCERY & PHARMACY**

Fresh Thyme Schnucks

#### BANKING Contrue Pa

Centrue Bank US Bank Associated Bank First Bank HSBC Bank First Community Credit

Union F& M Bank Commerce Bank Regions Bank

### FITNESS CENTERS

Planet Fitness Curves Club Fitness Dynamic Fitness

### **ENTERTAINMENT**

St. Clair 10 Cine

1001 Highlands Plaza Drive West, Suite 150 St. Louis, MO 63110 p: 314.621.1414 | www.balkebrown.com