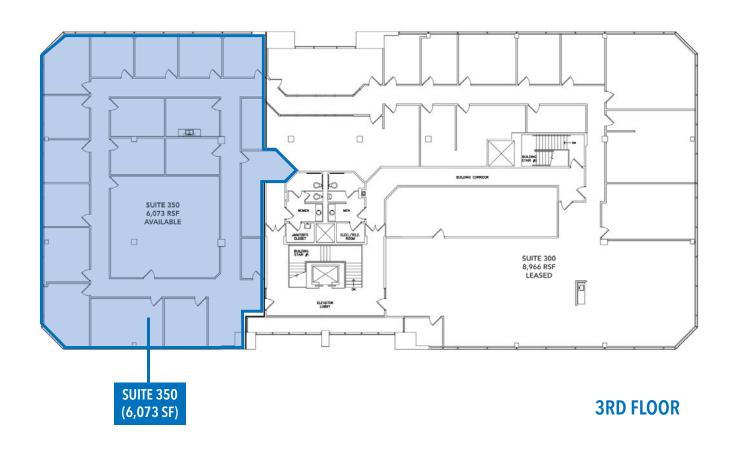

### **FAIRVIEW EXECUTIVE PLAZA III**

8 EXECUTIVE DR - FAIRVIEW HEIGHTS, IL 62208 I-64 & RTE. 159

Suite 115 & 125 can be combined for 2,440 sf Suite 150 & 160 can be combined for 6,166 sf

**1ST FLOOR** 

1001 Highlands Plaza Drive West, Suite 150 St. Louis, MO 63110 p: 314.621.1414 | www.balkebrown.com