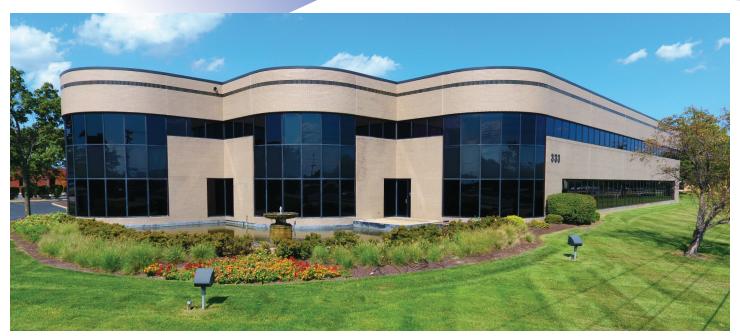

### FAIRVIEW EXECUTIVE PLAZA I

333 SALEM PLACE - FAIRVIEW HEIGHTS, IL 62208 I-64 & RTE. 159

### **PROPERTY DESCRIPTION**

Strategically located in the Fairview Heights Office Park, Fairview Executive Plaza I is situated at the center of a premier business and dynamic growth area.

Bordered by I-64 and Route 159, Fairview Executive Plaza I is directly across from St. Clair Square Mall and offers high visibility, convenient access to all markets and close proximity to Downtown St. Louis (15 minutes), Scott Airforce Base/Mid America Airport (12 minutes) and Lambert St. Louis International Airport (30 minutes).

- 879 4,904 sf available
- Two-story Class A office building
- Monument signage available
- Immediate access to I-64 & Route 159
- Dozens of restaurants and services within the immediate area
- Convenient to I-255, I-70, I-55 and Illinois Routes 157, 158, 159 and 143
- Full Service Lease Rate: \$21.90 psf