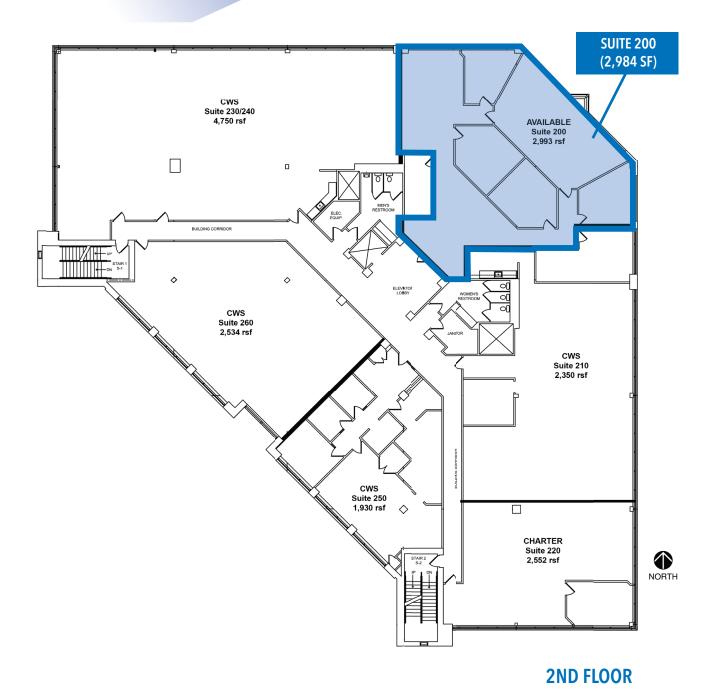

### **CORPORATE CENTER II**

16 EXECUTIVE DR - FAIRVIEW HEIGHTS, IL 62208 I-64 & RTE. 159

1001 Highlands Plaza Drive West, Suite 150 St. Louis, MO 63110 p: 314.621.1414 | www.balkebrown.com

**LEASING INFORMATION** 

ELLEN MANNION 314.880.0426 emannion@balkebrown.com MICHAEL HOLLAND 314.880.0425 mholland@balkebrown.com

### **CORPORATE CENTER II**

16 EXECUTIVE DR - FAIRVIEW HEIGHTS, IL 62208 I-64 & RTE. 159

- 2,984 9,482 sf available
- Three-story Class A office building
- Monument signage available
- Immediate access to I-64 & Route 159
- Dozens of restaurants and services within the immediate area
- Convenient to I-255, I-70, I-55 and Illinois Routes 157, 158, 159 and 143
- Full Service Lease Rate: \$24.50 psf