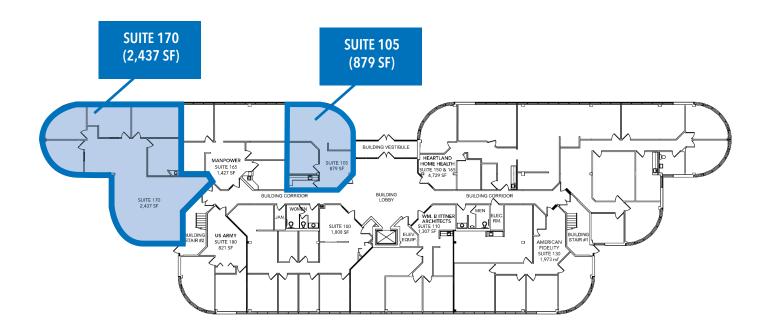

### FAIRVIEW EXECUTIVE PLAZA I

333 SALEM PLACE - FAIRVIEW HEIGHTS, IL 62208 I-64 & RTE. 159

**1ST FLOOR** 

1001 Highlands Plaza Drive West, Suite 150 St. Louis, MO 63110 p: 314.621.1414 | www.balkebrown.com

- 879 4,904 sf available
- Two-story Class A office building
- Monument signage available
- Immediate access to I-64 & Route 159
- Dozens of restaurants and services within the immediate area
- Convenient to I-255, I-70, I-55 and Illinois Routes 157, 158, 159 and 143
- Full Service Lease Rate: \$21.90 psf