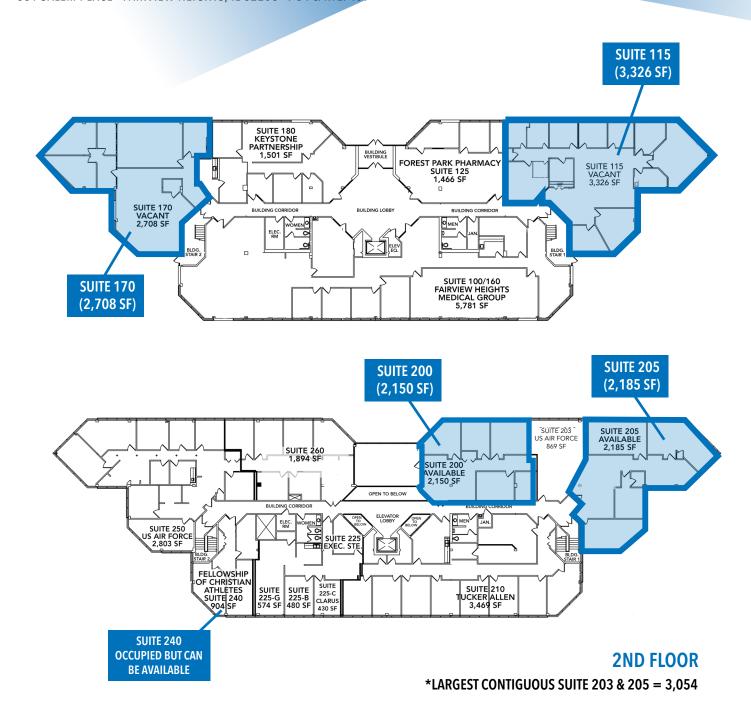

### **FAIRVIEW EXECUTIVE PLAZA III**

8 EXECUTIVE DR - FAIRVIEW HEIGHTS, IL 62208 I-64 & RTE. 159

Suite 115 & 125 can be combined for 2,440 sf Suite 150 & 160 can be combined for 6,166 sf

**1ST FLOOR** 

1001 Highlands Plaza Drive West, Suite 150 St. Louis, MO 63110 p: 314.621.1414 | www.balkebrown.com