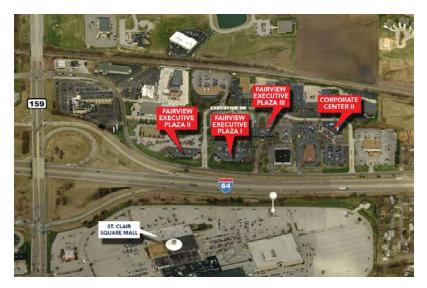

### **FAIRVIEW EXECUTIVE PLAZA III**

8 EXECUTIVE DR - FAIRVIEW HEIGHTS, IL 62208 I-64 & RTE. 159

### PROPERTY DESCRIPTION

Strategically located in the Fairview Heights Office Park, Fairview Executive Plaza III is situated at the center of a premier business and dynamic growth area. Bordered by I-64 and Route 159, Fairview Heights Executive Plaza III is directly across from St. Clair Square Mall and offers high visibility, convenient access to all markets and close proximity to Downtown St. Louis (15 minutes), Scott Airforce Base/Mid America Airport (12 minutes) and Lambert St. Louis International Airport (30 minutes).

### **CORPORATE CENTER II**

16 EXECUTIVE DR - FAIRVIEW HEIGHTS, IL 62208 I-64 & RTE. 159

### PROPERTY DESCRIPTION

Strategically located in the Fairview Heights Office Park, Corporate Center II is situated at the center of a premier business and dynamic growth area.

Bordered by I-64 and Route 159, Corporate Center II is directly across from St. Clair Square Mall and offers high visibility, convenient access to all markets and close proximity to Downtown St. Louis (15 minutes), Scott Airforce Base/Mid America Airport (12 minutes) and Lambert St. Louis International Airport (30 minutes).