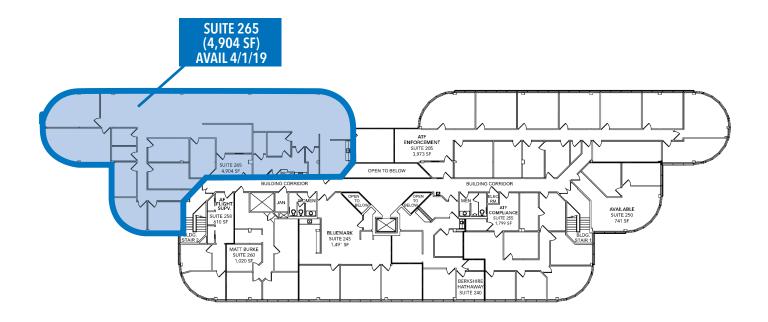

## FAIRVIEW EXECUTIVE PLAZA I

333 SALEM PLACE - FAIRVIEW HEIGHTS, IL 62208 I-64 & RTE. 159

**2ND FLOOR** 

1001 Highlands Plaza Drive West, Suite 150 St. Louis, MO 63110 p: 314.621.1414 | www.balkebrown.com

- 879 4,904 sf available
- Two-story Class A office building
- Monument signage available
- Immediate access to I-64 & Route 159
- Dozens of restaurants and services within the immediate area
- Convenient to I-255, I-70, I-55 and Illinois Routes 157, 158, 159 and 143
- Full Service Lease Rate: \$21.90 psf