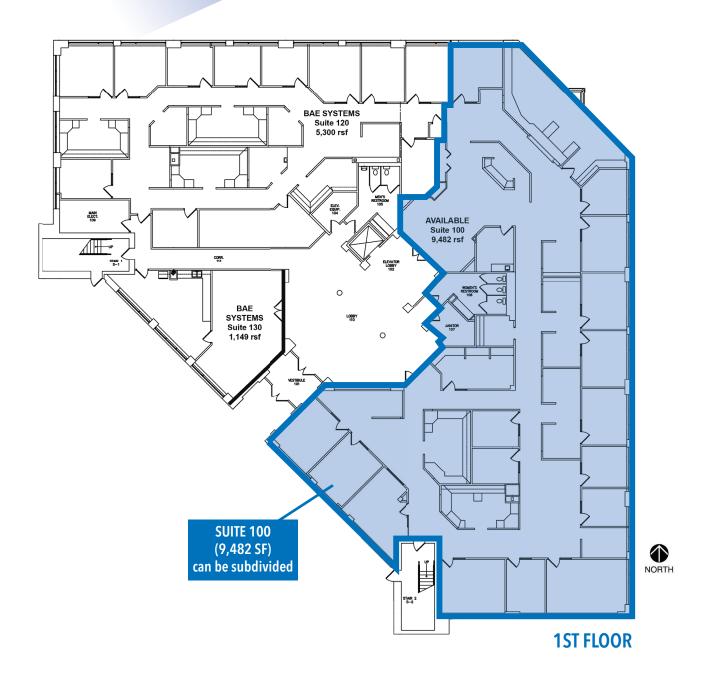

- 2,984 9,482 sf available
- Three-story Class A office building
- Monument signage available
- Immediate access to I-64 & Route 159
- Dozens of restaurants and services within the immediate area
- Convenient to I-255, I-70, I-55 and Illinois Routes 157, 158, 159 and 143
- Full Service Lease Rate: \$24.50 psf