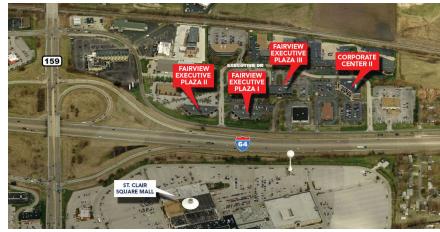

ness and dynamic growth area.

Bordered by I-64 and Route 159, Corporate Center II is directly across from St. Clair Square Mall and offers high visibility, convenient access to all markets and close proximity to Downtown St. Louis (15 minutes), Scott Airforce Base/Mid America Airport (12 minutes) and Lambert St. Louis International Airport (30 minutes).

- 2,984 9,482 sf available
- Three-story Class A office building
- Monument signage available
- Immediate access to I-64 & Route 159
- Dozens of restaurants and services within the immediate area
- Convenient to I-255, I-70, I-55 and Illinois Routes 157, 158, 159 and 143
- Full Service Lease Rate: \$24.50 psf

# BALKE BROWN TRANSWESTERN®

1001 Highlands Plaza Drive West, Suite 150 St. Louis, MO 63110 p: 314.621.1414 | www.balkebrown.com



#### LEASING INFORMATION

ELLEN MANNION 314.880.0426 emannion@balkebrown.com MICHAEL HOLLAND 314.880.0425 mholland@balkebrown.com

# **CORPORATE CENTER II**

16 EXECUTIVE DR - FAIRVIEW HEIGHTS, IL 62208 I-64 & RTE. 159





1001 Highlands Plaza Drive West, Suite 150 St. Louis, MO 63110 p: 314.621.1414 | www.balkebrown.com

**LEASING INFORMATION** 

ELLEN MANNION 314.880.0426 emannion@balkebrown.com MICHAEL HOLLAND 314.880.0425 mholland@balkebrown.com

# **CORPORATE CENTER II**

16 EXECUTIVE DR - FAIRVIEW HEIGHTS, IL 62208 I-64 & RTE. 159





1001 Highlands Plaza Drive West, Suite 150 St. Louis, MO 63110 p: 314.621.1414 | www.balkebrown.com

**LEASING INFORMATION** 

ELLEN MANNION 314.880.0426 emannion@balkebrown.com MICHAEL HOLLAND 314.880.0425 mholland@balkebrown.com

### **CORPORATE C