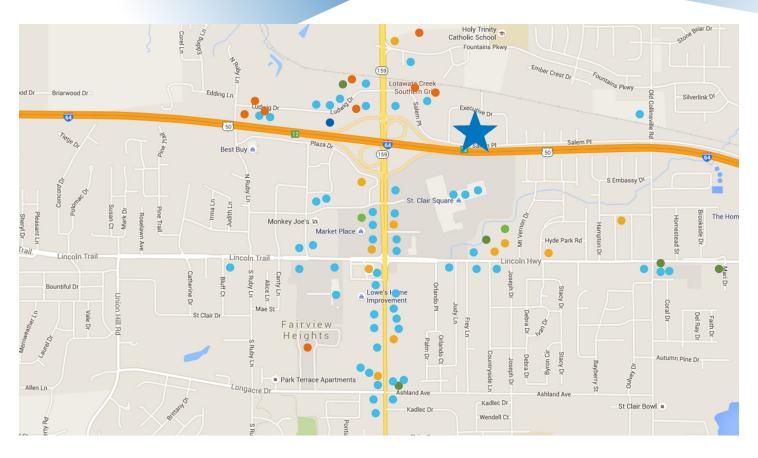

### **AMENITIES MAP**

#### DINING

Lotawata Creek
TGI Fridays
Shogun Japanese
Steakhouse
Andria's Restaurant
Houlihan's
Bob Evans
Olive Garden
Applebee's
Joe's Crab Shack
Sbarro
Panda Express
Charley's Grilled Subs

Sarku Japan Gyro Gyro Cheddar's Taco Bell Ruby Tuesday Hooters Boston Market Wasabi Sushi Bar Red Robin White Castle Imo's Pizza Arby's Fortel's Pizza Lilly Steak & Grill China King The Chuck Wagon Burger King Dandy Inn Irish Pub Penn Station Subway McAlister's Deli Long John Silver's Show-Me's Sports Bar Honey Baked Ham McDonld's Chipotle Steak n Shake Cayden's Diner ERJ Dining Smokey Bones LongHorn Steakhouse
Popeyes
St. Louis Bread Co.
Firehouse Subs
Wing Street
Pasta Fare
Krispy Kreme
Fazoli's
Sushi Tatsu

LODGING
Holiday Inn
America's Best Value In

Holiday Inn America's Best Value Inn Four Points by Sheraton Super 8 Drury Inn & Suites Fairfield Inn Comfort Suites Hampton Inn Marriott ExecuStay

GROCERY & PHARMACY Fresh Thyme

BANKING Centrue Bank US Bank Associated Bank First Bank

Schnucks

HSBC Bank First Community Credit Union F& M Bank Commerce Bank Regions Bank

FITNESS CENTERS
Planet Fitness
Curves
Club Fitness
Dynamic Fitness

ENTERTAINMENT St. Clair 10 Cine

1001 Highlands Plaza Drive West, Suite 150 St. Louis, MO 63110 p: 314.621.1414 | www.balkebrown.com