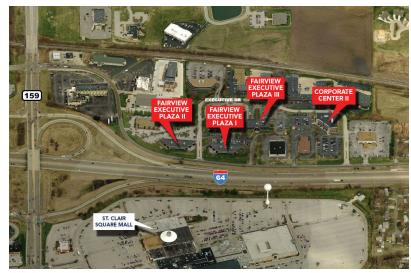

s and dynamic growth area.

Bordered by I-64 and Route 159, Fairview Executive Plaza I is directly across from St. Clair Square Mall and offers high visibility, convenient access to all markets and close proximity to Downtown St. Louis (15 minutes), Scott Airforce Base/Mid America Airport (12 minutes) and Lambert St. Louis International Airport (30 minutes).

- 879 4,904 sf available
- Two-story Class A office building
- Monument signage available
- Immediate access to I-64 & Route 159
- Dozens of restaurants and services within the immediate area
- Convenient to I-255, I-70, I-55 and Illinois Routes 157, 158, 159 and 143
- Full Service Lease Rate: \$21.90 psf

# BALKE BROWN TRANSWESTERN®

1001 Highlands Plaza Drive West, Suite 150 St. Louis, MO 63110 p: 314.621.1414 | www.balkebrown.com



#### **LEASING INFORMATION**

ELLEN MANNION 314.880.0426 emannion@balkebrown.com MICHAEL HOLLAND 314.880.0425 mholland@balkebrown.com

### FAIRVIEW EXECUTIVE PLAZA I

333 SALEM PLACE - FAIRVIEW HEIGHTS, IL 62208 I-64 & RTE. 159



**1ST FLOOR** 



1001 Highlands Plaza Drive West, Suite 150 St. Louis, MO 63110 p: 314.621.1414 | www.balkebrown.com

**LEASING INFORMATION** 

ELLEN MANNION 314.880.0426 emannion@balkebrown.com MICHAEL HOLLAND 314.880.0425 mholland@balkebrown.com

## FAIRVIEW EXECUTIVE PLAZA I

333 SALEM PLACE - FAIRVIEW HEIGHTS, IL 62208 I-64 & RTE. 159



**2ND FLOOR** 



1001 Highlands Plaza Drive West, Suite 150 St. Louis, MO 63110 p: 314.621.1414 | www.balkebrown.com

**LEASING INFORMATION** 

ELLEN MANNION 314.880.0426 emannion@balkebrown.com MICHAEL HOLLAND 314.880.04