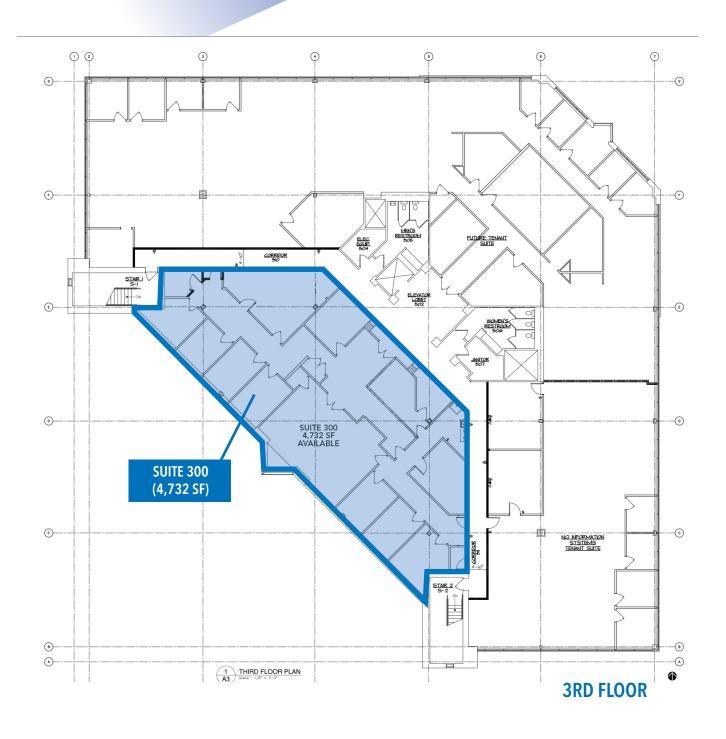

### **CORPORATE CENTER II**

16 EXECUTIVE DR - FAIRVIEW HEIGHTS, IL 62208 I-64 & RTE. 159

1001 Highlands Plaza Drive West, Suite 150 St. Louis, MO 63110 p: 314.621.1414 | www.balkebrown.com

**LEASING INFORMATION** 

ELLEN MANNION 314.880.0426 emannion@balkebrown.com MICHAEL HOLLAND 314.880.0425 mholland@balkebrown.com

### **CORPORATE CENTER II**

16 EXECUTIVE DR - FAIRVIEW HEIGHTS, IL 62208 I-64 & RTE. 159

- 2,984 9,482 sf available
- Three-story Class A office building
- Monument signage available
- Immediate access to I-64 & Route 159
- Dozens of restaurants and services within the immediate area
- Convenient to I-255, I-70, I-55 and Illinois Routes 157, 158, 159 and 143
- Full Service Lease Rate: \$24.50 psf