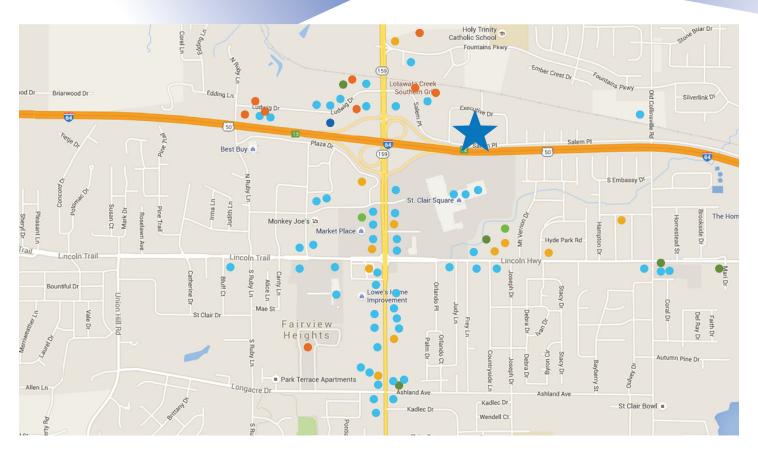

### **AMENITIES MAP**

#### DINING

Lotawata Creek
TGI Fridays
Shogun Japanese
Steakhouse
Andria's Restaurant
Houlihan's
Bob Evans
Olive Garden
Applebee's
Joe's Crab Shack
Sbarro
Panda Express
Charley's Grilled Subs

Sarku Japan Gyro Gyro Cheddar's Taco Bell Ruby Tuesday Hooters Boston Market Wasabi Sushi Bar Red Robin White Castle Imo's Pizza Arby's Fortel's Pizza Lilly Steak & Grill China King The Chuck Wagon Burger King Dandy Inn Irish Pub Penn Station Subway McAlister's Deli Long John Silver's Show-Me's Sports Bar Honey Baked Ham McDonld's Chipotle Steak n Shake Cayden's Diner ERJ Dining Smokey Bones LongHorn Steakhouse
Popeyes
St. Louis Bread Co.
Firehouse Subs
Wing Street
Pasta Fare
Krispy Kreme
Fazoli's
Sushi Tatsu

LODGING
Holiday Inn
America's Best Value In

Holiday Inn America's Best Value Inn Four Points by Sheraton Super 8 Drury Inn & Suites Fairfield Inn Comfort Suites Hampton Inn Marriott ExecuStay

GROCERY & PHARMACY Fresh Thyme

BANKING Centrue Bank US Bank Associated Bank First Bank

Schnucks

HSBC Bank First Community Credit Union F& M Bank Commerce Bank Regions Bank

FITNESS CENTERS
Planet Fitness
Curves
Club Fitness
Dynamic Fitness

ENTERTAINMENT St. Clair 10 Cine

1001 Highlands Plaza Drive West, Suite 150 St. Louis, MO 63110 p: 314.621.1414 | www.balkebrown.com