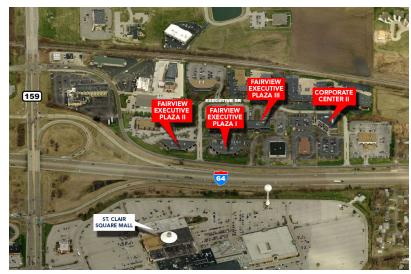

### FAIRVIEW EXECUTIVE PLAZA II

331 SALEM PLACE - FAIRVIEW HEIGHTS, IL 62208 I-64 & RTE. 159

### **FAIRVIEW EXECUTIVE PLAZA III**

8 EXECUTIVE DR - FAIRVIEW HEIGHTS, IL 62208 I-64 & RTE. 159

### **CORPORATE CENTER II**

16 EXECUTIVE DR - FAIRVIEW HEIGHTS, IL 62208 I-64 & RTE. 159