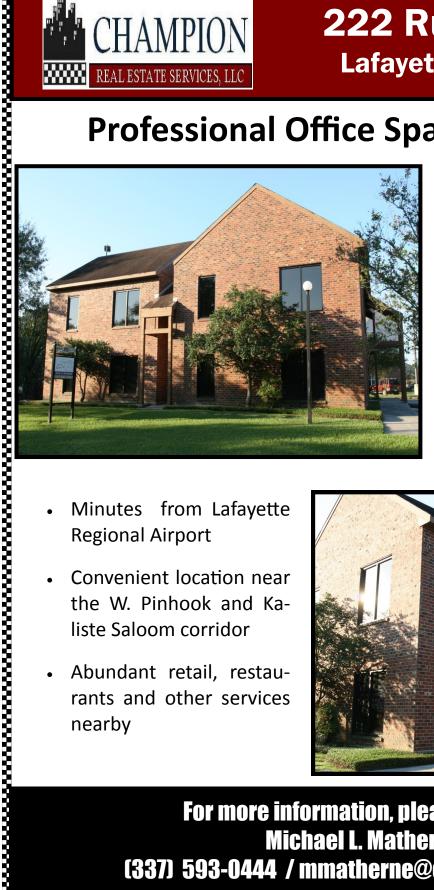

## 222 Rue de Jean Lafayette, Louisiana

### **Professional Office Space Available**

- Approximately 4,059 square feet available
- Easy access parking
- Fiber optics available
- **Triple Net lease**
- Professionally managed

- Minutes from Lafayette **Regional Airport**
- Convenient location near the W. Pinhook and Kaliste Saloom corridor
- Abundant retail, restaurants and other services nearby

For more information, please contact **Michael L. Matherne** (337) 593-0444 / mmatherne@championllc.com

100 Rue Iberville, Suite 200, Lafayette, Louisiana 70508 • (337) 593-0444 office • (337) 593-0062 fax • championllc.com