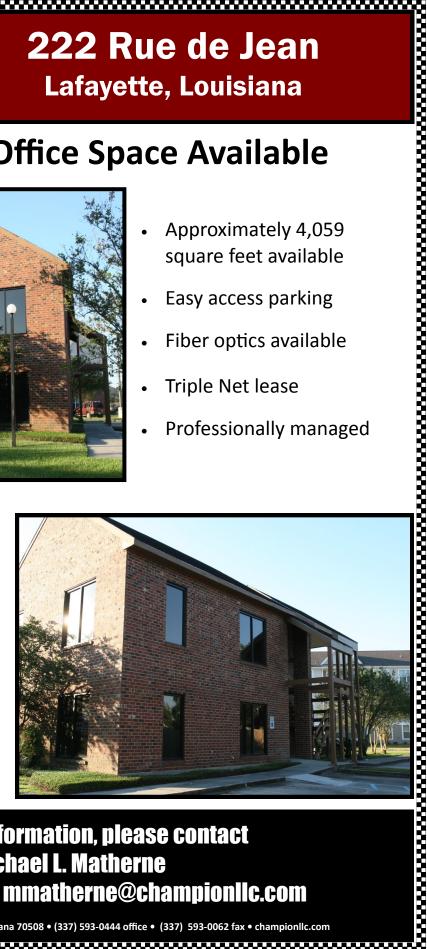

## 222 Rue de Jean Lafayette, Louisiana

### **Professional Office Space Available**

- Approximately 4,059 square feet available
- Easy access parking
- Fiber optics available
- **Triple Net lease**
- Professionally managed

- Minutes from Lafayette **Regional Airport**
- Convenient location near the W. Pinhook and Kaliste Saloom corridor
- Abundant retail, restaurants and other services nearby

For more information, please contact **Michael L. Matherne** (337) 593-0444 / mmatherne@championllc.com

100 Rue Iberville, Suite 200, Lafayette, Louisiana 70508 • (337) 593-0444 office • (337) 593-0062 fax • championllc.com