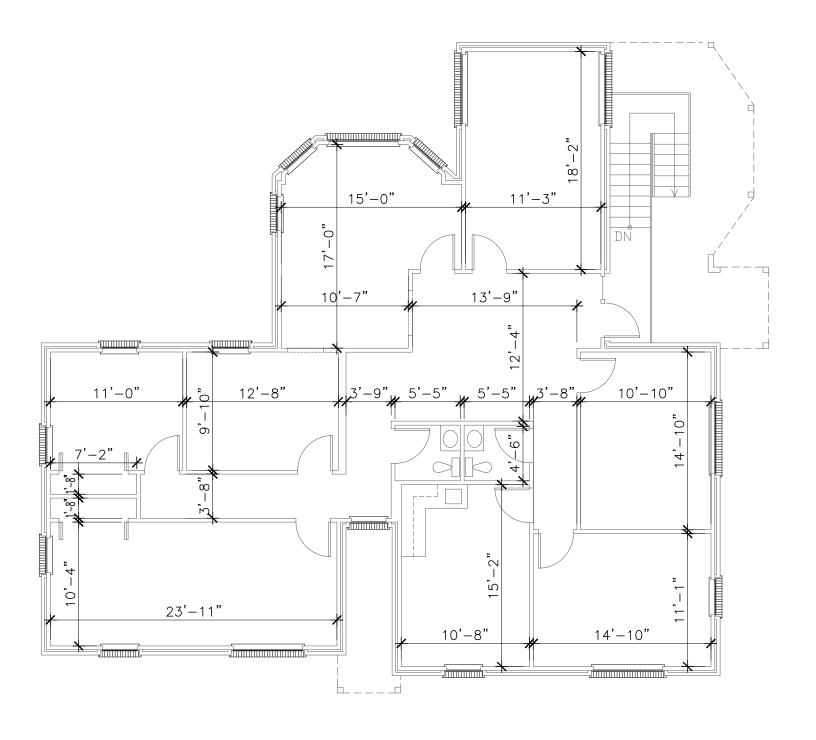

#### SECOND FLOOR PLAN

# APPROXIMATELY 2,050 S.F.

0\_\_\_\_8'

### SECOND FLOOR PLAN

|                                                         | RECORD DRAWINGS FOR:                    | DATE ISSUED | SHEET NO.   |
|---------------------------------------------------------|-----------------------------------------|-------------|-------------|
| ARCHITECTA ARCHESSONAL ARCHITECTRA: CORPORATOR          | 222 RUE DE JEAN                         | 11-28-06    | A2.2        |
| DEFORM TO SERVE LAND LAND LAND LAND LAND LAND LAND LAND | 222 RUE DE JEAN<br>LAFAYETTE, LOUISIANA | 2614        | of <u>2</u> |