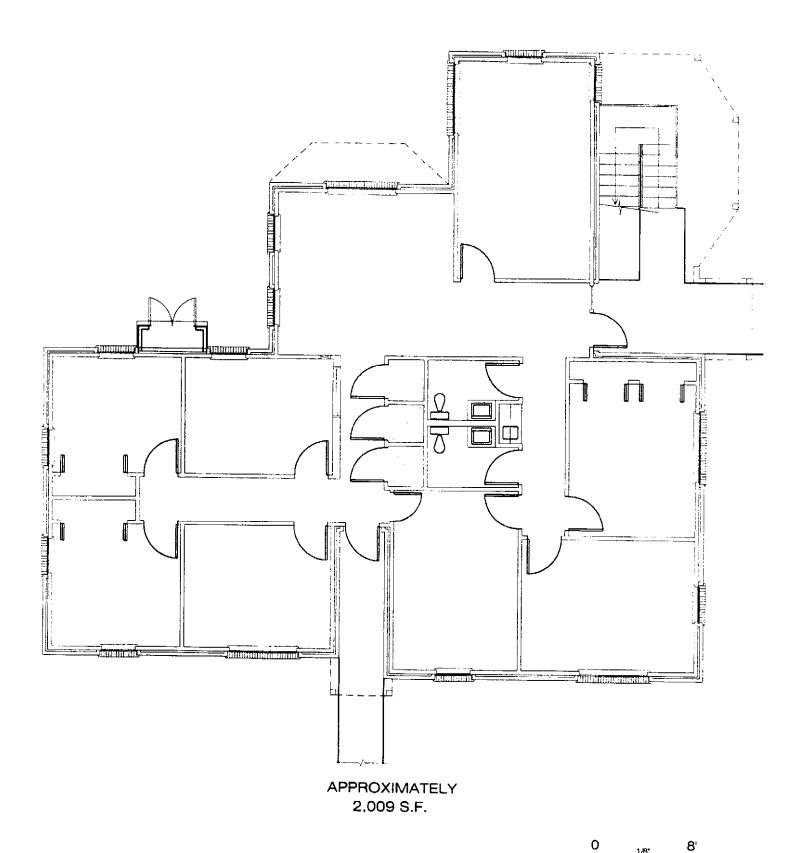

FIRST FLOOR PLAN

RECORD DRAWINGS FOR:

DATE ISSUED SHEET NO

11-28-06 A2.1

PROJECT NO.

10 (ALCH SUD)

LUXANTTI LOUSANA TIME

222 RUE DE JEAN

222 RUE DE JEAN

LAFAYETTE, LOUISIANA

DATE ISSUED SHEET NO

11-28-06 A2.1

PROJECT NO.

2614 OF 2

APPROXIMATELY 2,050 S.F.

0 1/8" 8'