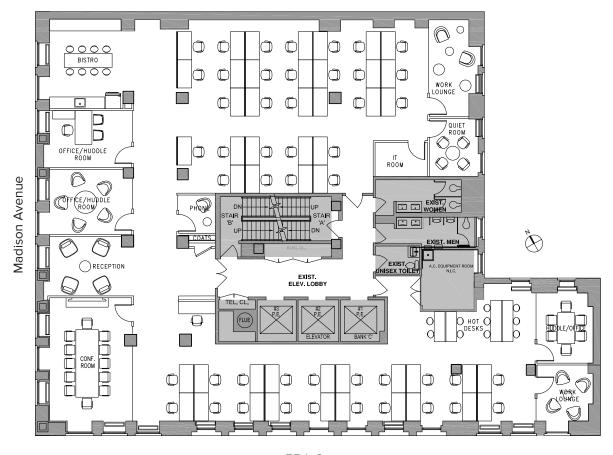

## 7th Floor - 8,384 RSF

Creative Layout

55th Street

## Full floor. Short term considered.

Full floor office suite with two glass-fronted offices and large conference room facing Madison Avenue, large open area, bistro and IT closet.

Perimeter units are tenant controlled heating and cooling.