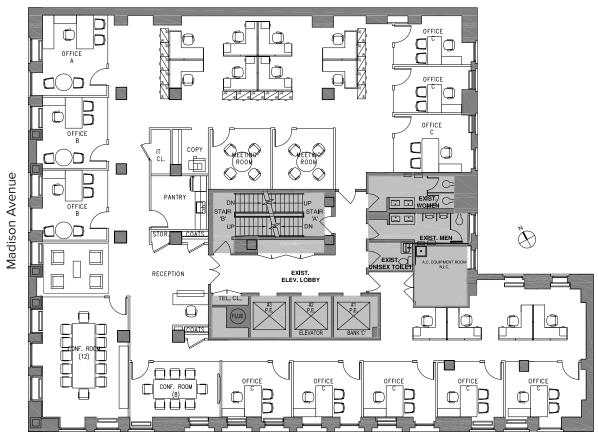

## 7th Floor - 8,384 RSF

Traditional Layout

55th Street

## Full floor. Short term considered.

Full floor office suite with eleven glass-fronted offices, large conference room facing Madison Avenue, pantry and open work area. Perimeter units are tenant controlled heating and cooling. Landlord will turnkey the space.