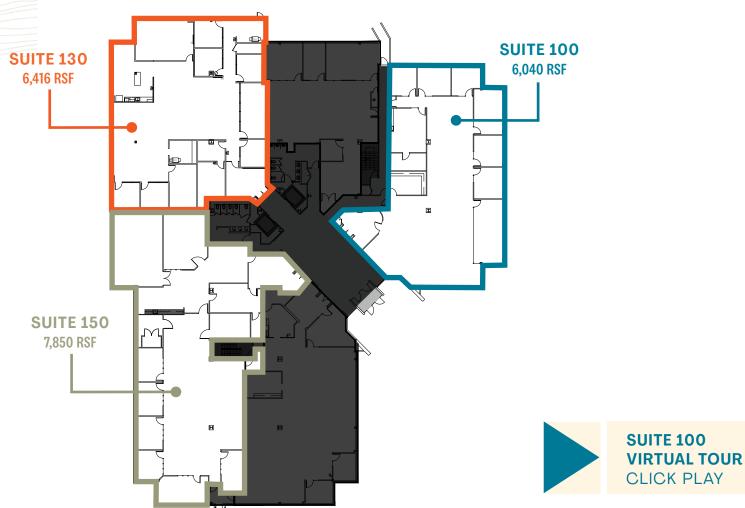

# **Building III - Floor 1**

- + Suite 150 7,850 RSF
- + Available 8/1/23
- + Double door lobby exposure
- + Landlord to complete demo work. Space will be wide open for a custom buildout
- + Suite 130 6,416 RSF
- + Available 8/1/23
- + Double door lobby exposure with highend finishes

## CLICK TO GO BACK TO AVAILABLE SPACE

- + Suite 100 6,040 RSF
- + Available Now
- + Double door lobby exposure with high-end finishes
- + Reception, six offices, conference room, kitchen and work room

+ Can combine Suites 150 & 130 for 14,266 RSF