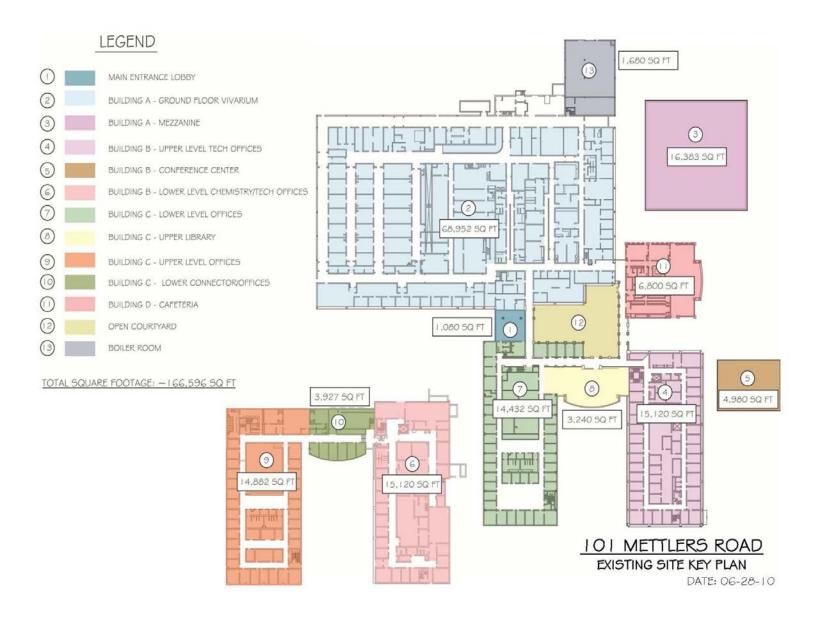

# **Property Features**

- Available for sale or lease
- Four interconnected buildings divisible from 15,000 square feet
- Chemistry Lab Infrastructure throughout
- 292 Car Spaces (expandable to 339)
- 13.2KV Power / 2 550KW Generators
- 140 Seat Executive Dining Facility
- 4,980 sf Conference Center
- Close Proximity to Route 287, Exit 12
- Adjacent to Spooky Brook Golf Course & Colonial Park
- Zoning: Research Office Lab
- Information on the benefits of the Greater New Brunswick Innovation Zone, please visit: http://www.state.nj.us./scitech/university/izones/