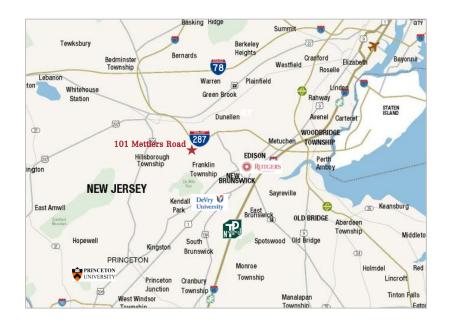

# **101 Mettlers Road**

Somerset, New Jersey

# **Property Features**

- Available for sale or lease
- Four interconnected buildings divisible from 15,000 square feet
- Chemistry Lab Infrastructure throughout
- 292 Car Spaces (expandable to 339)
- 13.2KV Power / 2 550KW Generators
- 140 Seat Executive Dining Facility
- 4,980 sf Conference Center
- Close Proximity to Route 287, Exit 12
- Adjacent to Spooky Brook Golf Course & Colonial Park
- Zoning: Research Office Lab
- Information on the benefits of the Greater New Brunswick Innovation Zone, please visit: http://www.state.nj.us./scitech/university/izones/