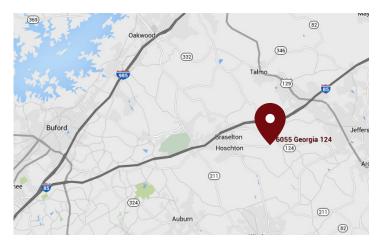

# Publix #1188 - West Jackson Crossing

6055 HWY 124 West Hoschton, GA 30548 Lat 34.106, Long -83.704

#### 6055 HWY 124 West Hoschton, GA 30548 Lat 34.106, Long -83.704