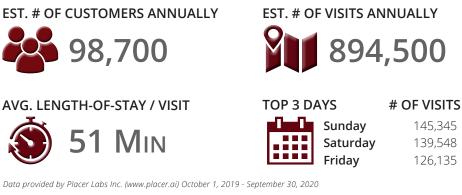

### FOOT TRAFFIC OVERVIEW

AVG. VISITS / CUSTOMER

**# OF VISITS** 176,847 168,283 156,709

#### SITE VISIT DENSITY

145,345

139,548

126.135

Red, orange, and yellow colors represent the location of 60% of site visitors

Data provided by Placer Labs Inc. (www.placer.ai)