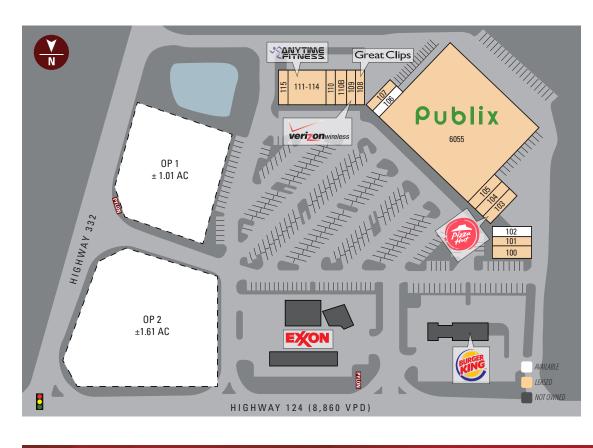

### SITE PLAN

|         |                                 | -           |
|---------|---------------------------------|-------------|
| Suite   | Tenant                          | Size        |
| 6055    | Publix                          | 45,600      |
| 100     | Magnolia Veterinary<br>Hospital | 1,806       |
| 101     | Peking Chinese                  | 1,264       |
| 102     | AVAILABLE                       | 1,264       |
| 103     | Pizza Hut                       | 1,445       |
| 104     | Nails Spa                       | 1,440       |
| 105     | Studio 124 Hair Salon           | 1,414       |
| 106     | AVAILABLE                       | 1,054       |
| 107     | MC Superior<br>Restoration      | 1,084       |
| 108     | Great Clips                     | 1,260       |
| 109     | Verizon Wireless                | 1,264       |
| 110     | Benchmark Physical<br>Therapy   | 1,340       |
| 110B    | WNB Factory                     | 1,550       |
| 111-114 | Anytime Fitness                 | 5,413       |
| 115     | Esquire Cleaners                | 1,442       |
| OP1     | AVAILABLE                       | ±1.01 Acres |
| OP2     | AVAILABLE                       | ±1.61 Acres |

TOTAL 68,640