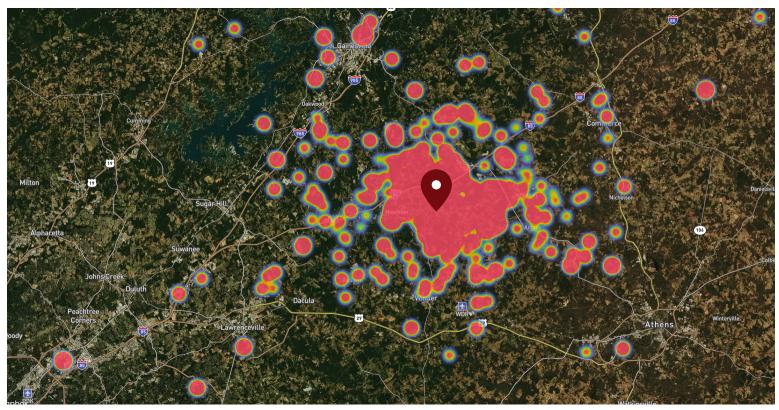

#### SITE VISIT DENSITY

145,345

139,548

126.135

Red, orange, and yellow colors represent the location of 60% of site visitors

Data provided by Placer Labs Inc. (www.placer.ai)