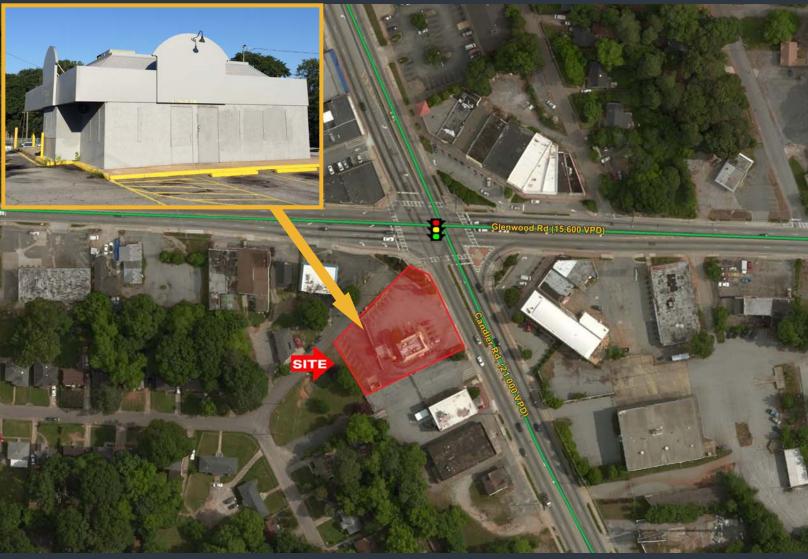

## **Space Available for Lease**

- Strong traffic counts with over 21,000 cars per day
- Excellent Visibility from Candler Road and Memorial Drive
- Property is located within 1 mile from East Lake Golf Course, home of the PGA Tour Championship.

## FOR LEASE

1805 CANDLER ROAD

DECATUR, GA

1,354+/- SF BUILDING
ON .5 ACRES
AVAILABLE

For More Information, Contact:

Steven Bodner 678-322-1187 sbodner@trilogygroup.net