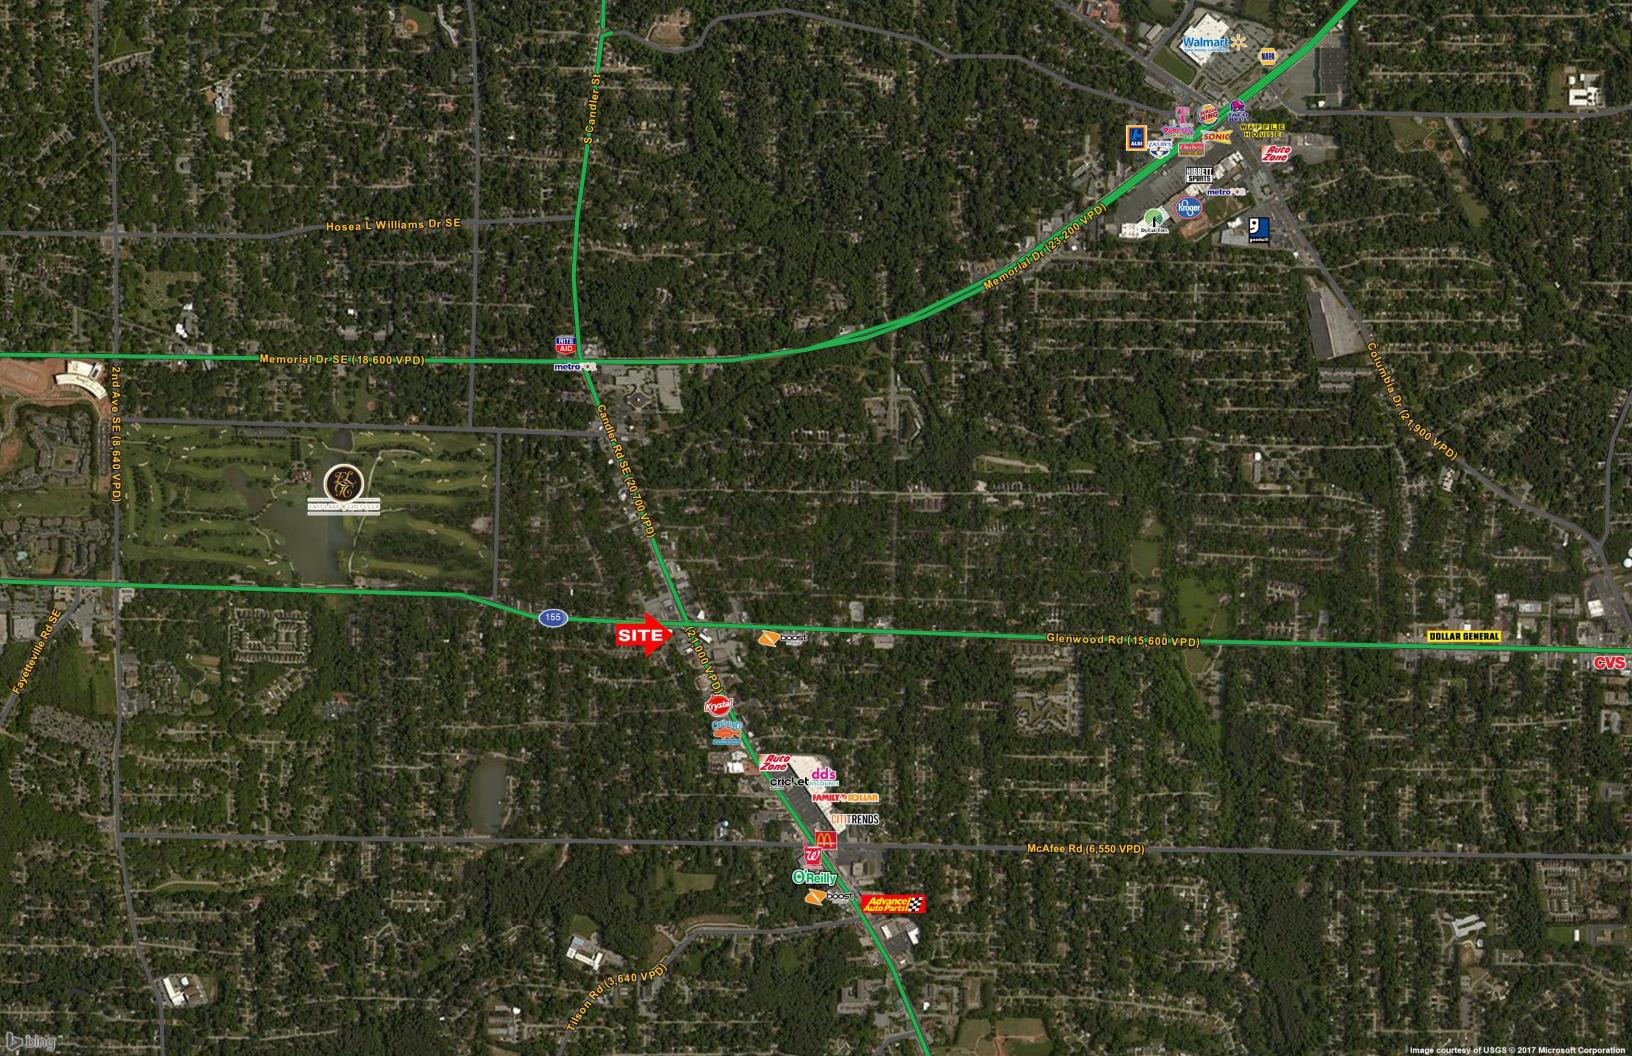

## **Space Available for Lease**

- Strong traffic counts with over 21,000 cars per day
- Excellent Visibility from Candler Road and Memorial Drive
- Property is located within 1 mile from East Lake Golf Course, home of the PGA Tour Championship.