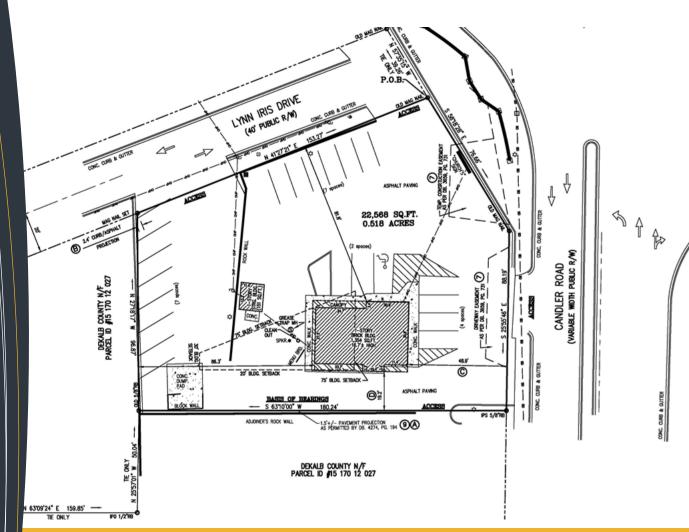

## FOR LEASE

1805 CANDLER ROAD

DECATUR, GA

1,354+/- SF BUILDING
ON .5 ACRES
AVAILABLE

For More Information, Contact:

Steven Bodner 678-322-1187 sbodner@trilogygroup.net